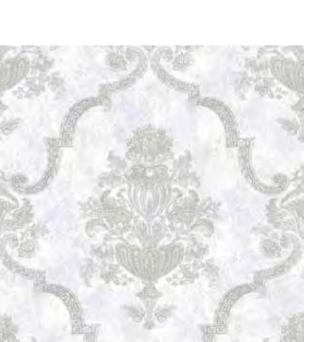

#### LISBOA

Frost Mint 26860

Sand Beige 26861

Rose 26863

Fossil Grey 26864

Chalky Blue 26862

with chalk matt finish

Frost Mint 26872