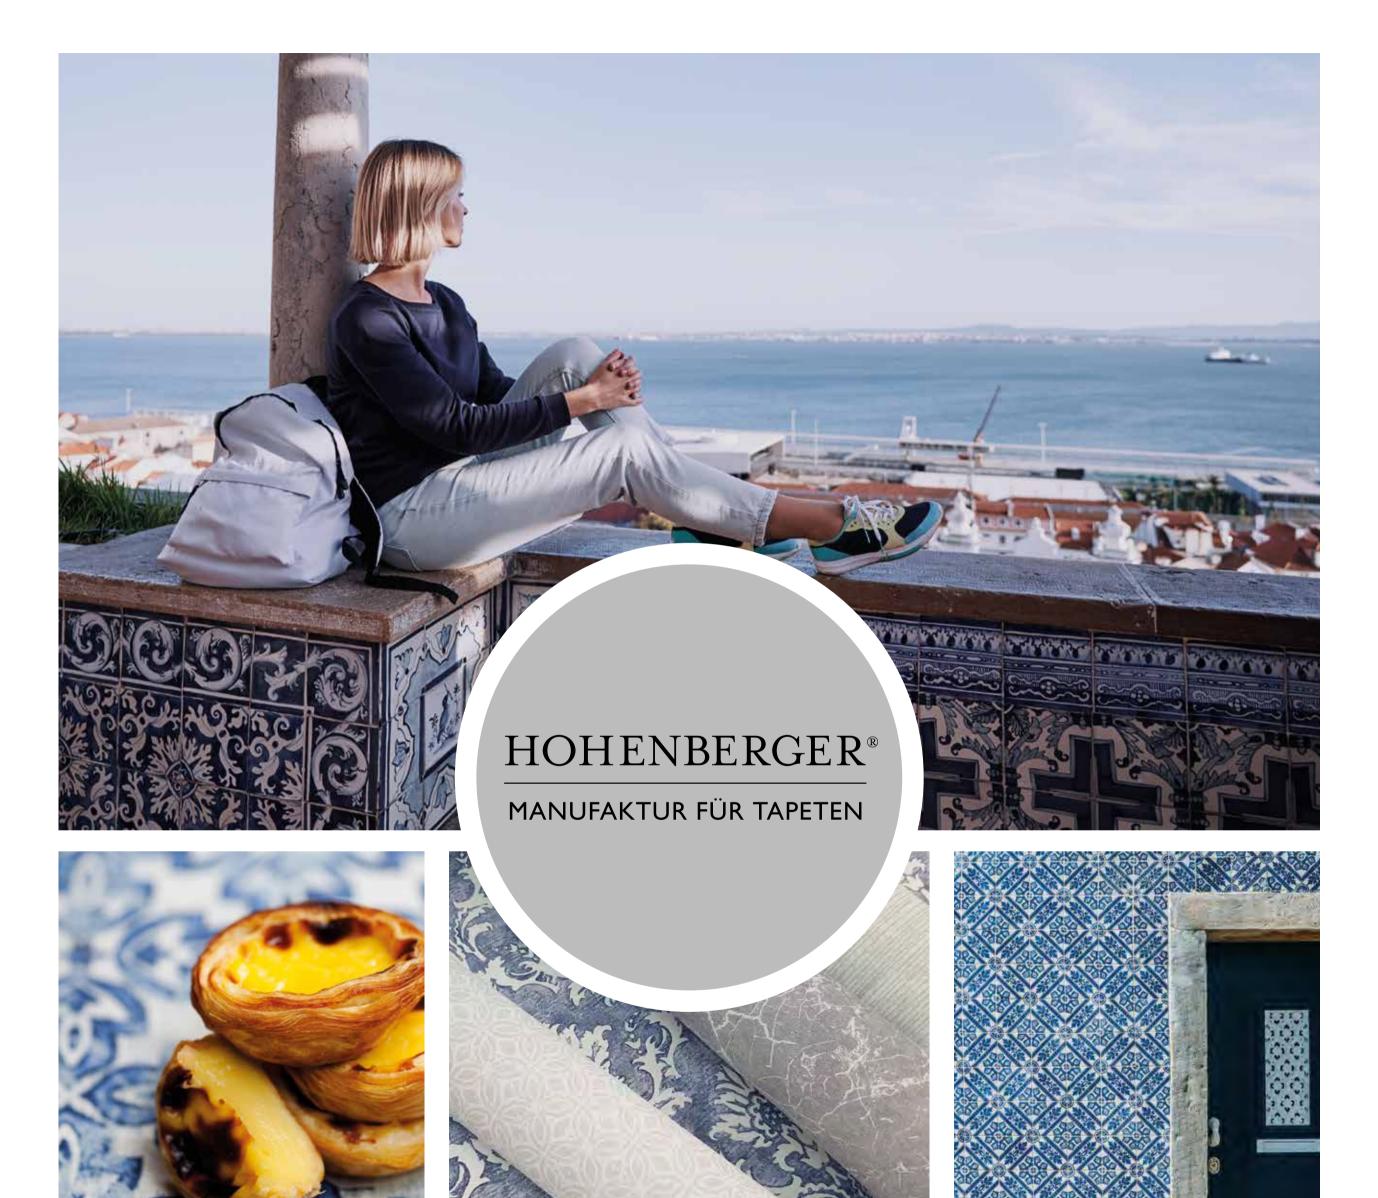

#### AZULEJO

#### The flair of Portugal

Anyone who has been to Portugal knows them: Azulejos - the blue, and sometimes colourful, ceramic tiles that decorate houses, squares, castles or churches. Entire walls and facades are magnificently decorated with them.

You can now bring the beautiful look of Portuguese tiles into your home with wallpaper from Hohenberger. Typical patterns and the dominant blue are reminiscent of Azulejos and the sunny holiday country.

In the Hohenberger AZULEJO collection, other soft colours are combined with the blue to create a very harmonious overall pattern. Unlike the glazed Portuguese tiles, the wallpapers impress with a fine chalk matt finish, which makes the collection very noble and results in a very special feel.