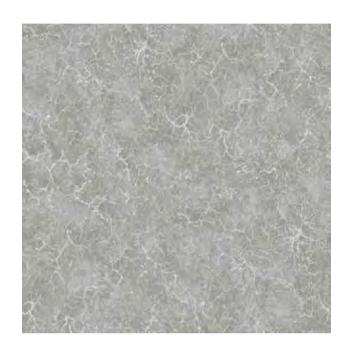

#### SINTRA

Frost Mint 26877

Sand Beige 26878

Delft Blue 26879

Rose 26880

Taupe Grey 26881

Fossil Grey 26882