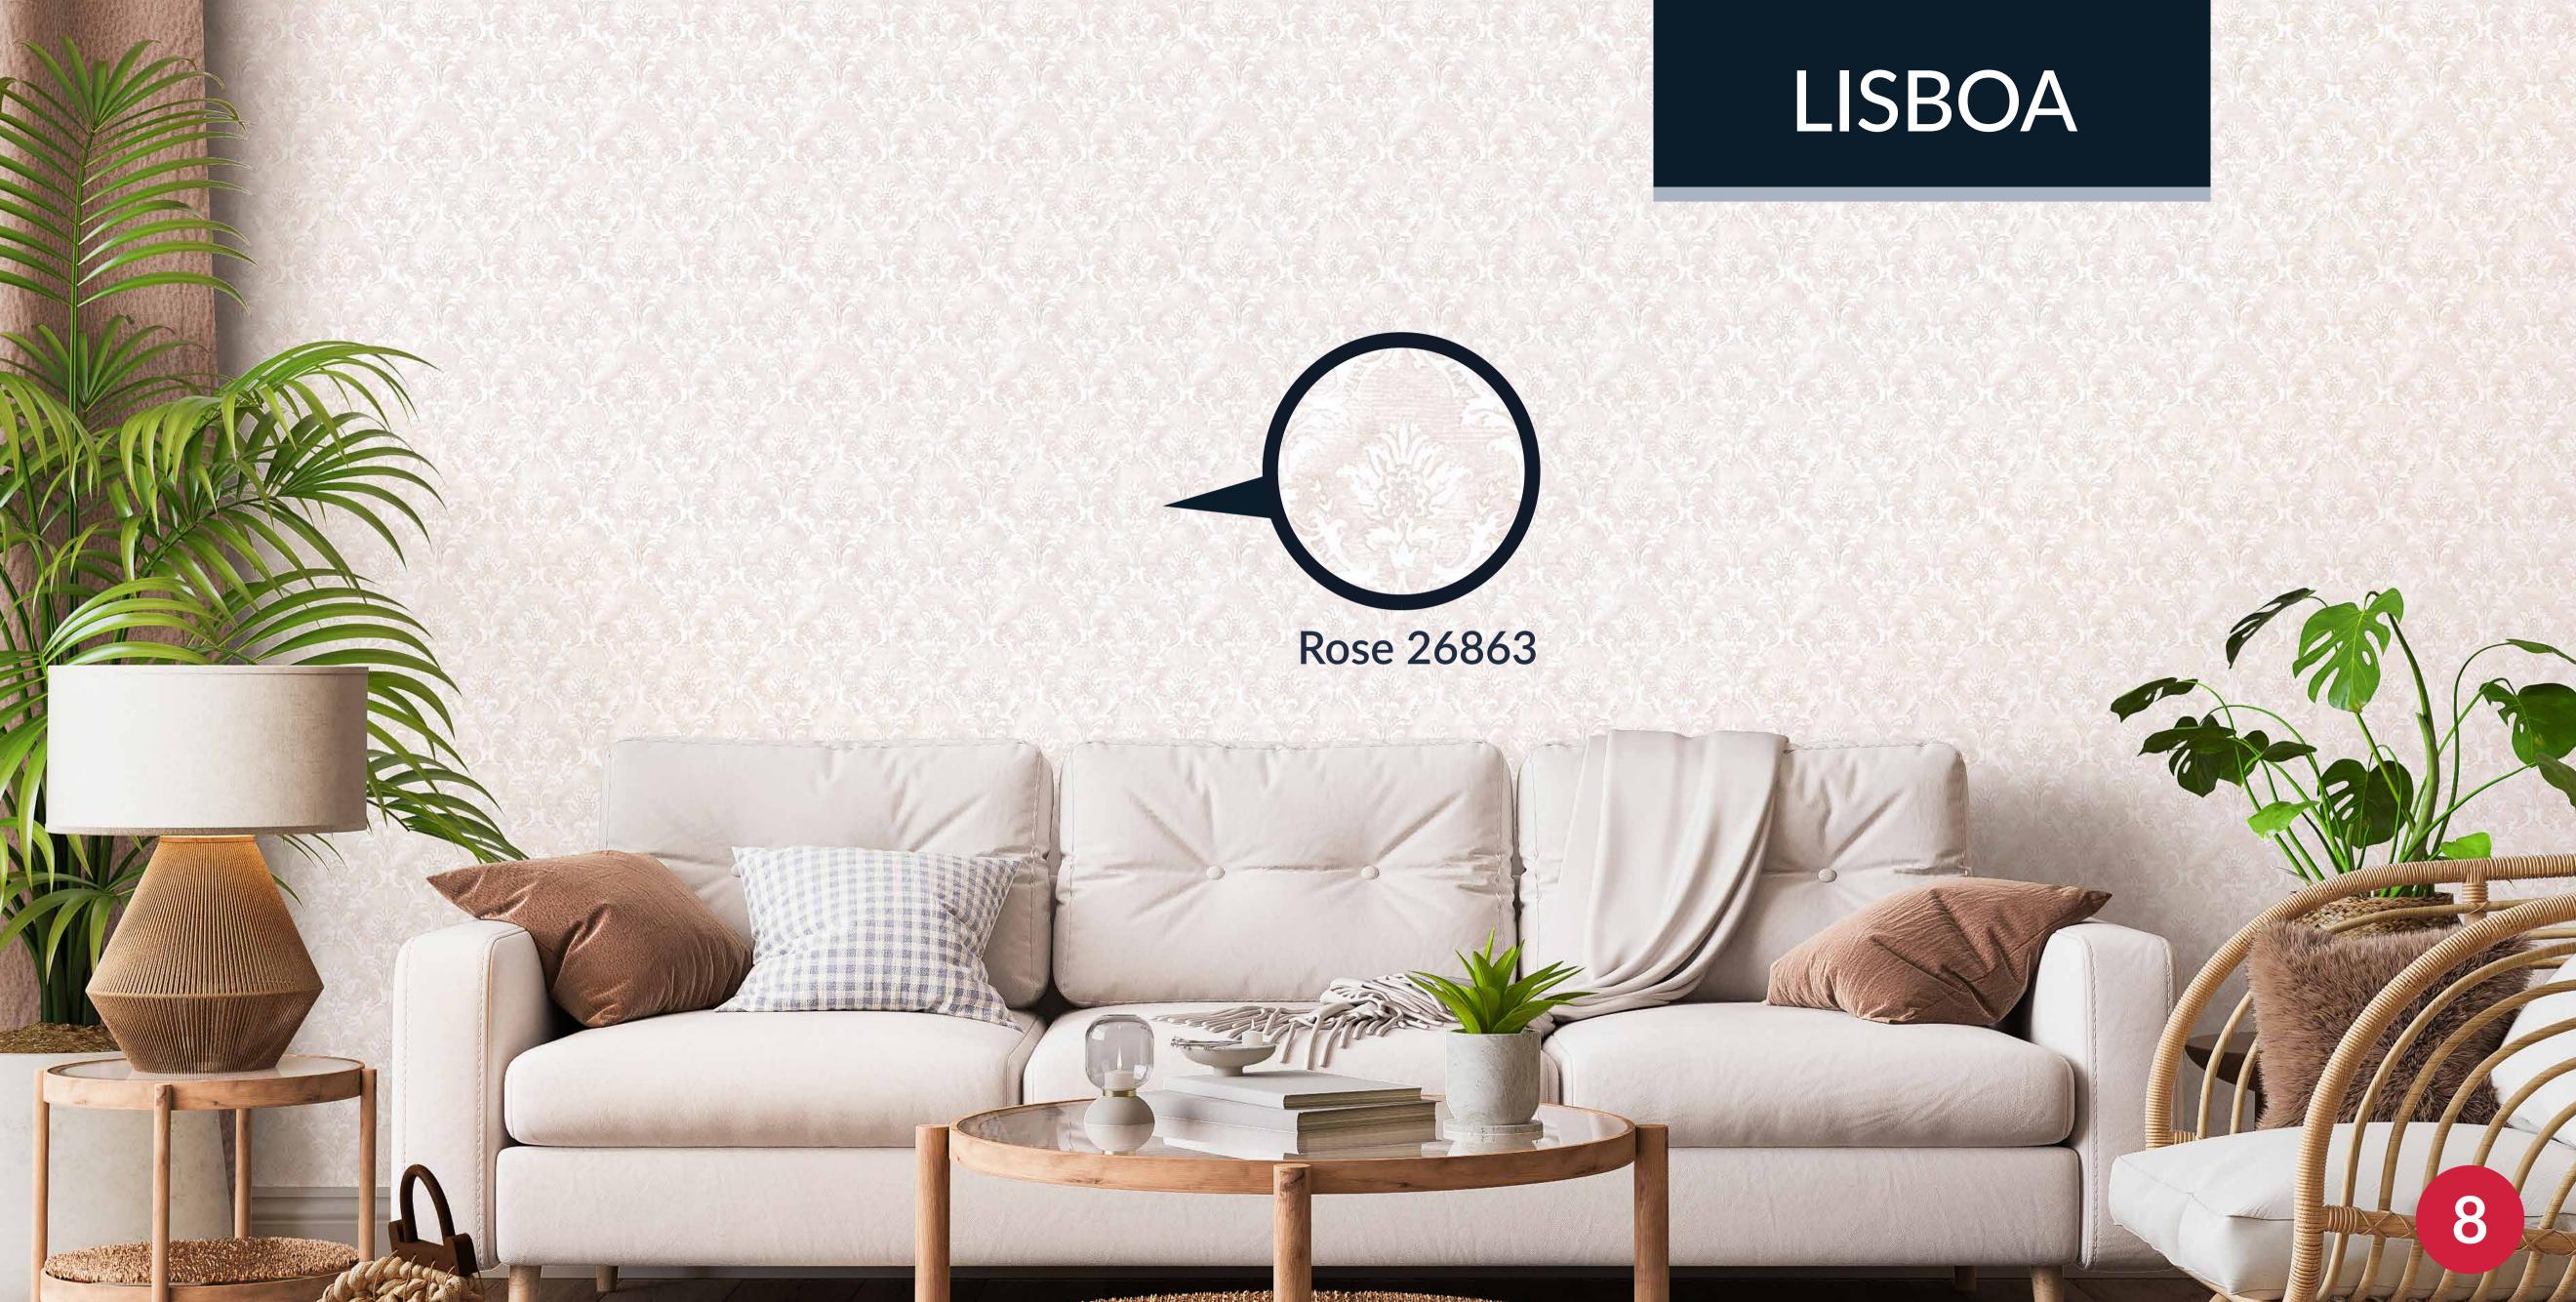

#### LISBOA

Frost Mint 26860

Sand Beige 26861

Rose 26863

Fossil Grey 26864

Chalky Blue 26862

with chalk matt finish

Frost Mint 26872