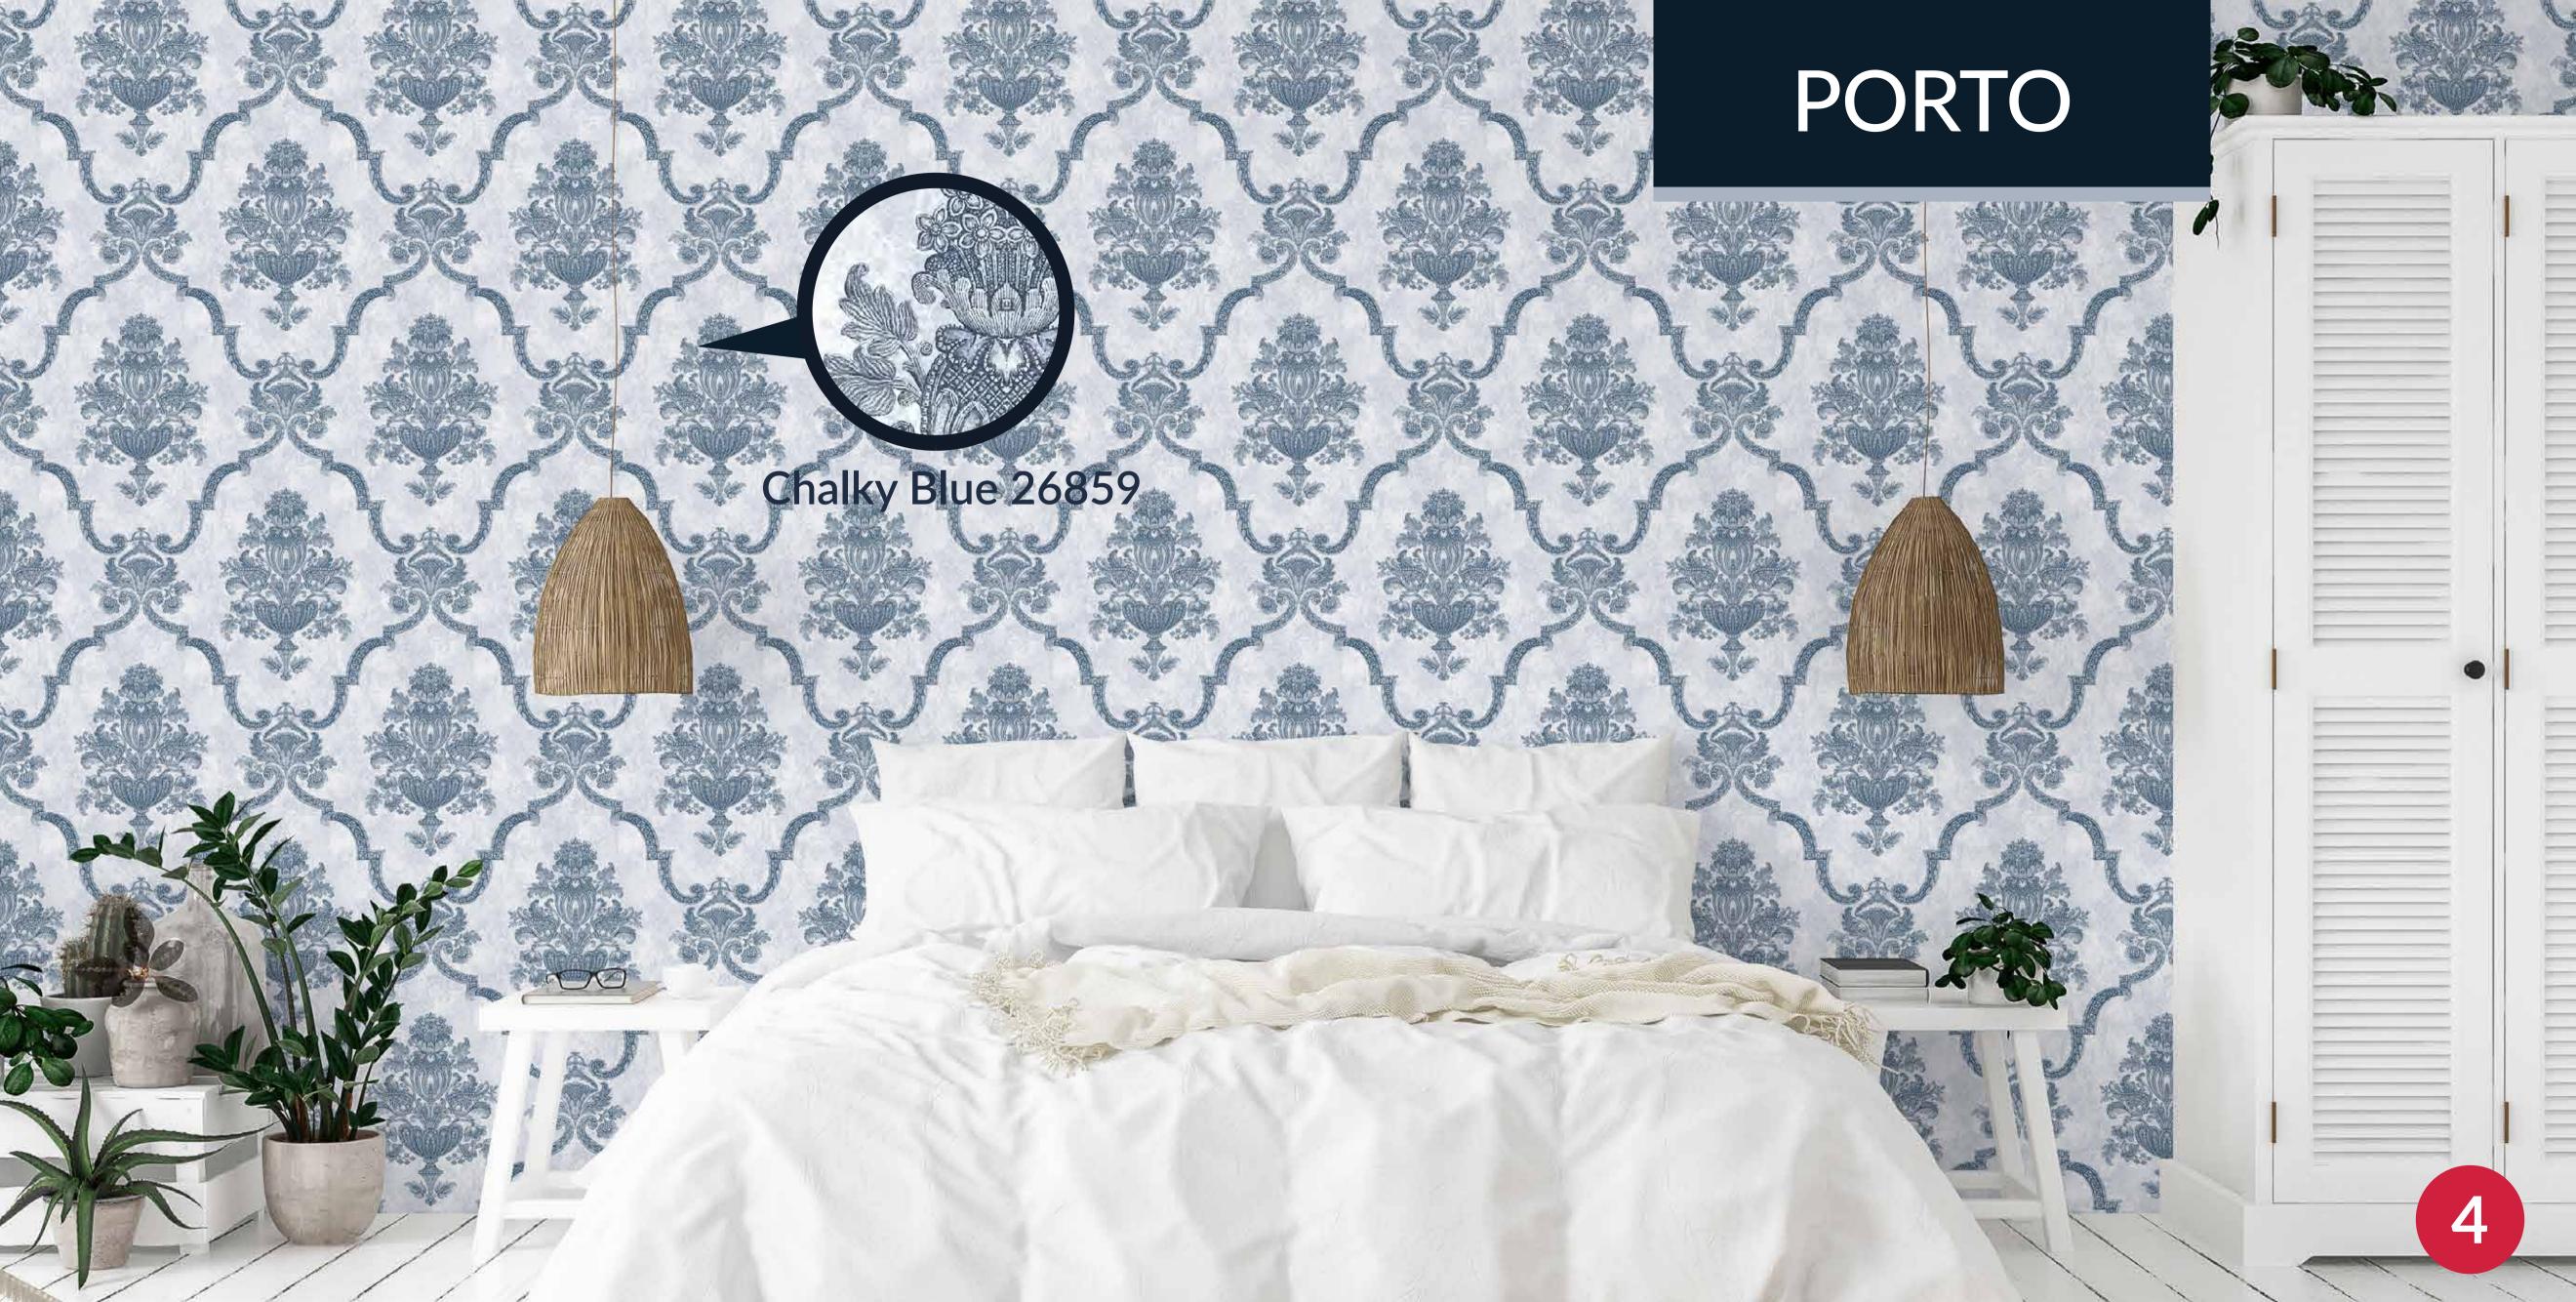

In the Hohenberger AZULEJO collection, other soft colours are combined with the blue to create a very harmonious overall pattern. Unlike the glazed Portuguese tiles, the wallpapers impress with a fine chalk matt finish, which makes the collection very noble and results in a very special feel.

with chalk matt finish

Delft Blue 26855

Sand Beige 26856

Rose 26857

Fossil Grey 26858

Chalky Blue 26859

Frost Mint 26883

with chalk matt finish