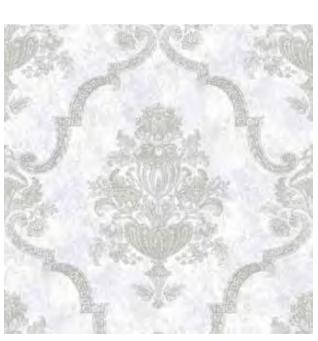

### SINTRA

with chalk matt finish

#### SINTRA

Frost Mint 26877

Sand Beige 26878

Delft Blue 26879

Rose 26880

Taupe Grey 26881

Fossil Grey 26882