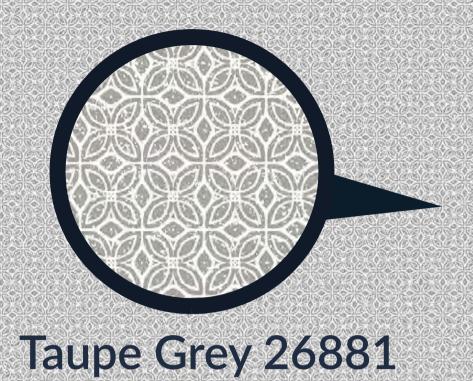

#### SINTRA

Frost Mint 26877

Sand Beige 26878

Delft Blue 26879

Rose 26880

Taupe Grey 26881

Fossil Grey 26882