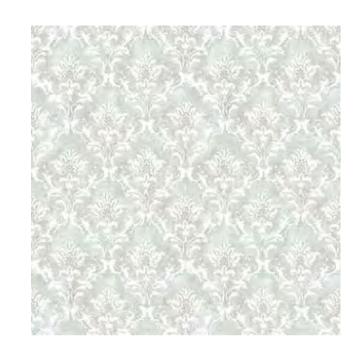

#### SINTRA

Frost Mint 26877

Sand Beige 26878

Delft Blue 26879

Rose 26880

Taupe Grey 26881

Fossil Grey 26882