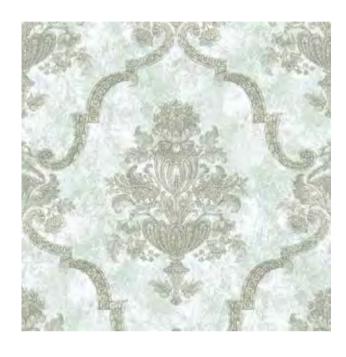

#### SINTRA

Frost Mint 26877

Sand Beige 26878

Delft Blue 26879

Rose 26880

Taupe Grey 26881

Fossil Grey 26882