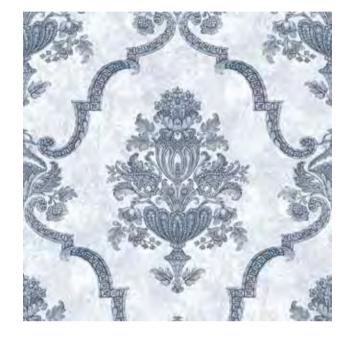

#### LISBOA

Frost Mint 26860

Sand Beige 26861

Rose 26863

Fossil Grey 26864

Chalky Blue 26862

with chalk matt finish

Frost Mint 26872