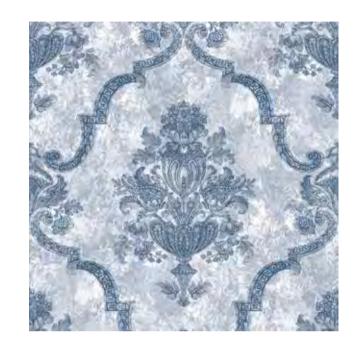

#### The flair of Portugal

Anyone who has been to Portugal knows them: Azulejos - the blue, and sometimes colourful, ceramic tiles that decorate houses, squares, castles or churches. Entire walls and facades are magnificently decorated with them.

You can now bring the beautiful look of Portuguese tiles into your home with wallpaper from Hohenberger. Typical patterns and the dominant blue are reminiscent of Azulejos and the sunny holiday country.

In the Hohenberger AZULEJO collection, other soft colours are combined with the blue to create a very harmonious overall pattern. Unlike the glazed Portuguese tiles, the wallpapers impress with a fine chalk matt finish, which makes the collection very noble and results in a very special feel.

with chalk matt finish

Delft Blue 26855

Sand Beige 26856

Rose 26857

Fossil Grey 26858

Chalky Blue 26859

Frost Mint 26883

with chalk matt finish