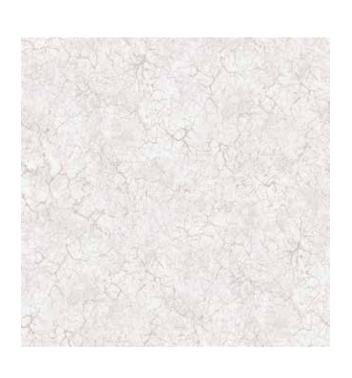

#### LISBOA

Frost Mint 26860

Sand Beige 26861

Rose 26863

Fossil Grey 26864

Chalky Blue 26862

with chalk matt finish

Frost Mint 26872

Sand Beige 26873

Fossil Grey 26875

Chalky Blue 26876

Rose 26874