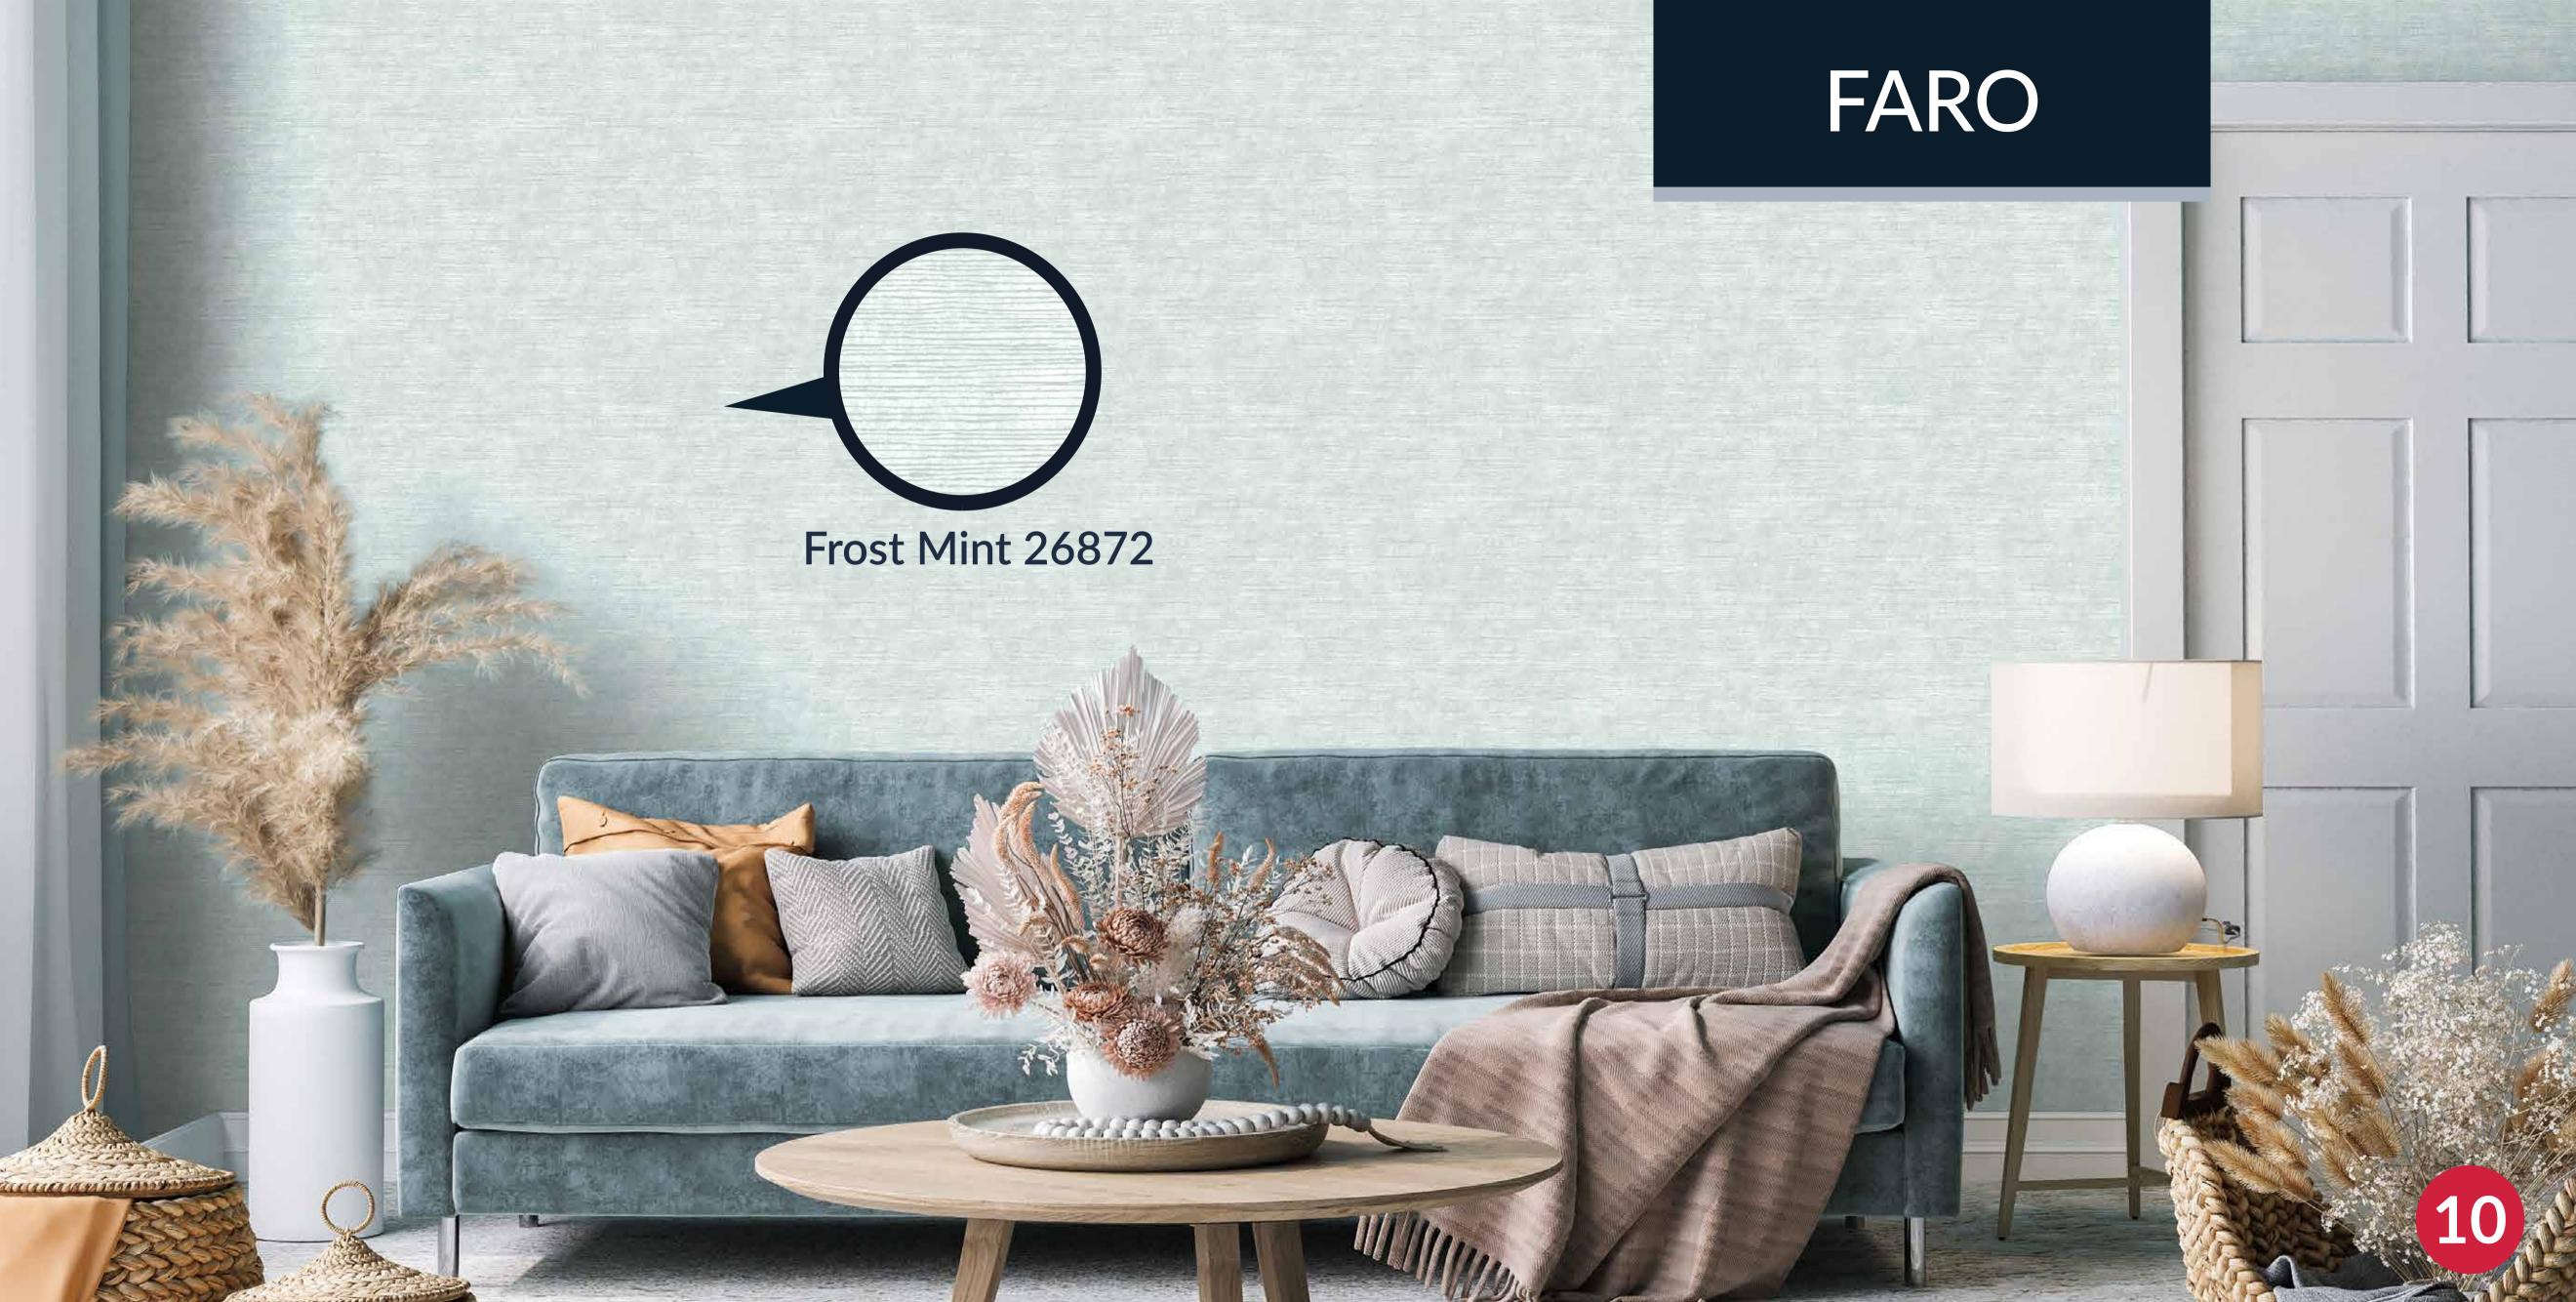

#### LISBOA

Frost Mint 26860

Sand Beige 26861

Rose 26863

Fossil Grey 26864

Chalky Blue 26862

with chalk matt finish

Frost Mint 26872