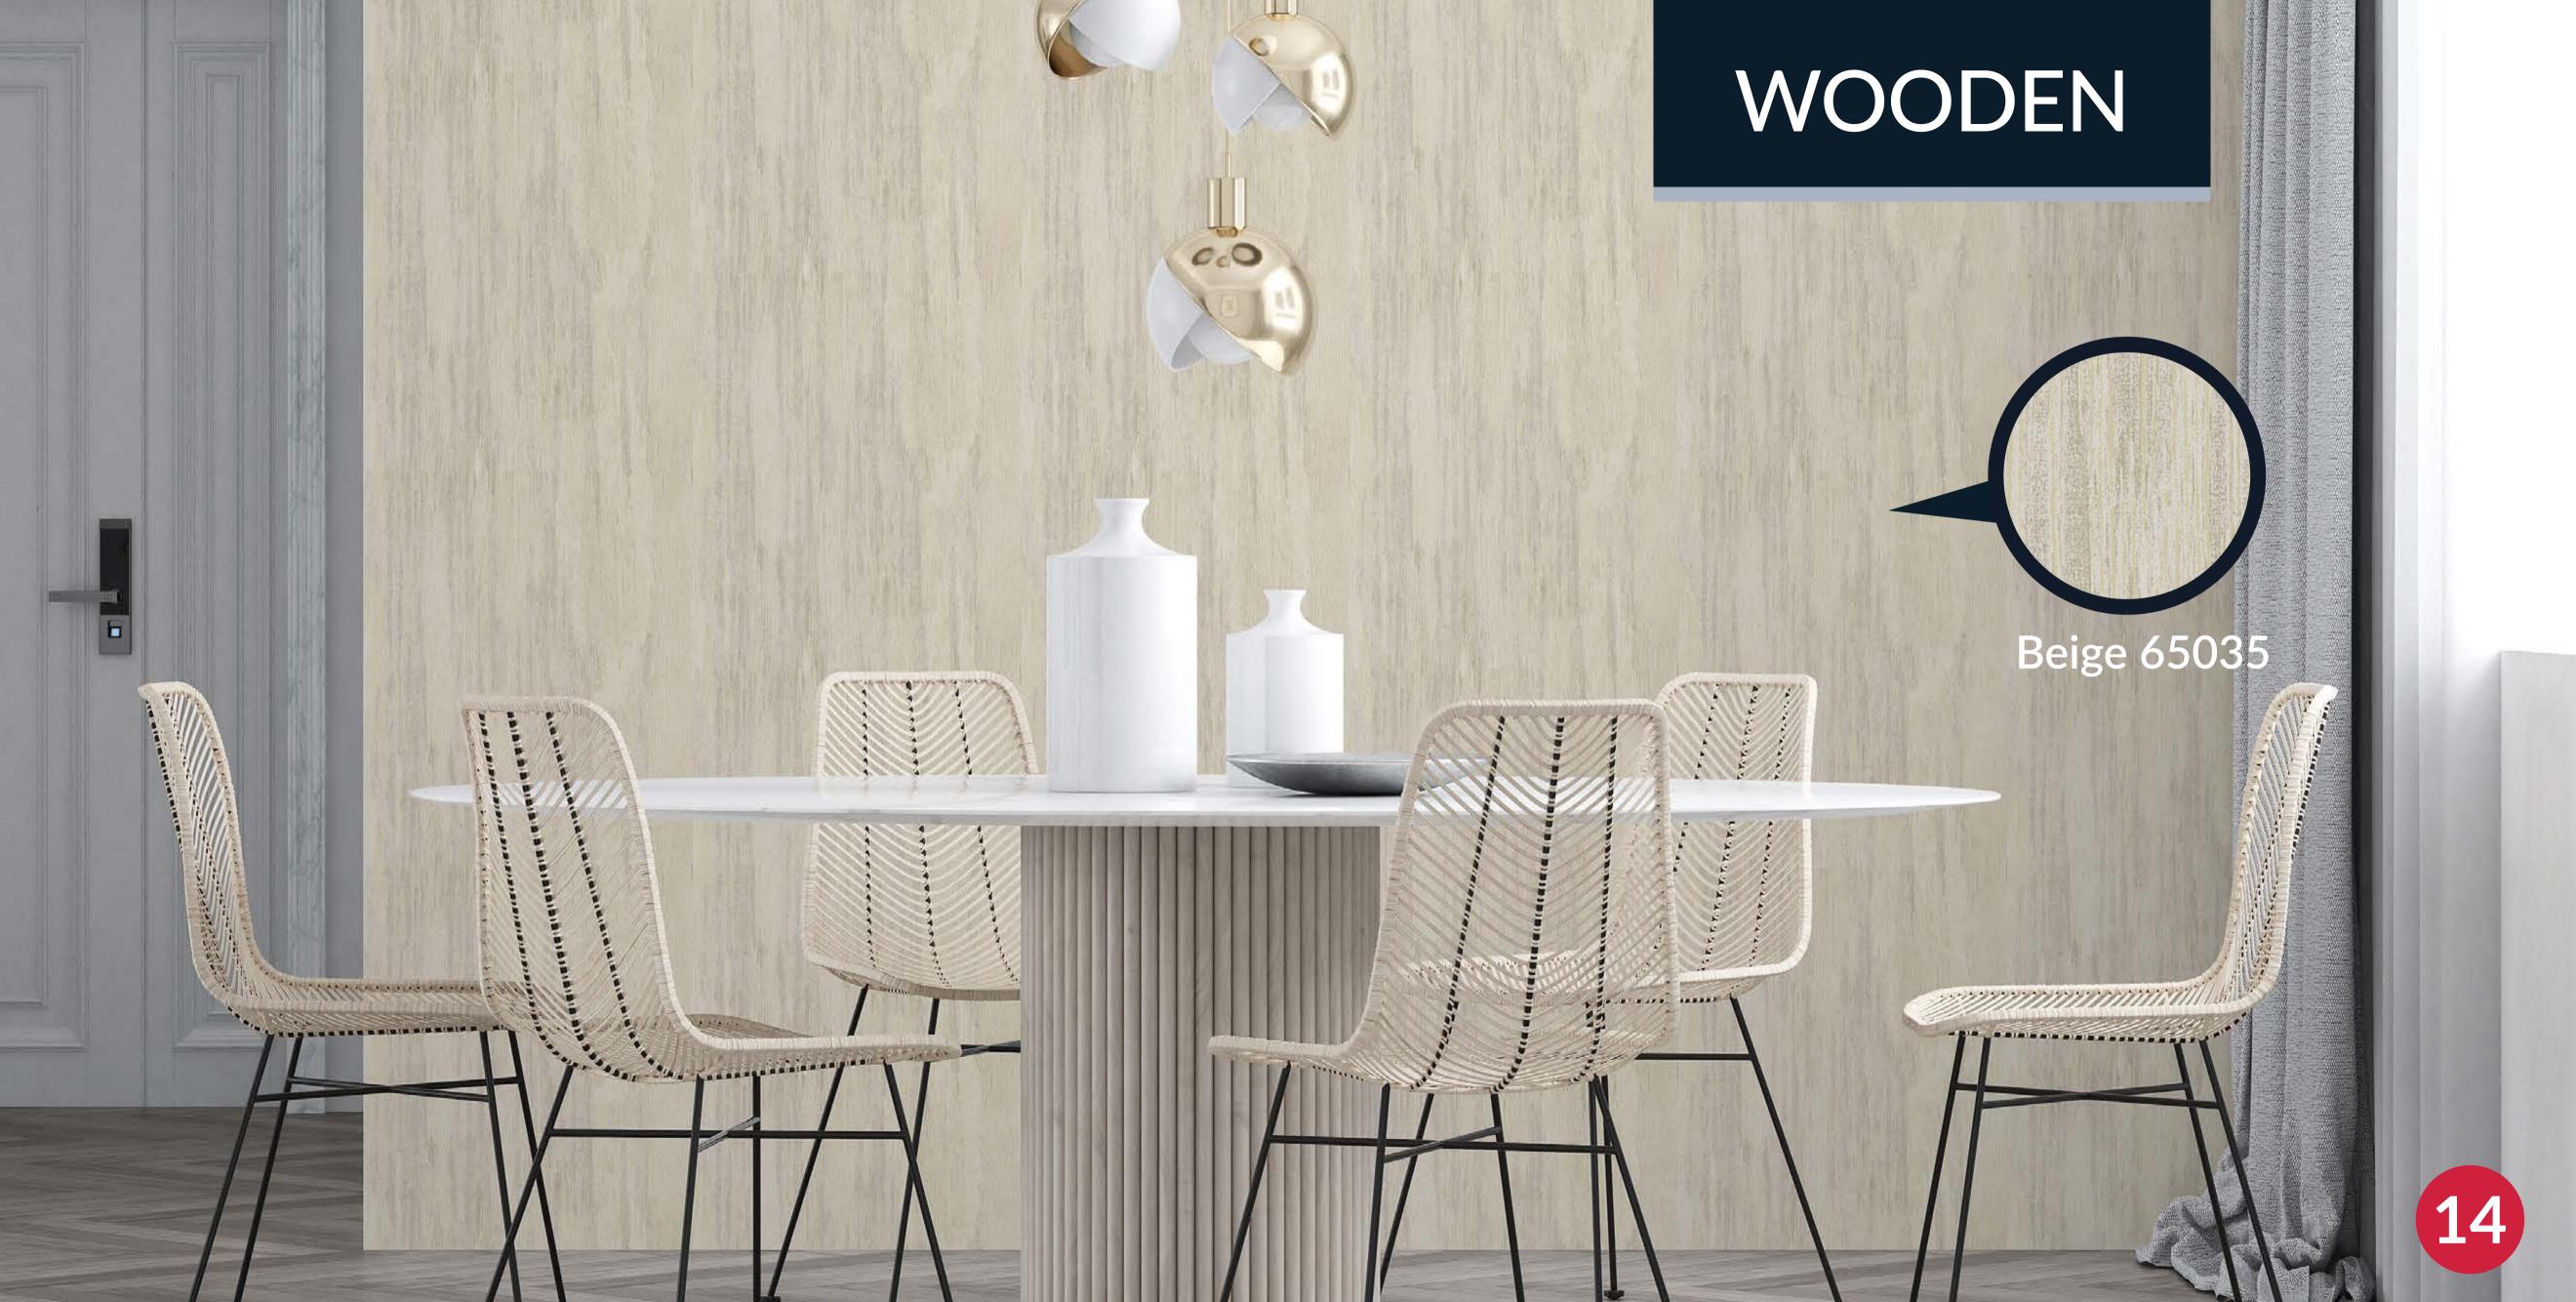

#### WOODEN

#### 4 colors

with raised soft effect & high shine metallic

Cloudy Grey 65033

Blue Green 65033

Beige 65035

Light Grey 65036