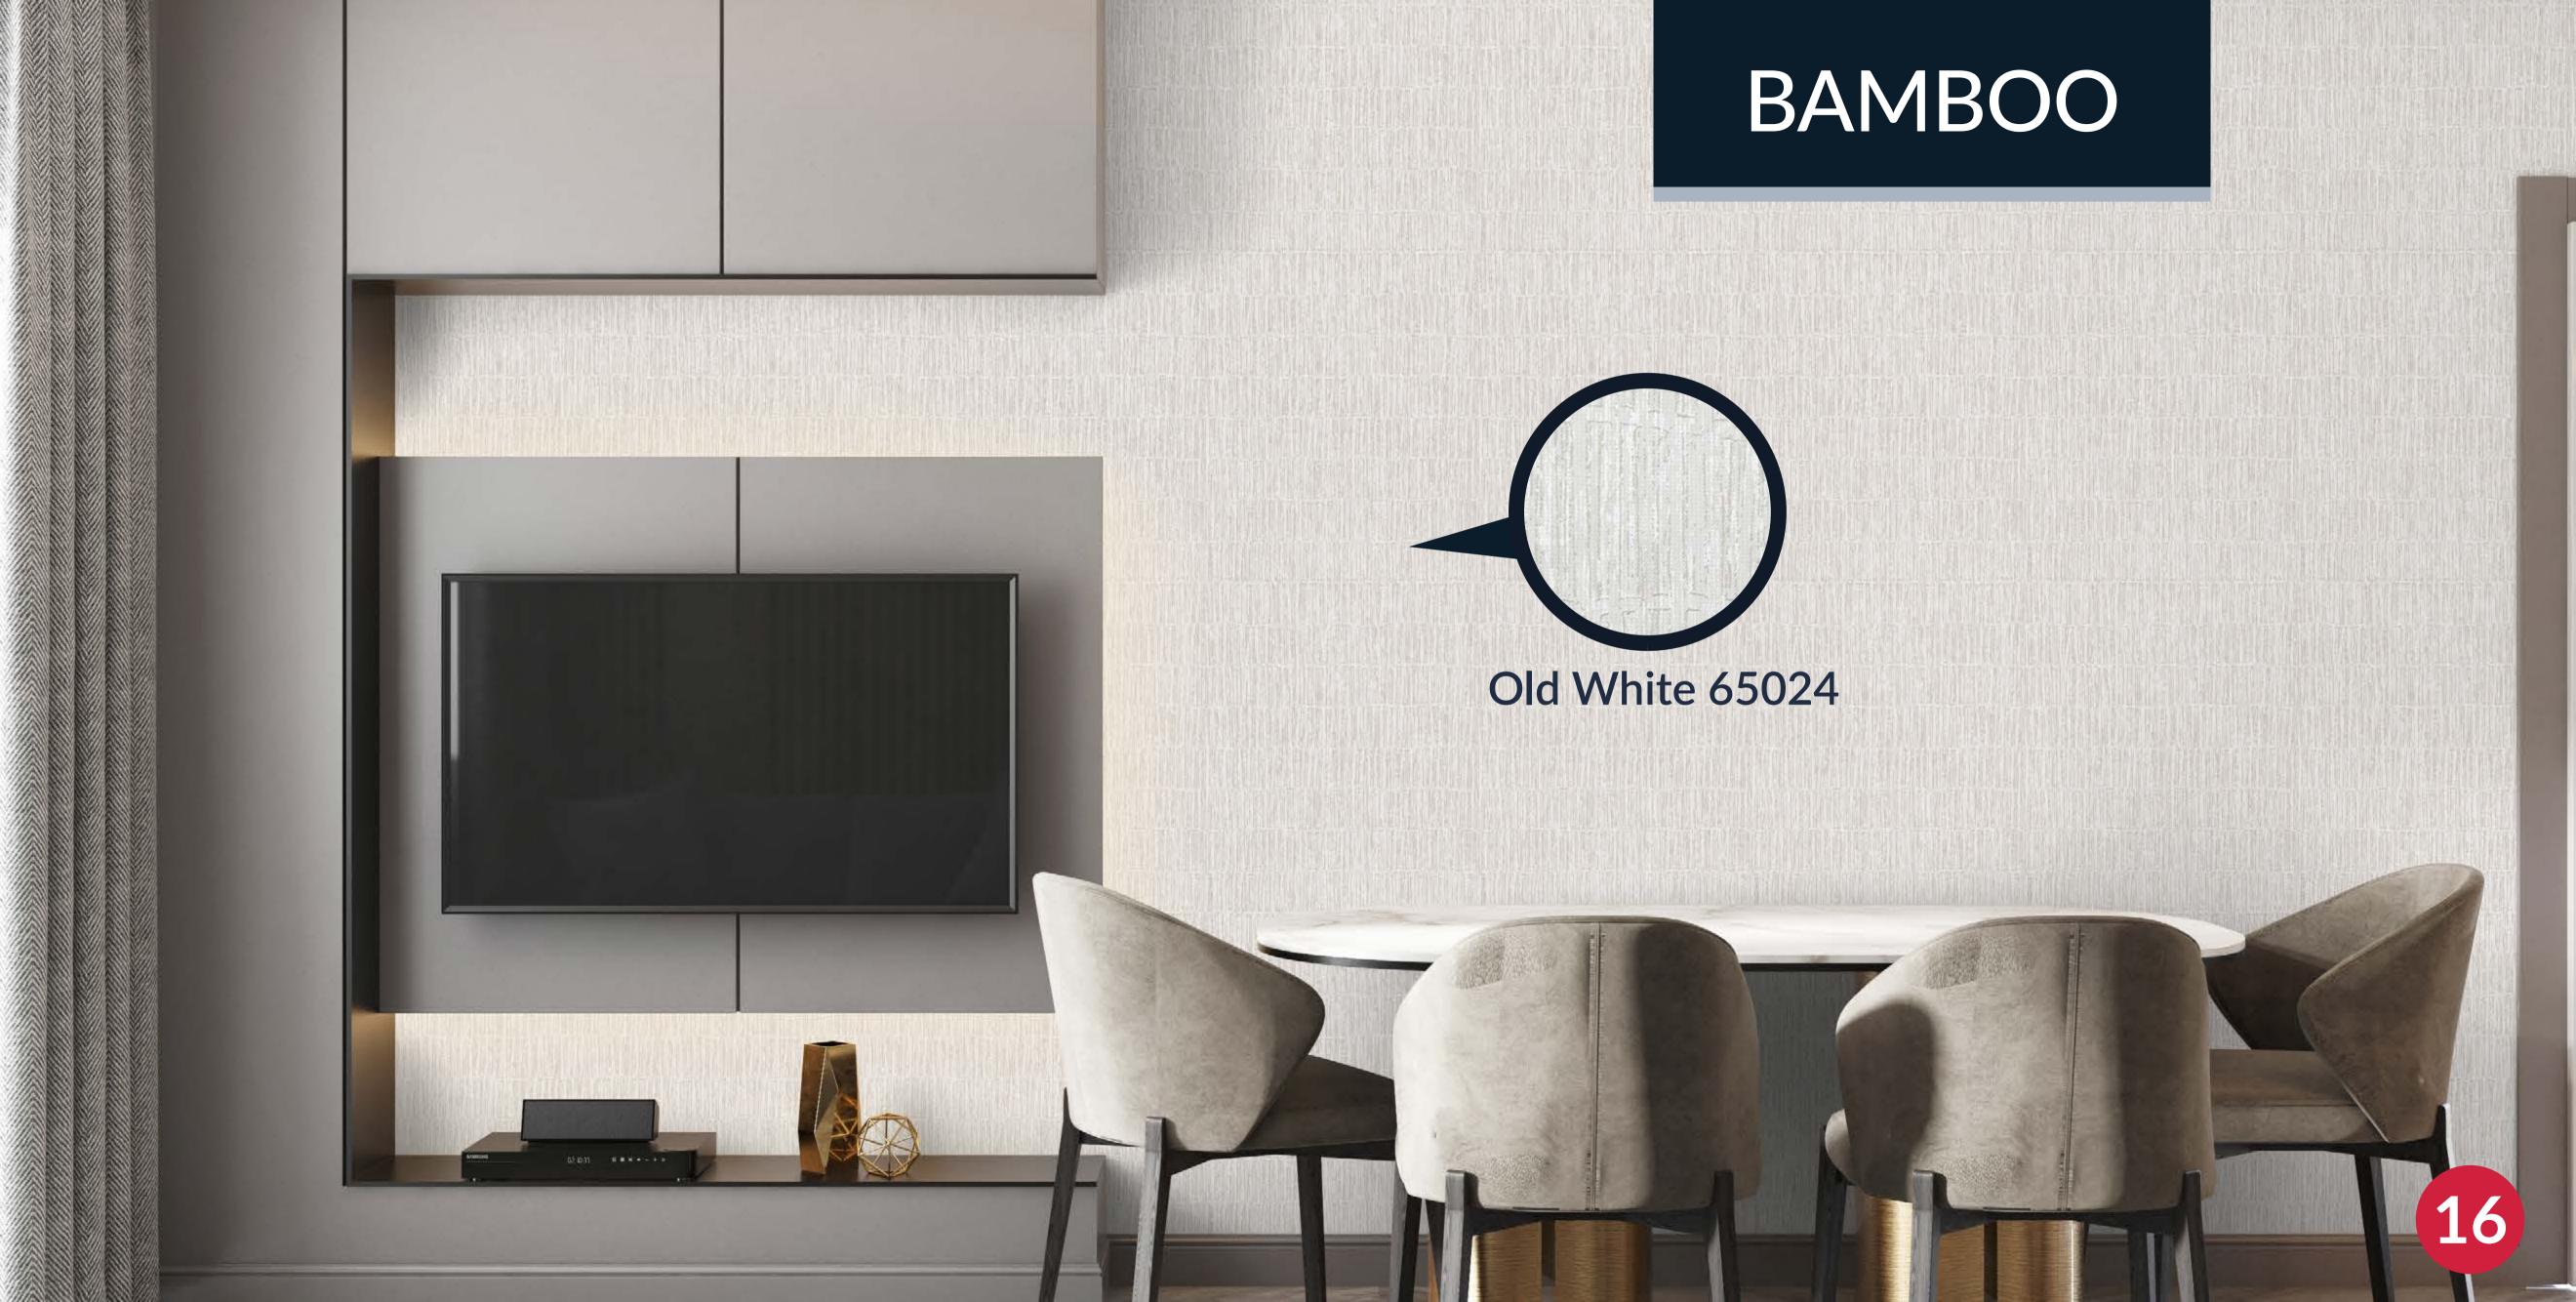

#### BAMBOO

#### 3 colors

with raised soft effect & high shine metallic

Beige 65023

Old White 65024

Blue Green 65025