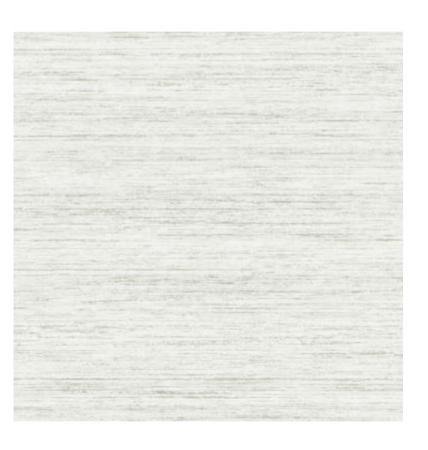

#### 3 colors

with raised soft effect & high shine metallic

Beige 64937

Red 64938

Blue 64939