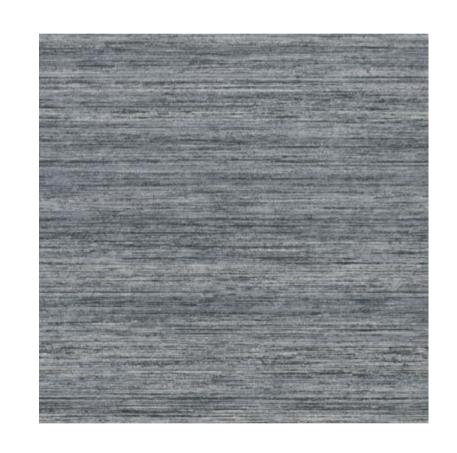

#### 3 colors

with raised soft effect & high shine metallic

Beige 64937

Red 64938

Blue 64939