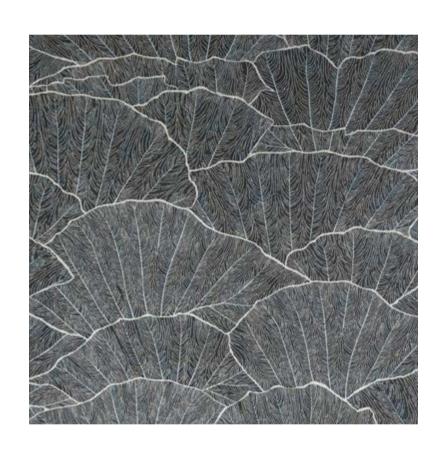

#### SEASHELL

#### 4 colors

with glimmer and high shine metallic

Cloudy Grey 65002

Beige 65003

Old White 65004

Black Blue 65005