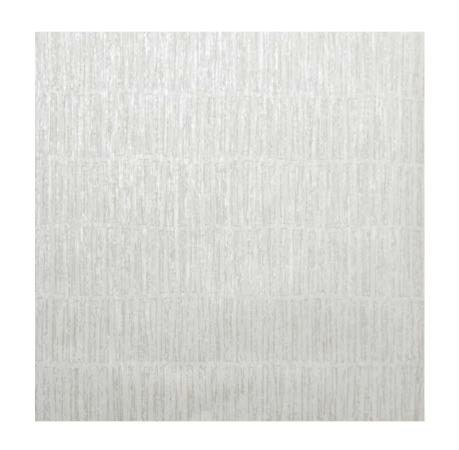

#### HORIZONTAL LEAF

#### 3 colors

with raised soft effect

Blue 64941

Beige 64942