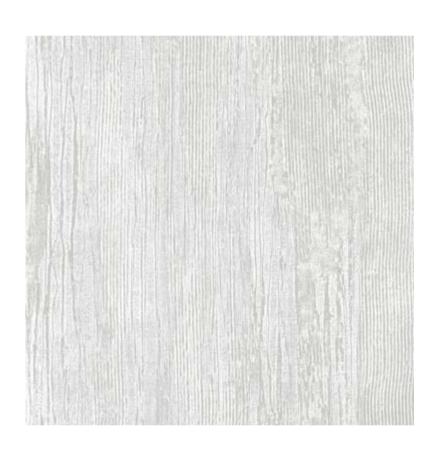

#### BAMBOO

#### 3 colors

with raised soft effect & high shine metallic

Beige 65023

Old White 65024

Blue Green 65025