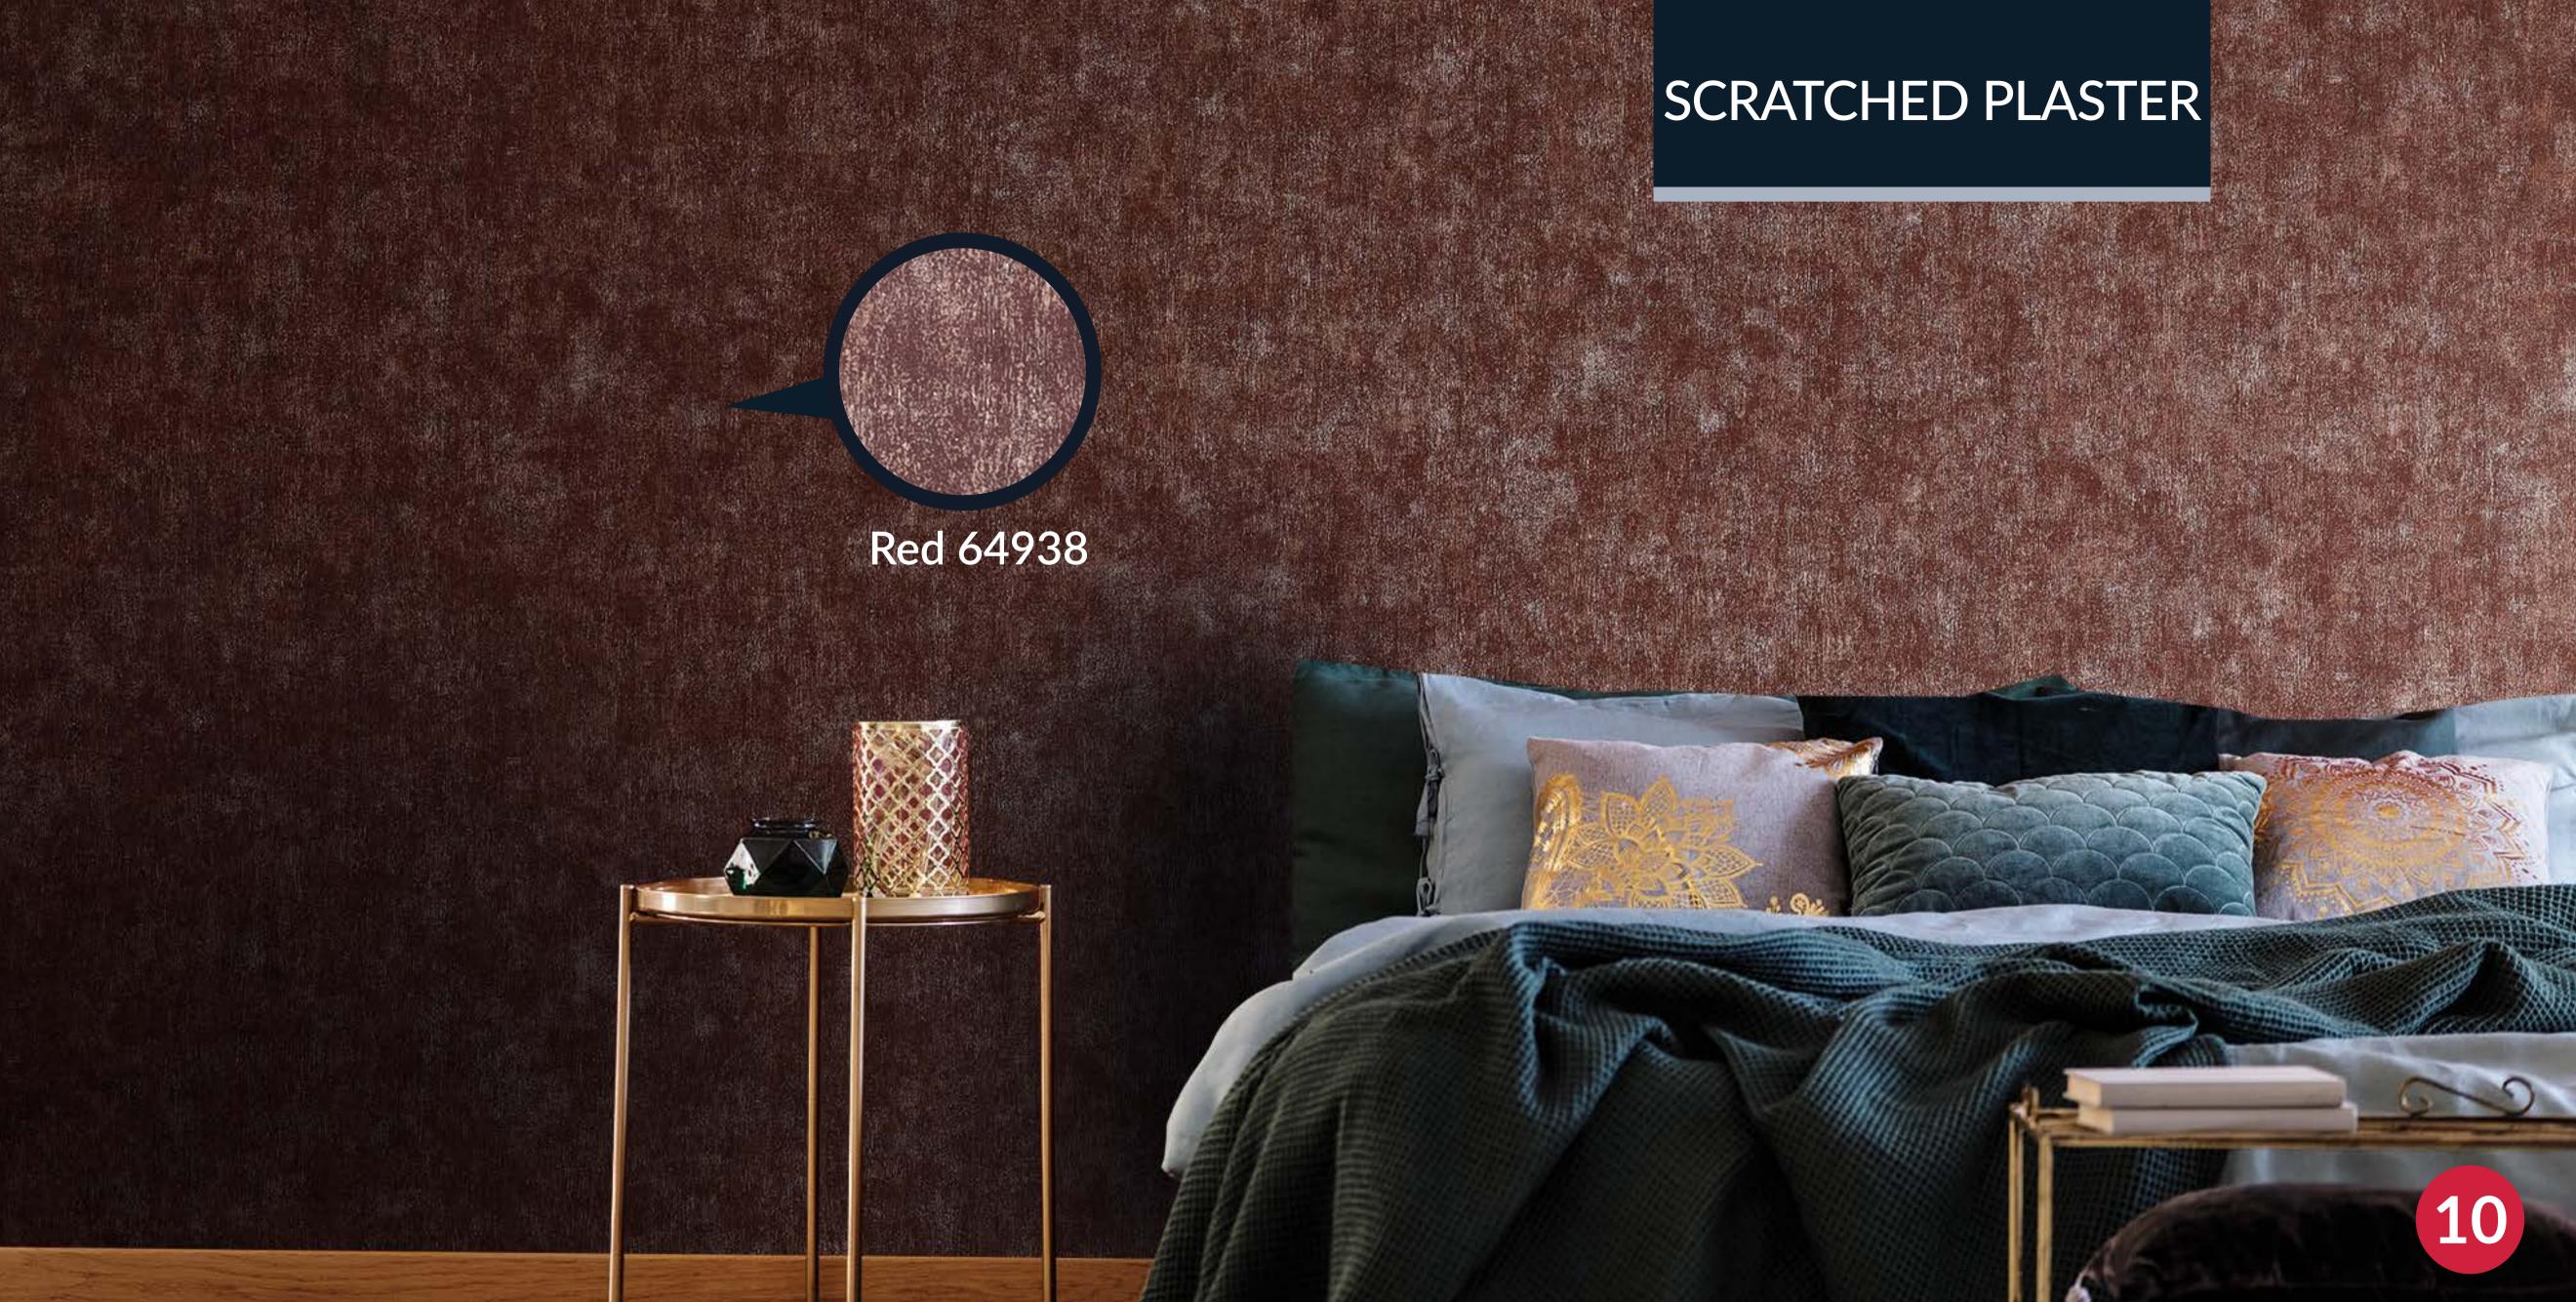

#### SCRATCHED PLASTER

#### 3 colors

with raised soft effect & high shine metallic

Beige 64937

Red 64938

Blue 64939