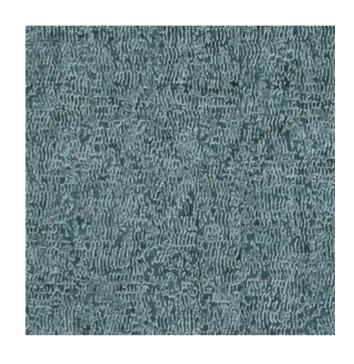

#### SCRATCHED PLASTER

#### 3 colors

with raised soft effect & high shine metallic

Beige 64937

Red 64938

Blue 64939