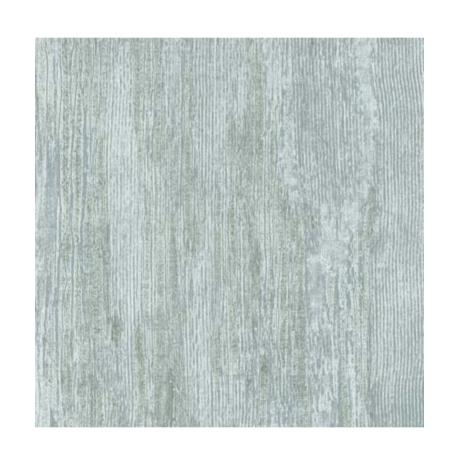

#### WOODEN

#### 4 colors

with raised soft effect & high shine metallic

Cloudy Grey 65033

Blue Green 65033

Beige 65035

Light Grey 65036