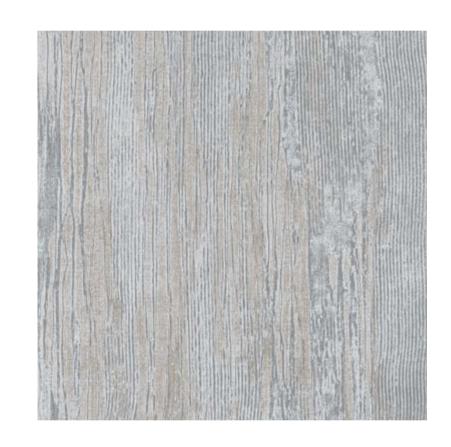

#### WOODEN

#### 4 colors

with raised soft effect & high shine metallic

Cloudy Grey 65033

Blue Green 65033

Beige 65035

Light Grey 65036