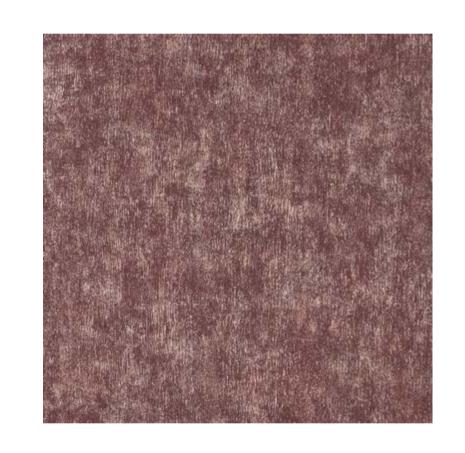

#### SCRATCHED PLASTER

#### 3 colors

with raised soft effect & high shine metallic

Beige 64937

Red 64938

Blue 64939