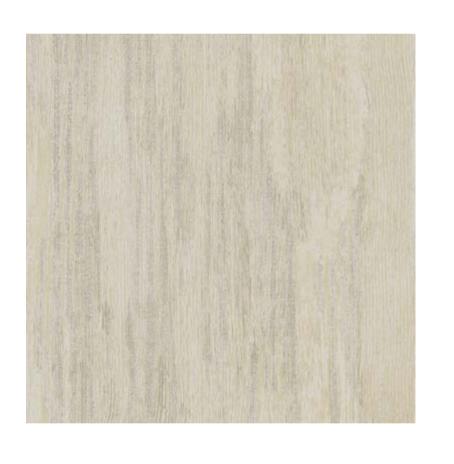

#### WOODEN

#### 4 colors

with raised soft effect & high shine metallic

Cloudy Grey 65033

Blue Green 65033

Beige 65035

Light Grey 65036