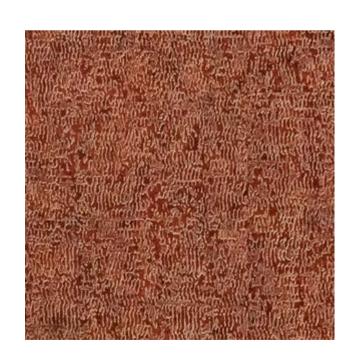

#### SCRATCHED PLASTER

#### 3 colors

with raised soft effect & high shine metallic

Beige 64937

Red 64938

Blue 64939