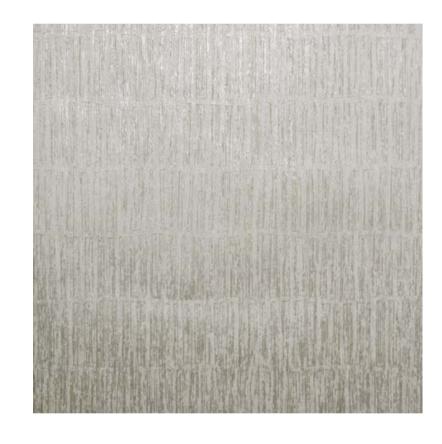

#### HORIZONTAL LEAF

#### 3 colors

with raised soft effect

Blue 64941

Beige 64942