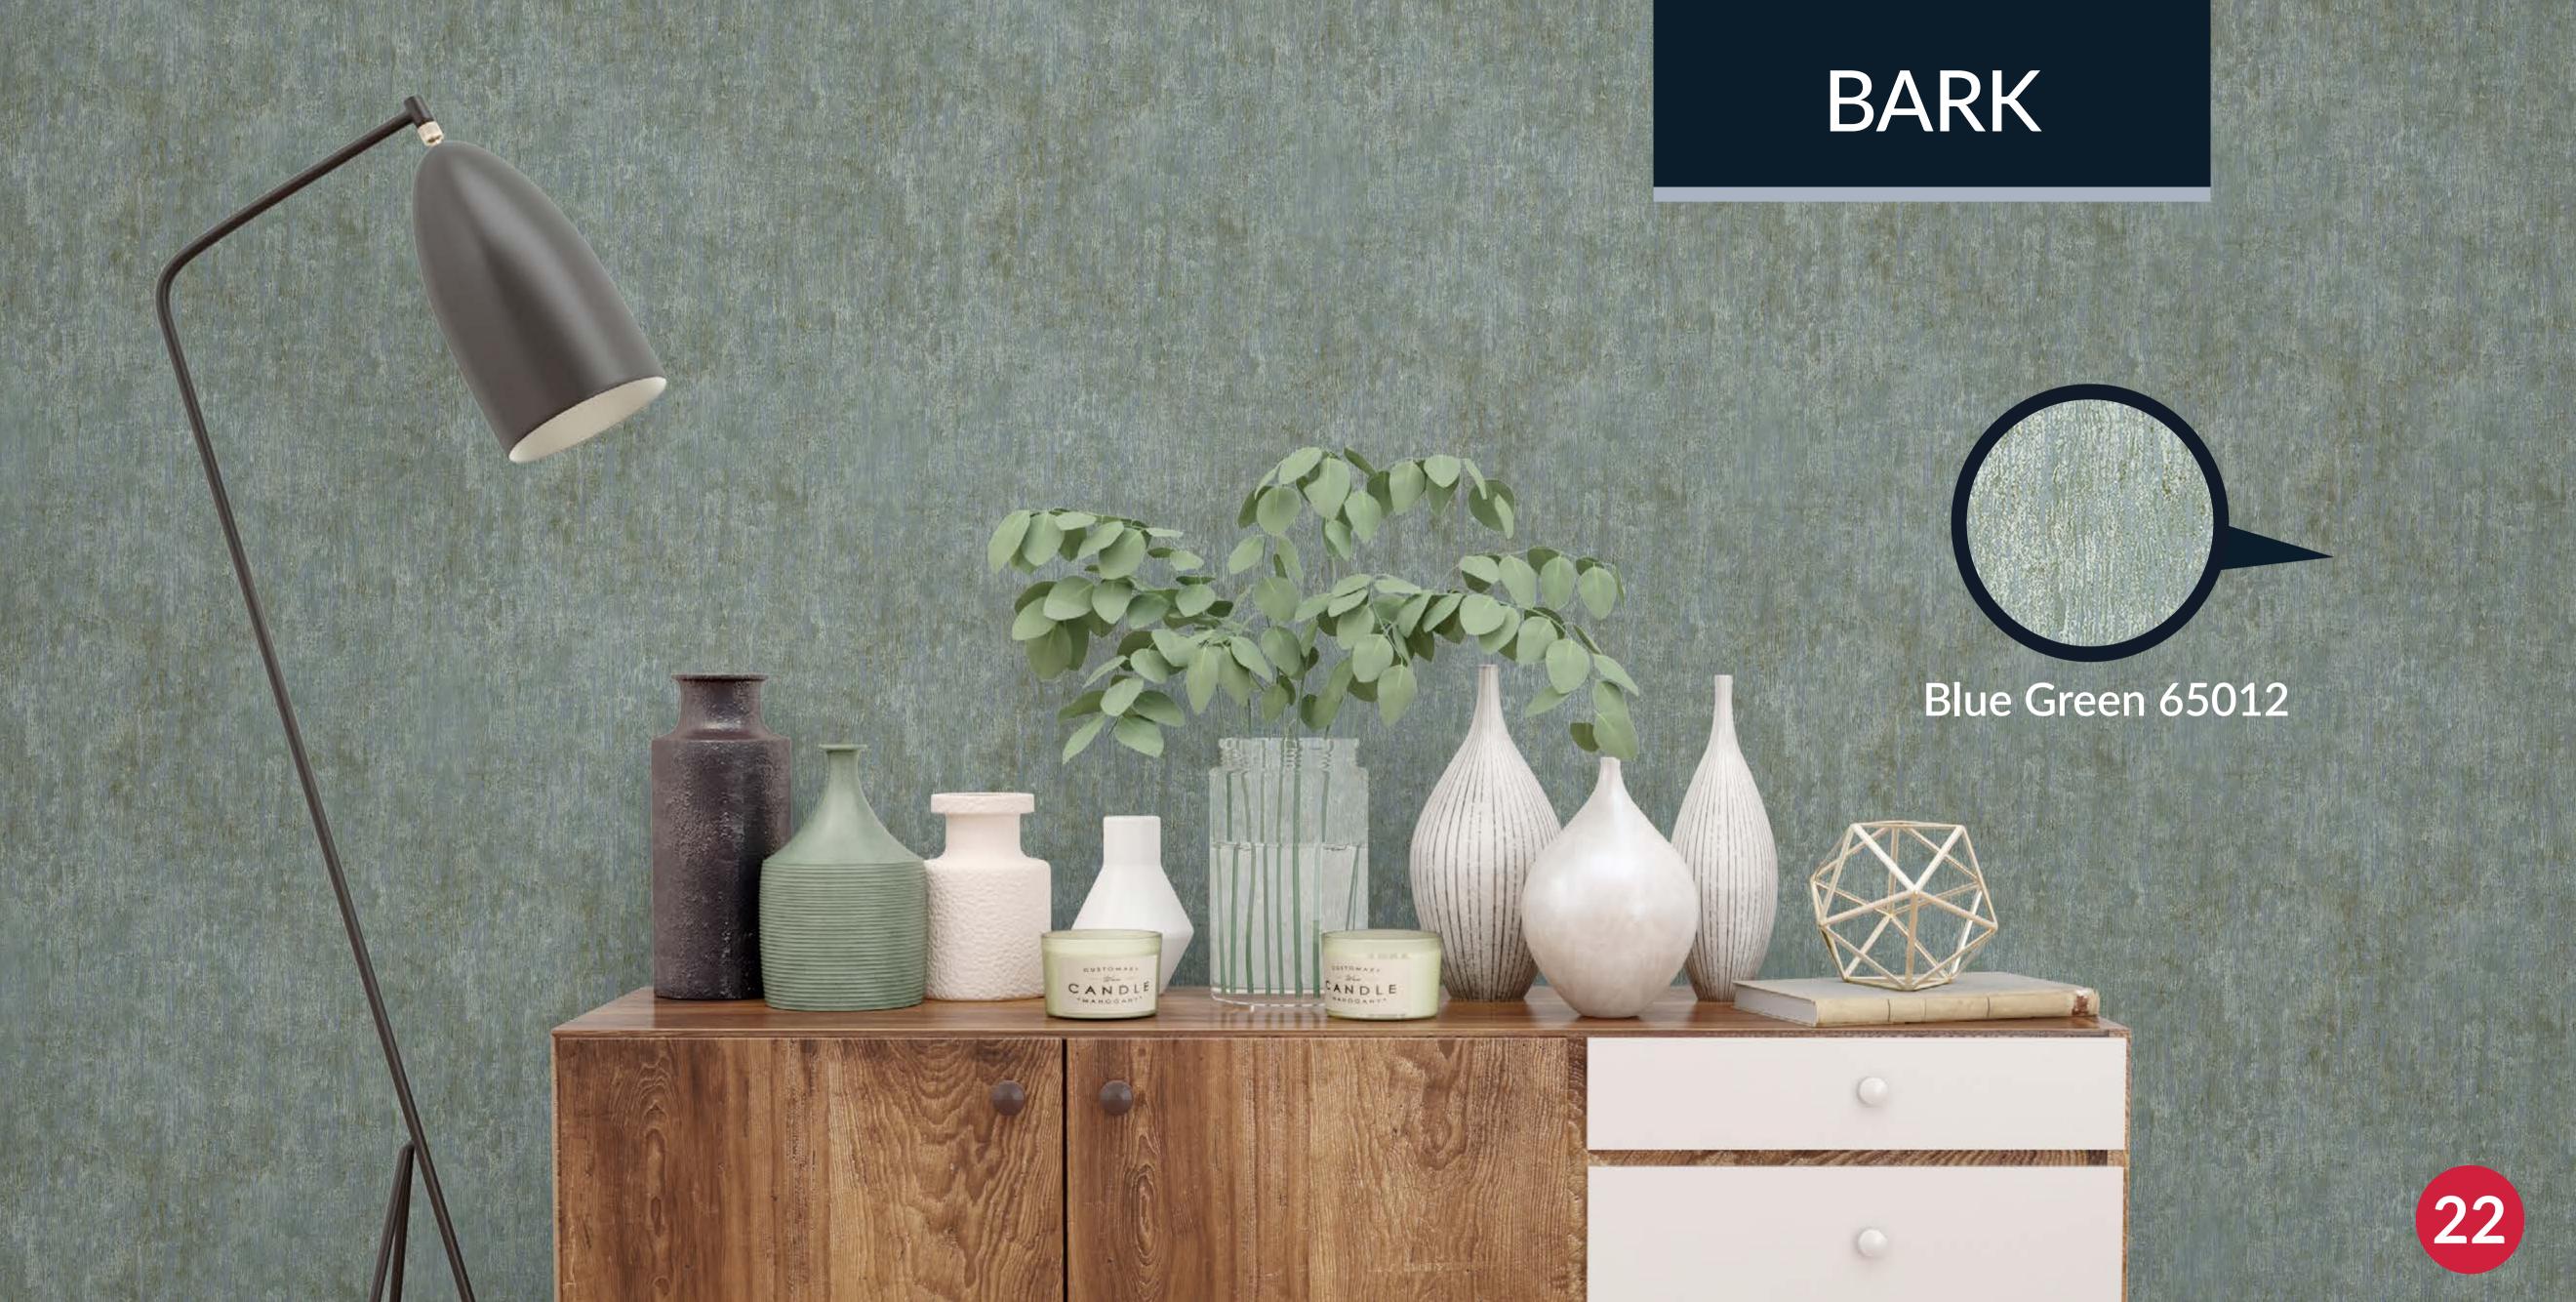

#### BARK

#### 3 colors

with raised soft effect

Grey Green 65011

Blue Green 65012

Dark Blue 65013