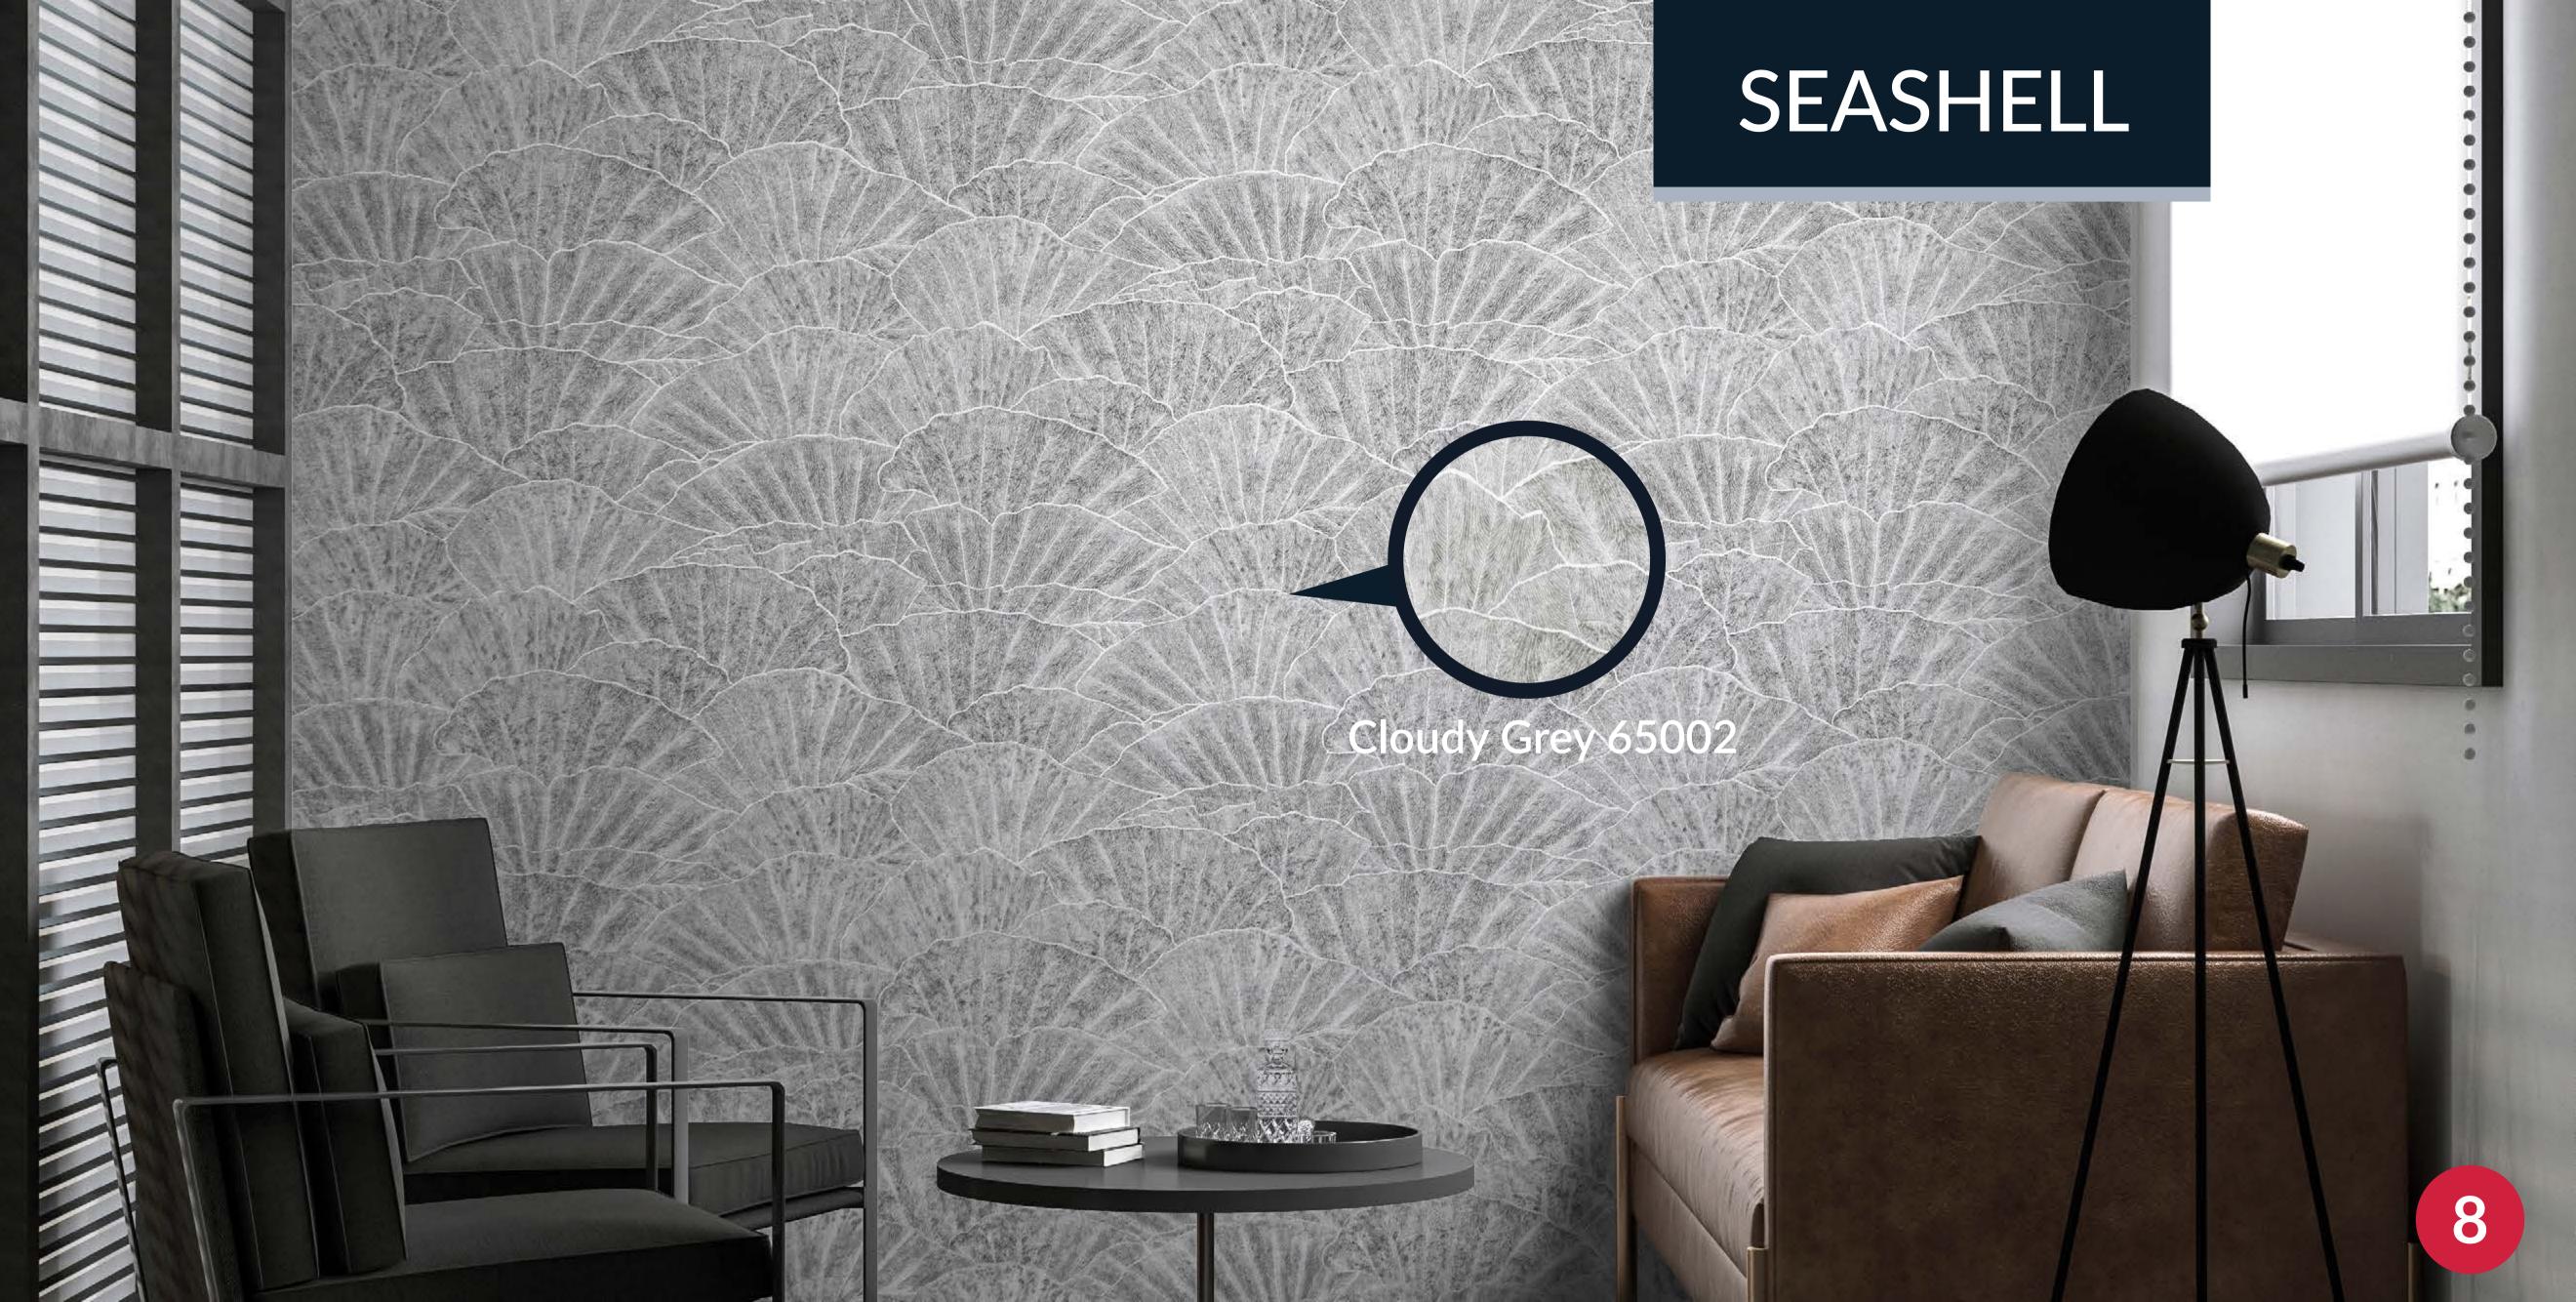

#### SEASHELL

#### 4 colors

with glimmer and high shine metallic

Cloudy Grey 65002

Beige 65003

Old White 65004

Black Blue 65005