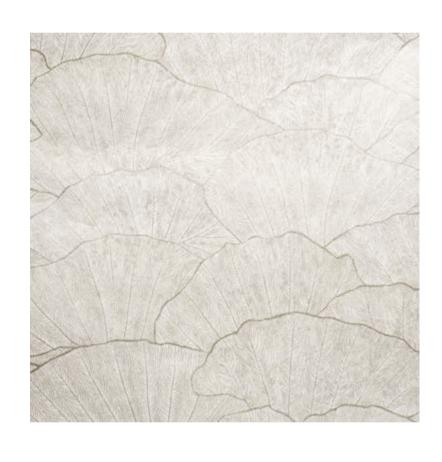

#### SEASHELL

#### 4 colors

with glimmer and high shine metallic

Cloudy Grey 65002

Beige 65003

Old White 65004

Black Blue 65005