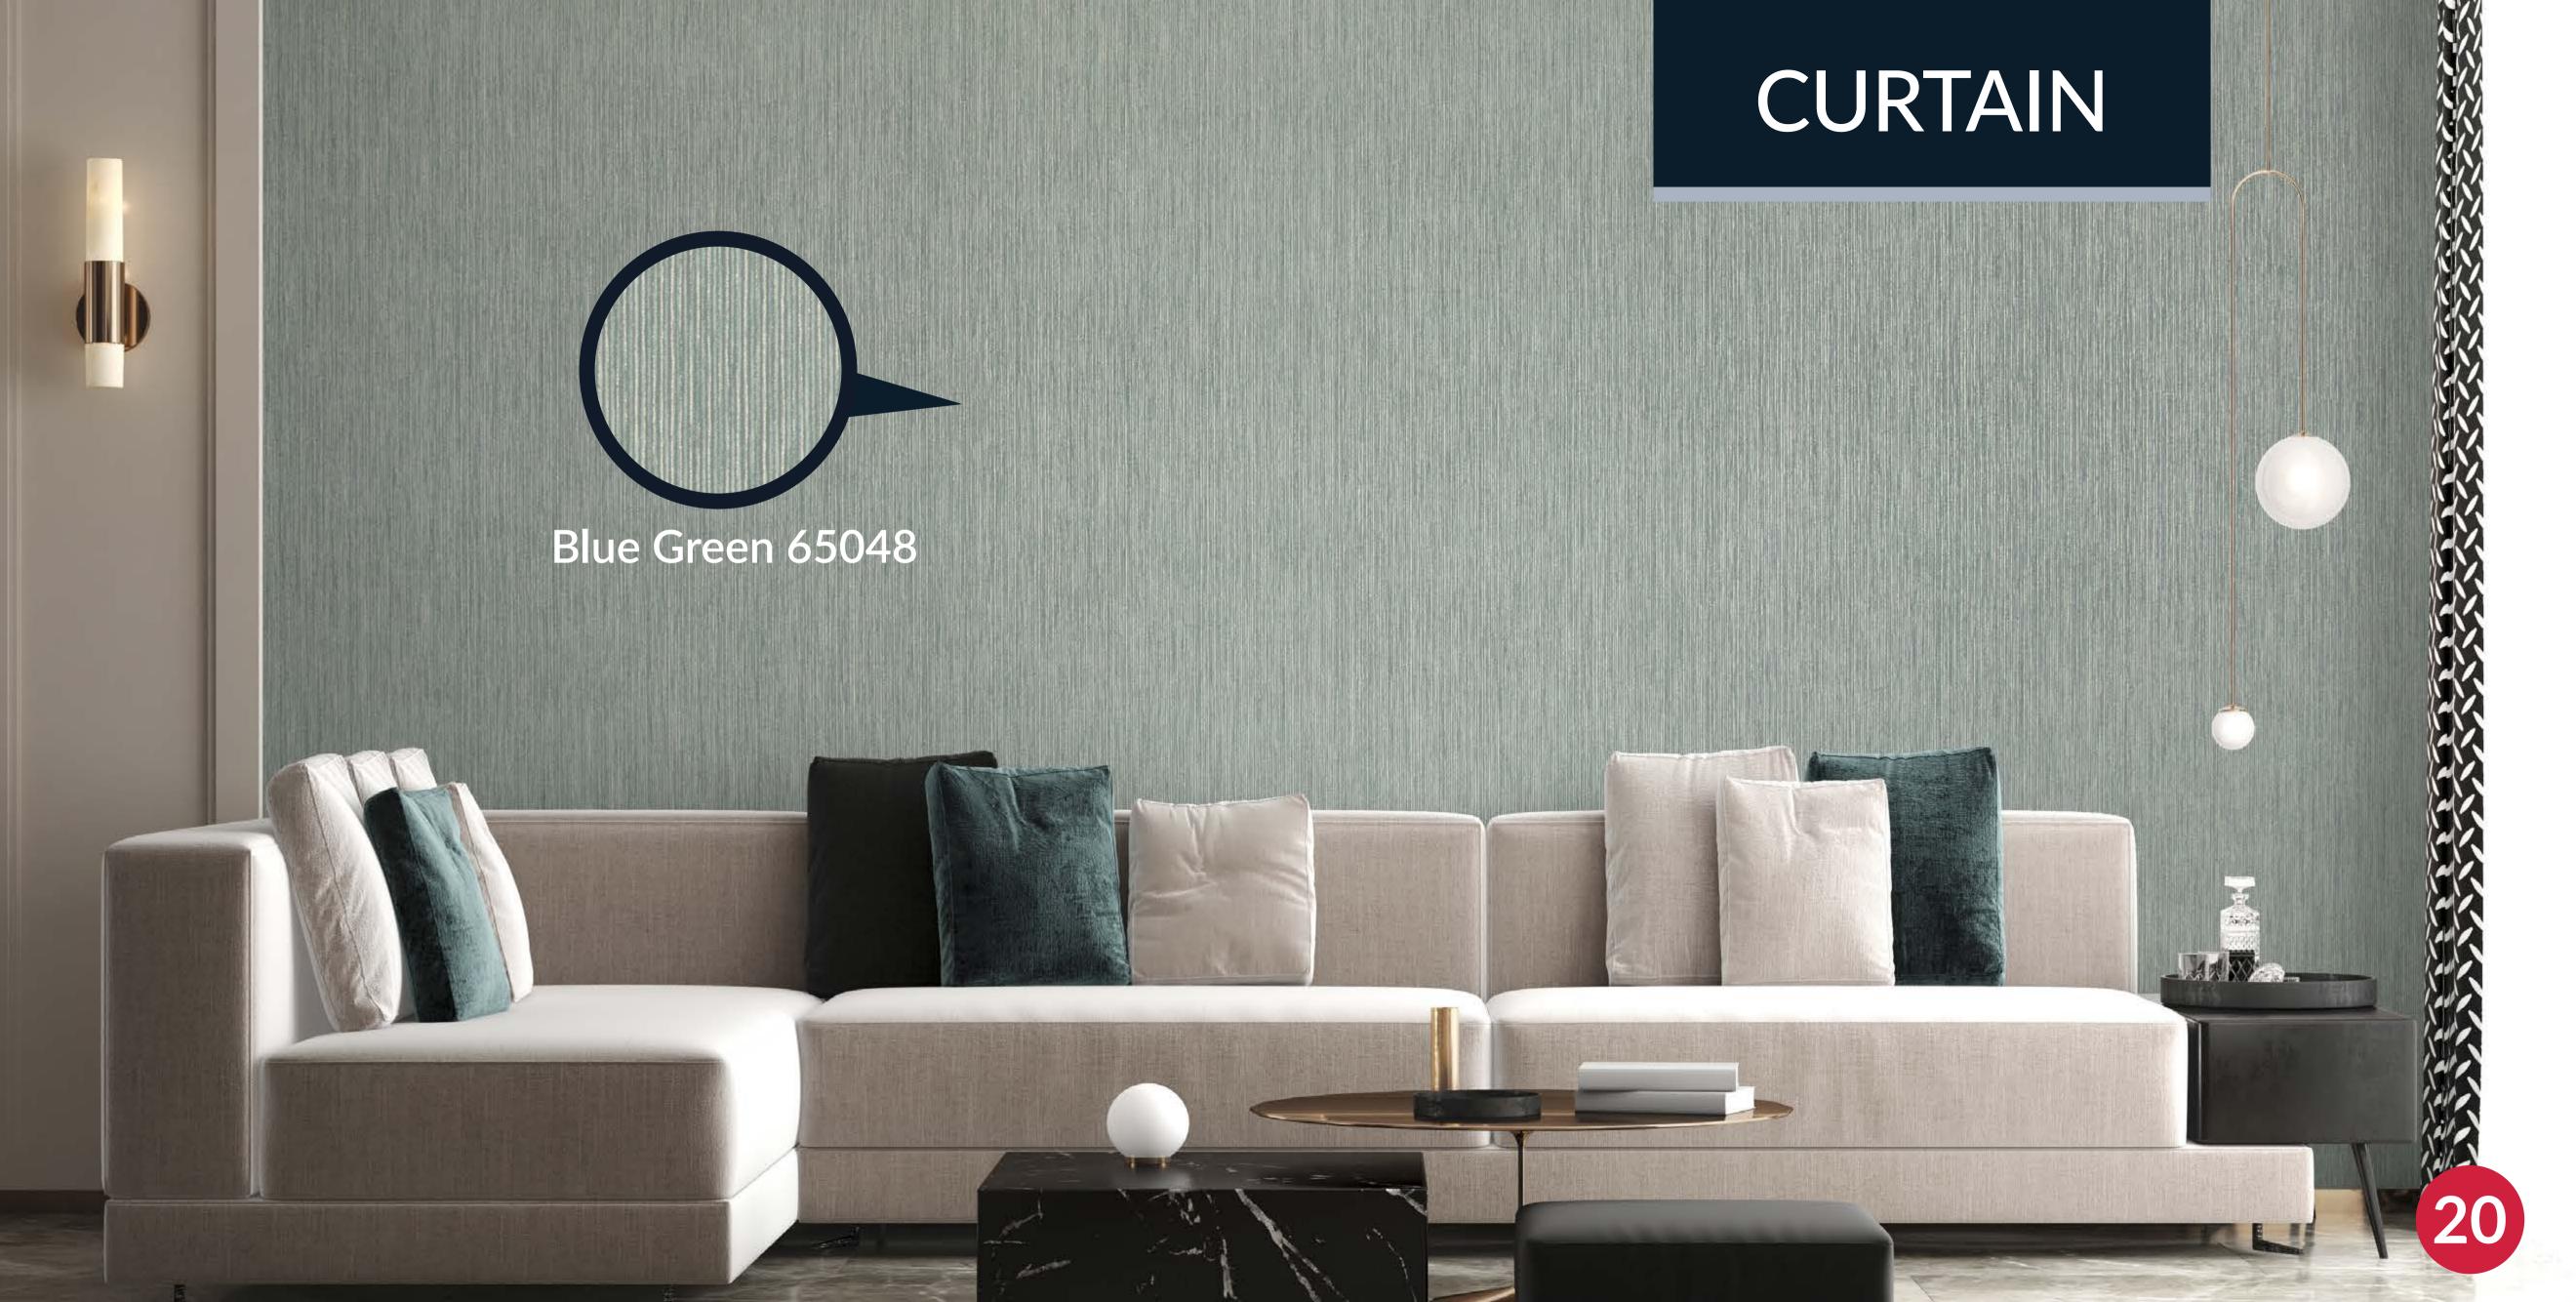

#### CURTAIN

Salmon 65045

Black Blue 65047

Jade 65046

Blue Green 65048

Beige 65049

Rose 65052

Light Grey 65051

Dark Blue 65053