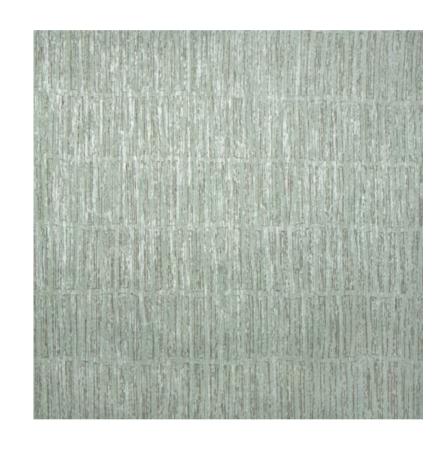

#### HORIZONTAL LEAF

#### 3 colors

with raised soft effect

Blue 64941

Beige 64942