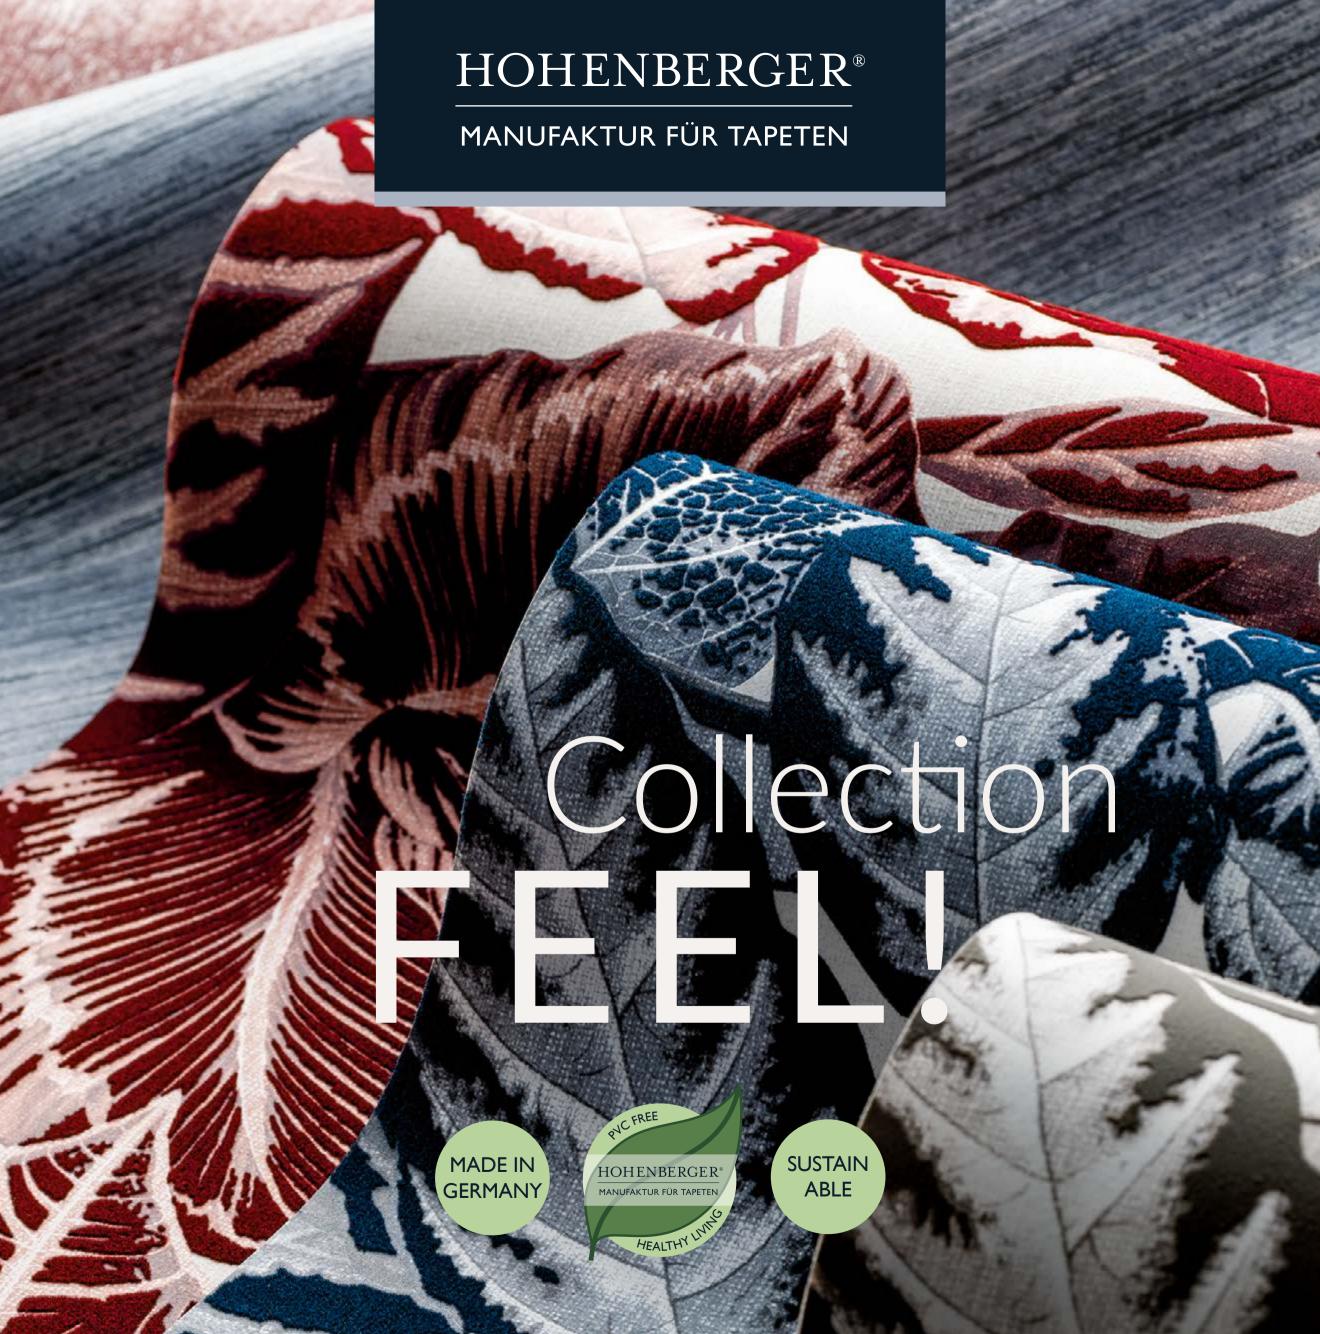

#### FEEL!

#### Look and Feel!

What is the secret of a beautiful wallpaper, a wallpaper whose effect is extraordinary and unmistakable?

At Hohenberger, we know it's the feel. That's why our wallpapers not only look great but also feel good. We enhance our designs with depth and texture, softness and natural texture.

In Feel! we play with all possibilities and use real glass beads, glittering shiny particles, velvety flock and soft foam to make the design of a wallpaper tangible.

That's why with all our wallpapers and with this collection in particular, we recommend: Look and feel!

#### ELEPHANT LEAF