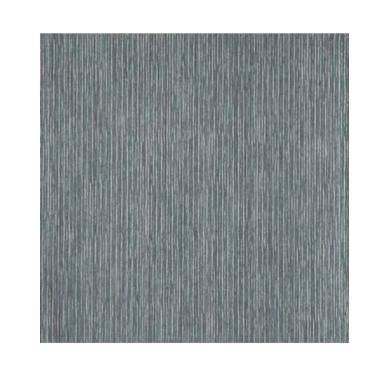

#### BARK

#### 3 colors

with raised soft effect

Grey Green 65011

Blue Green 65012

Dark Blue 65013