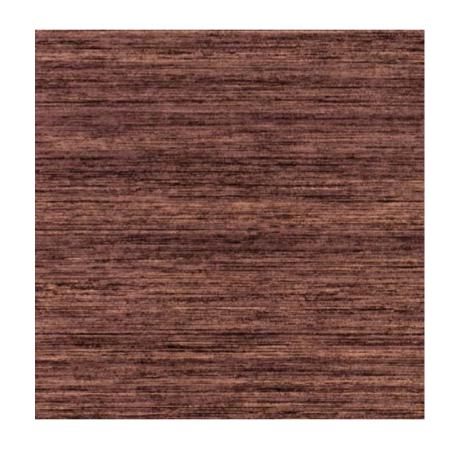

#### 3 colors

with raised soft effect & high shine metallic

Beige 64937

Red 64938

Blue 64939