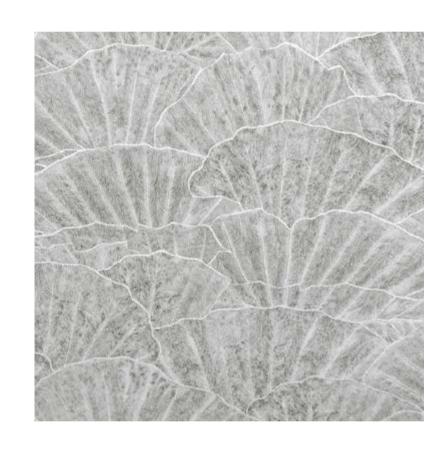

#### SEASHELL

#### 4 colors

with glimmer and high shine metallic

Cloudy Grey 65002

Beige 65003

Old White 65004

Black Blue 65005