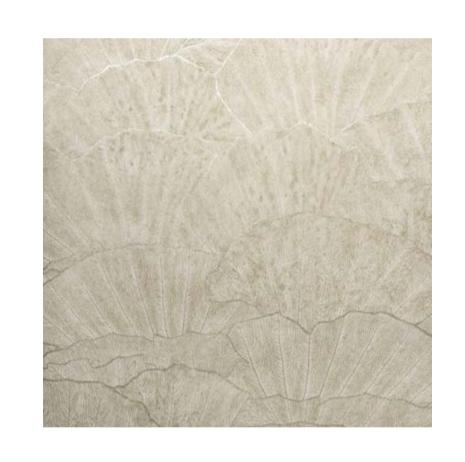

#### SEASHELL

#### 4 colors

with glimmer and high shine metallic

Cloudy Grey 65002

Beige 65003

Old White 65004

Black Blue 65005