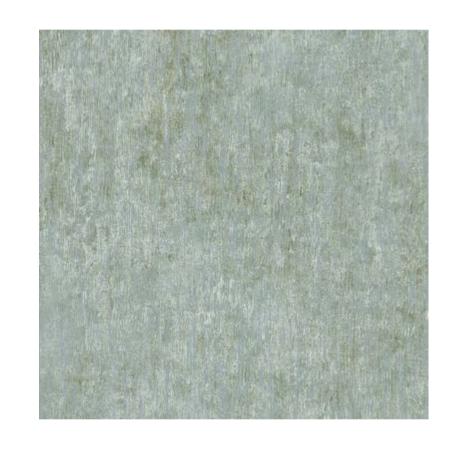

#### BARK

#### 3 colors

with raised soft effect

Grey Green 65011

Blue Green 65012

Dark Blue 65013