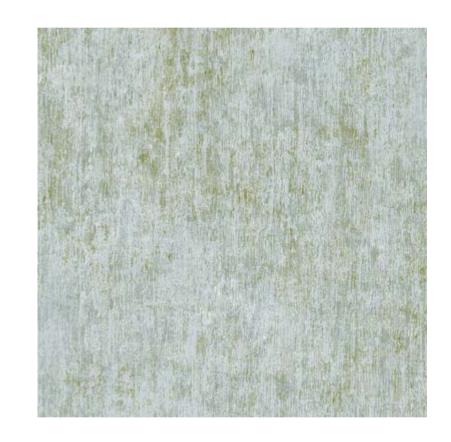

#### BARK

#### 3 colors

with raised soft effect

Grey Green 65011

Blue Green 65012

Dark Blue 65013