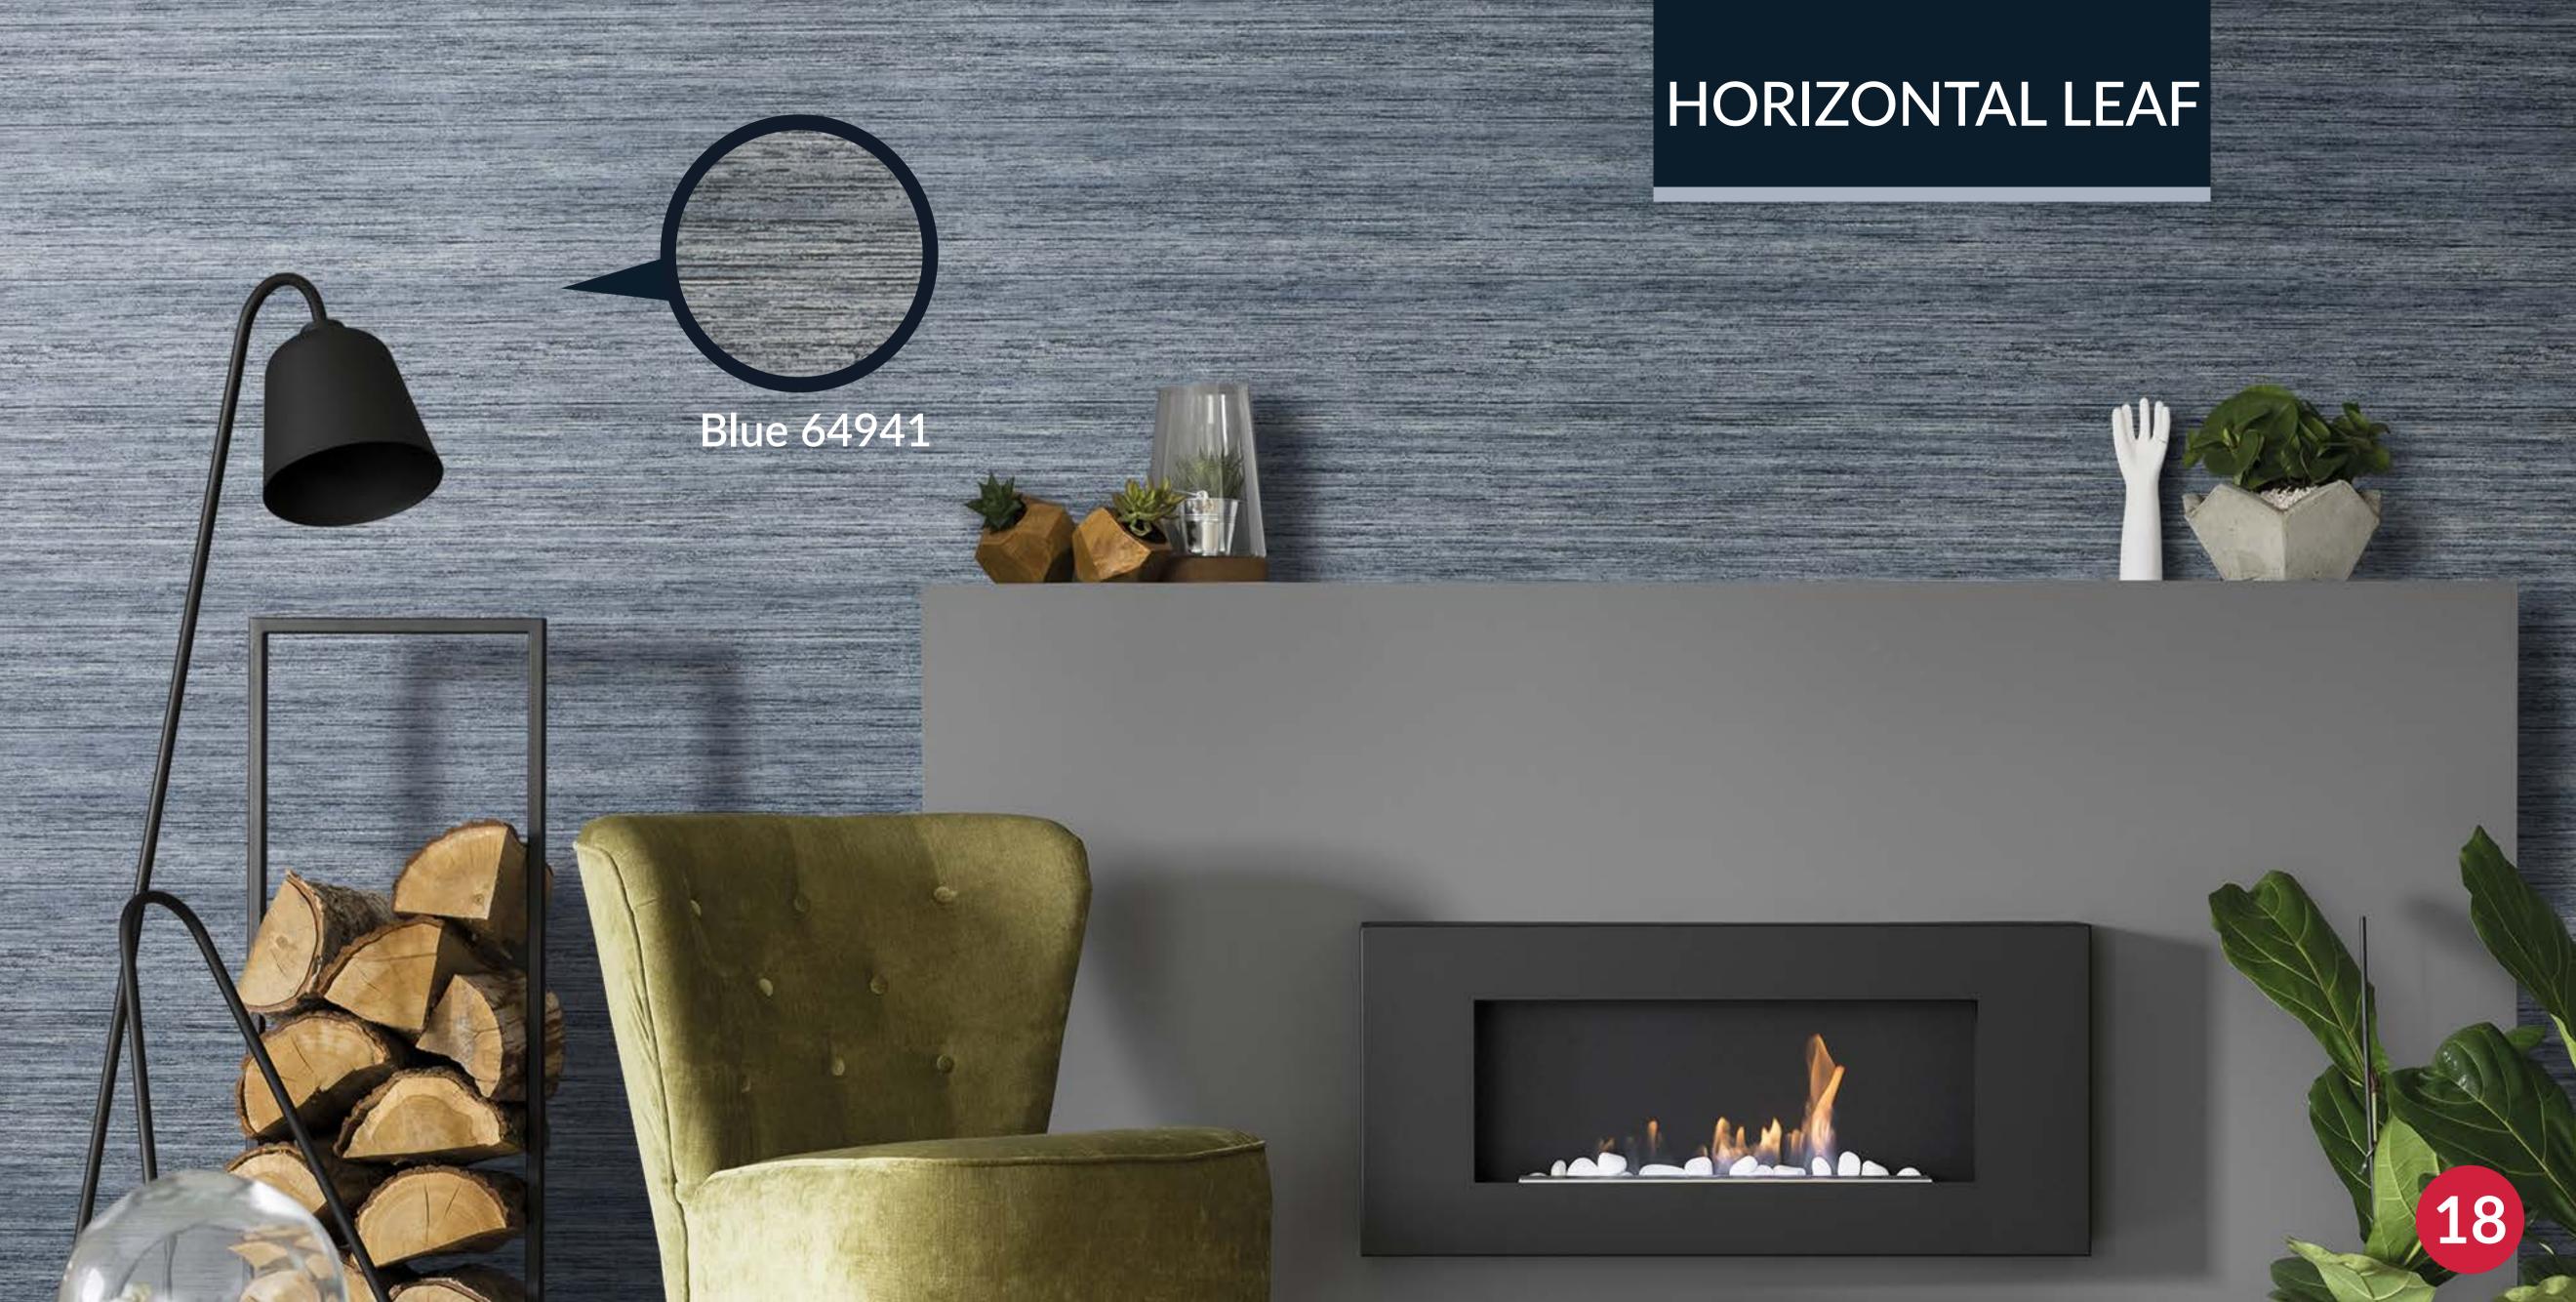

#### HORIZONTAL LEAF

#### 3 colors

with raised soft effect

Blue 64941

Beige 64942