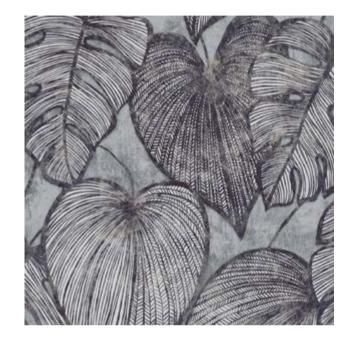

## MONSTERA

Olive Sage 26935

Bronze Peach 26936

Black Walnut 26937

Black Mid Lead 26939

Rust Mirage 26940

Mirror White 26941

Navy Ash 26942

Gold Teal 26943

with high shine golden metallic