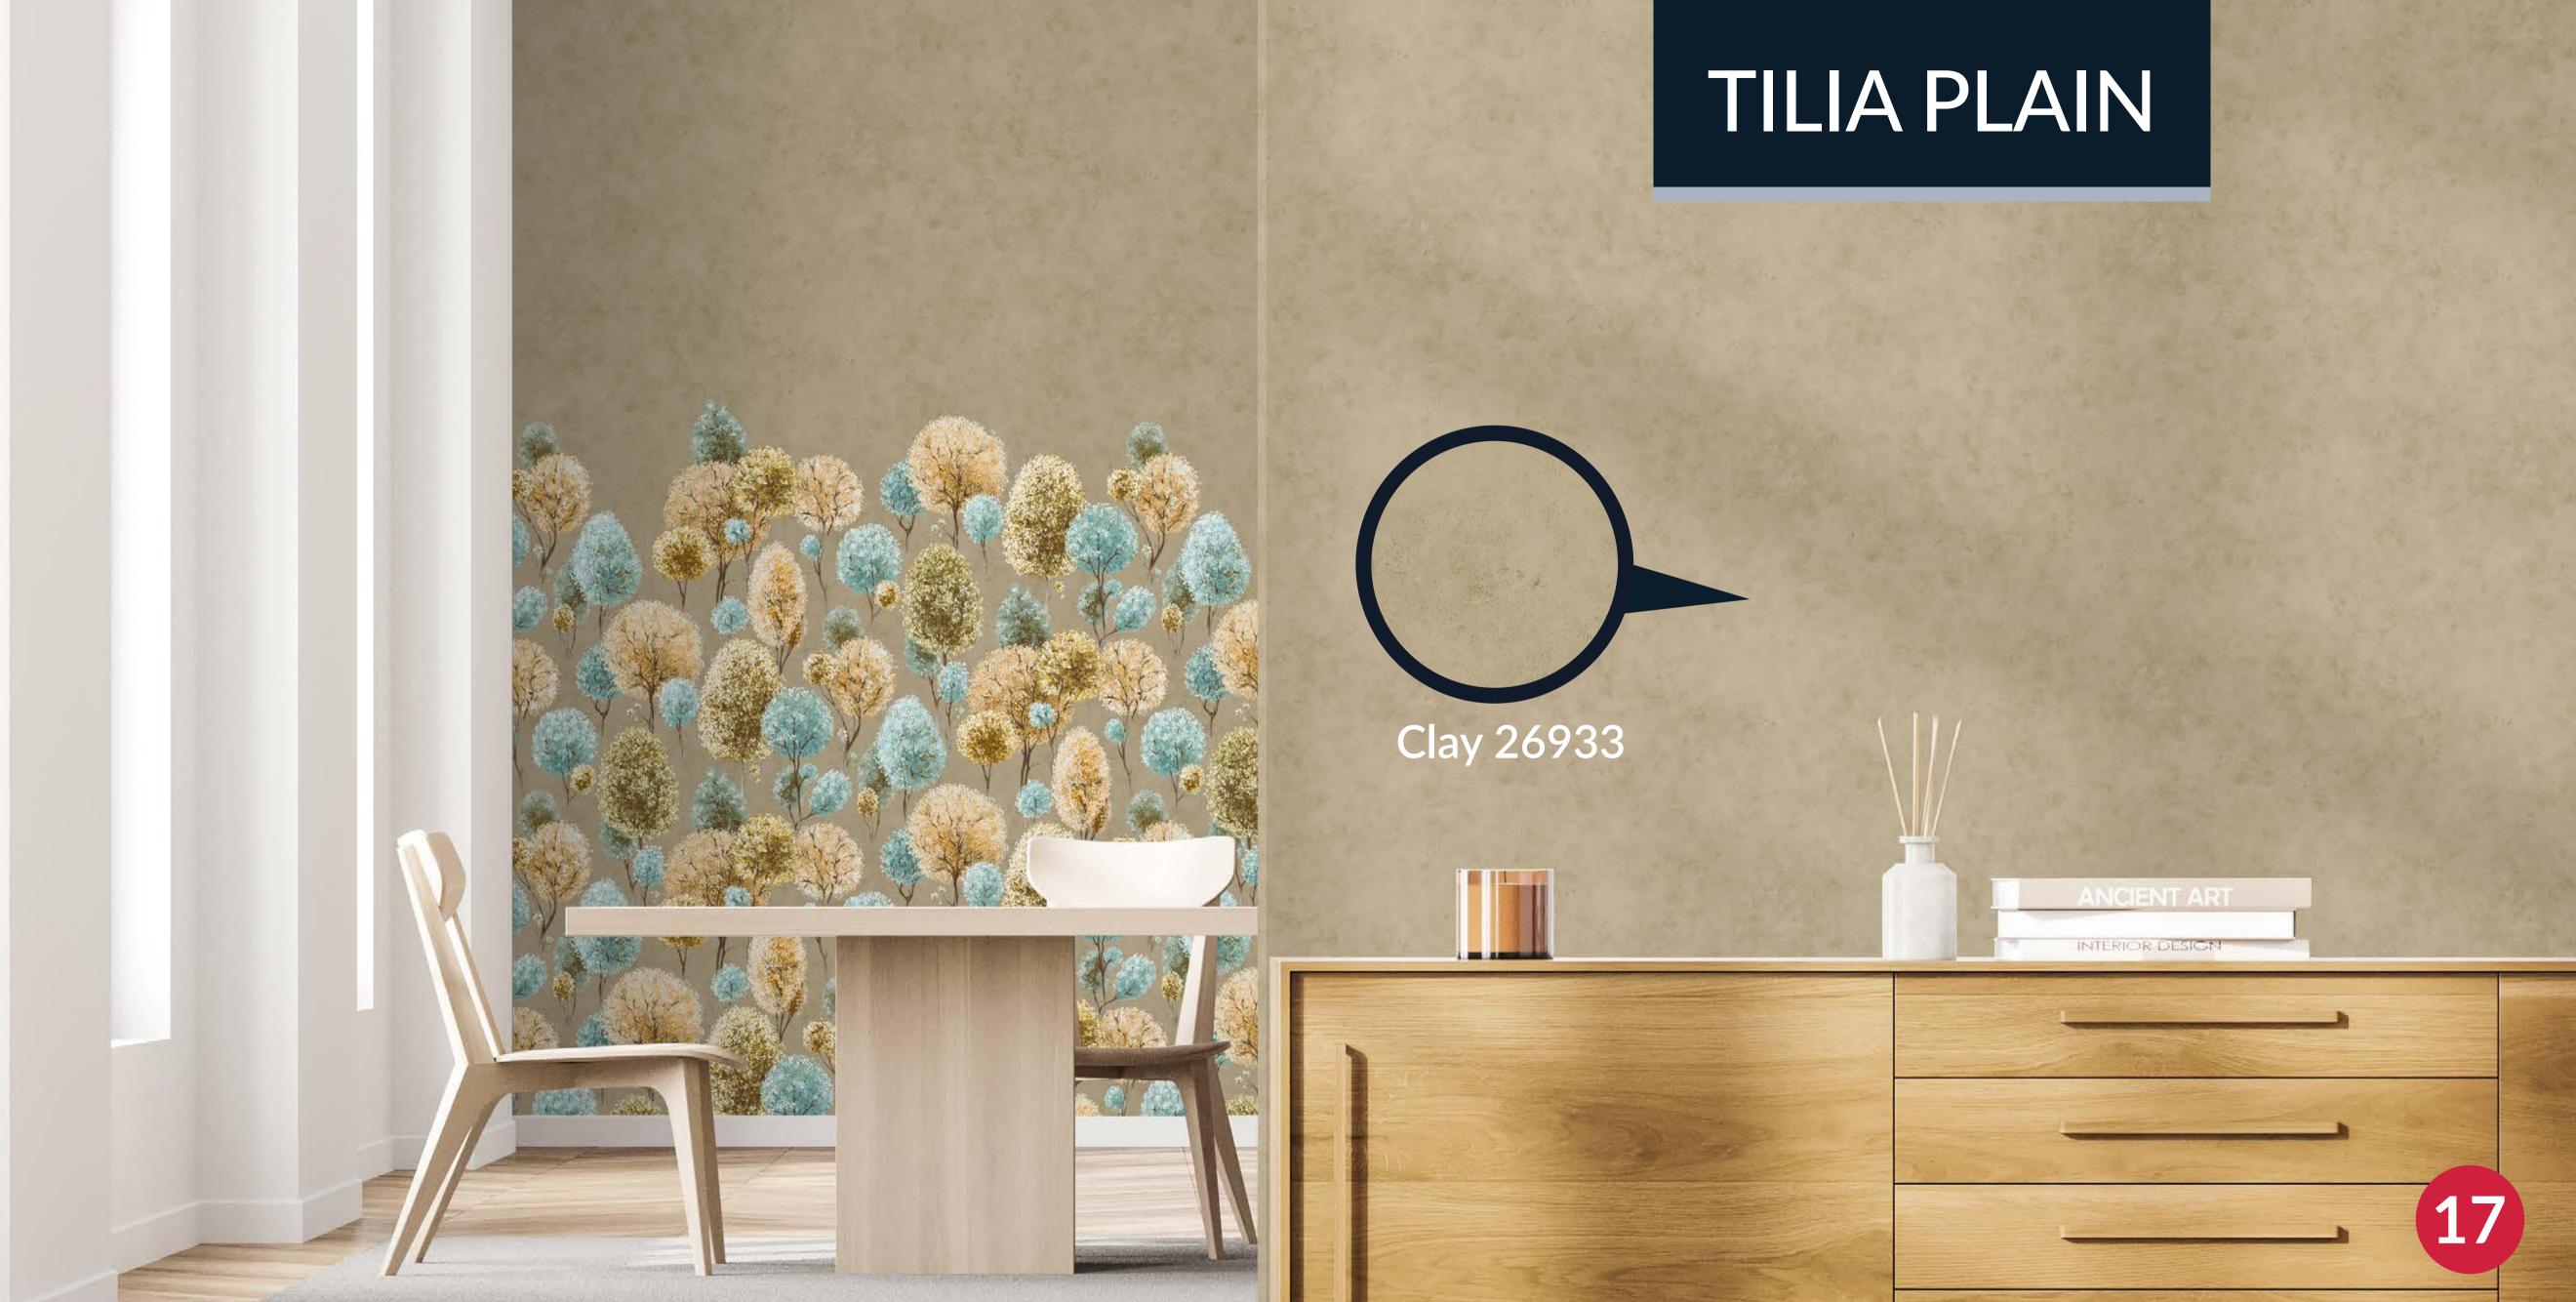

# TILIA PLAIN

Mud 26928

Cream 26932

Clay 26933

Greyish 26930

Peach 26931

with high shine golden metallic

Citron Stone 26967