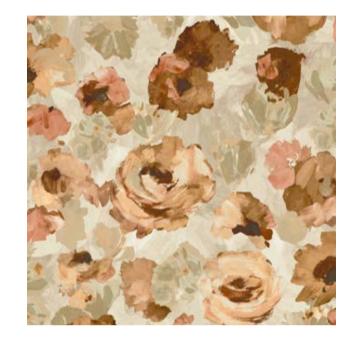

## MONSTERA

Olive Sage 26935

Bronze Peach 26936

Black Walnut 26937

Black Mid Lead 26939

Rust Mirage 26940

Mirror White 26941

Navy Ash 26942

Gold Teal 26943

with high shine golden metallic