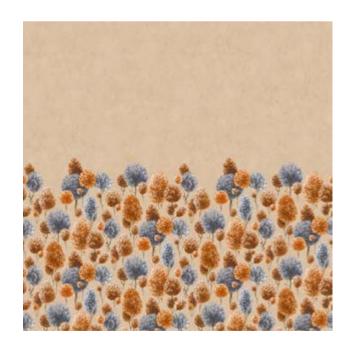

## MONSTERA

Olive Sage 26935

Bronze Peach 26936

Black Walnut 26937

Black Mid Lead 26939

Rust Mirage 26940

Mirror White 26941

Navy Ash 26942

## MONSTERA PLAIN

Sage 26945

Mirage 26950

White 26951

Walnut 26947

Ash 26952

Mid Lead 26949

Teal 26953