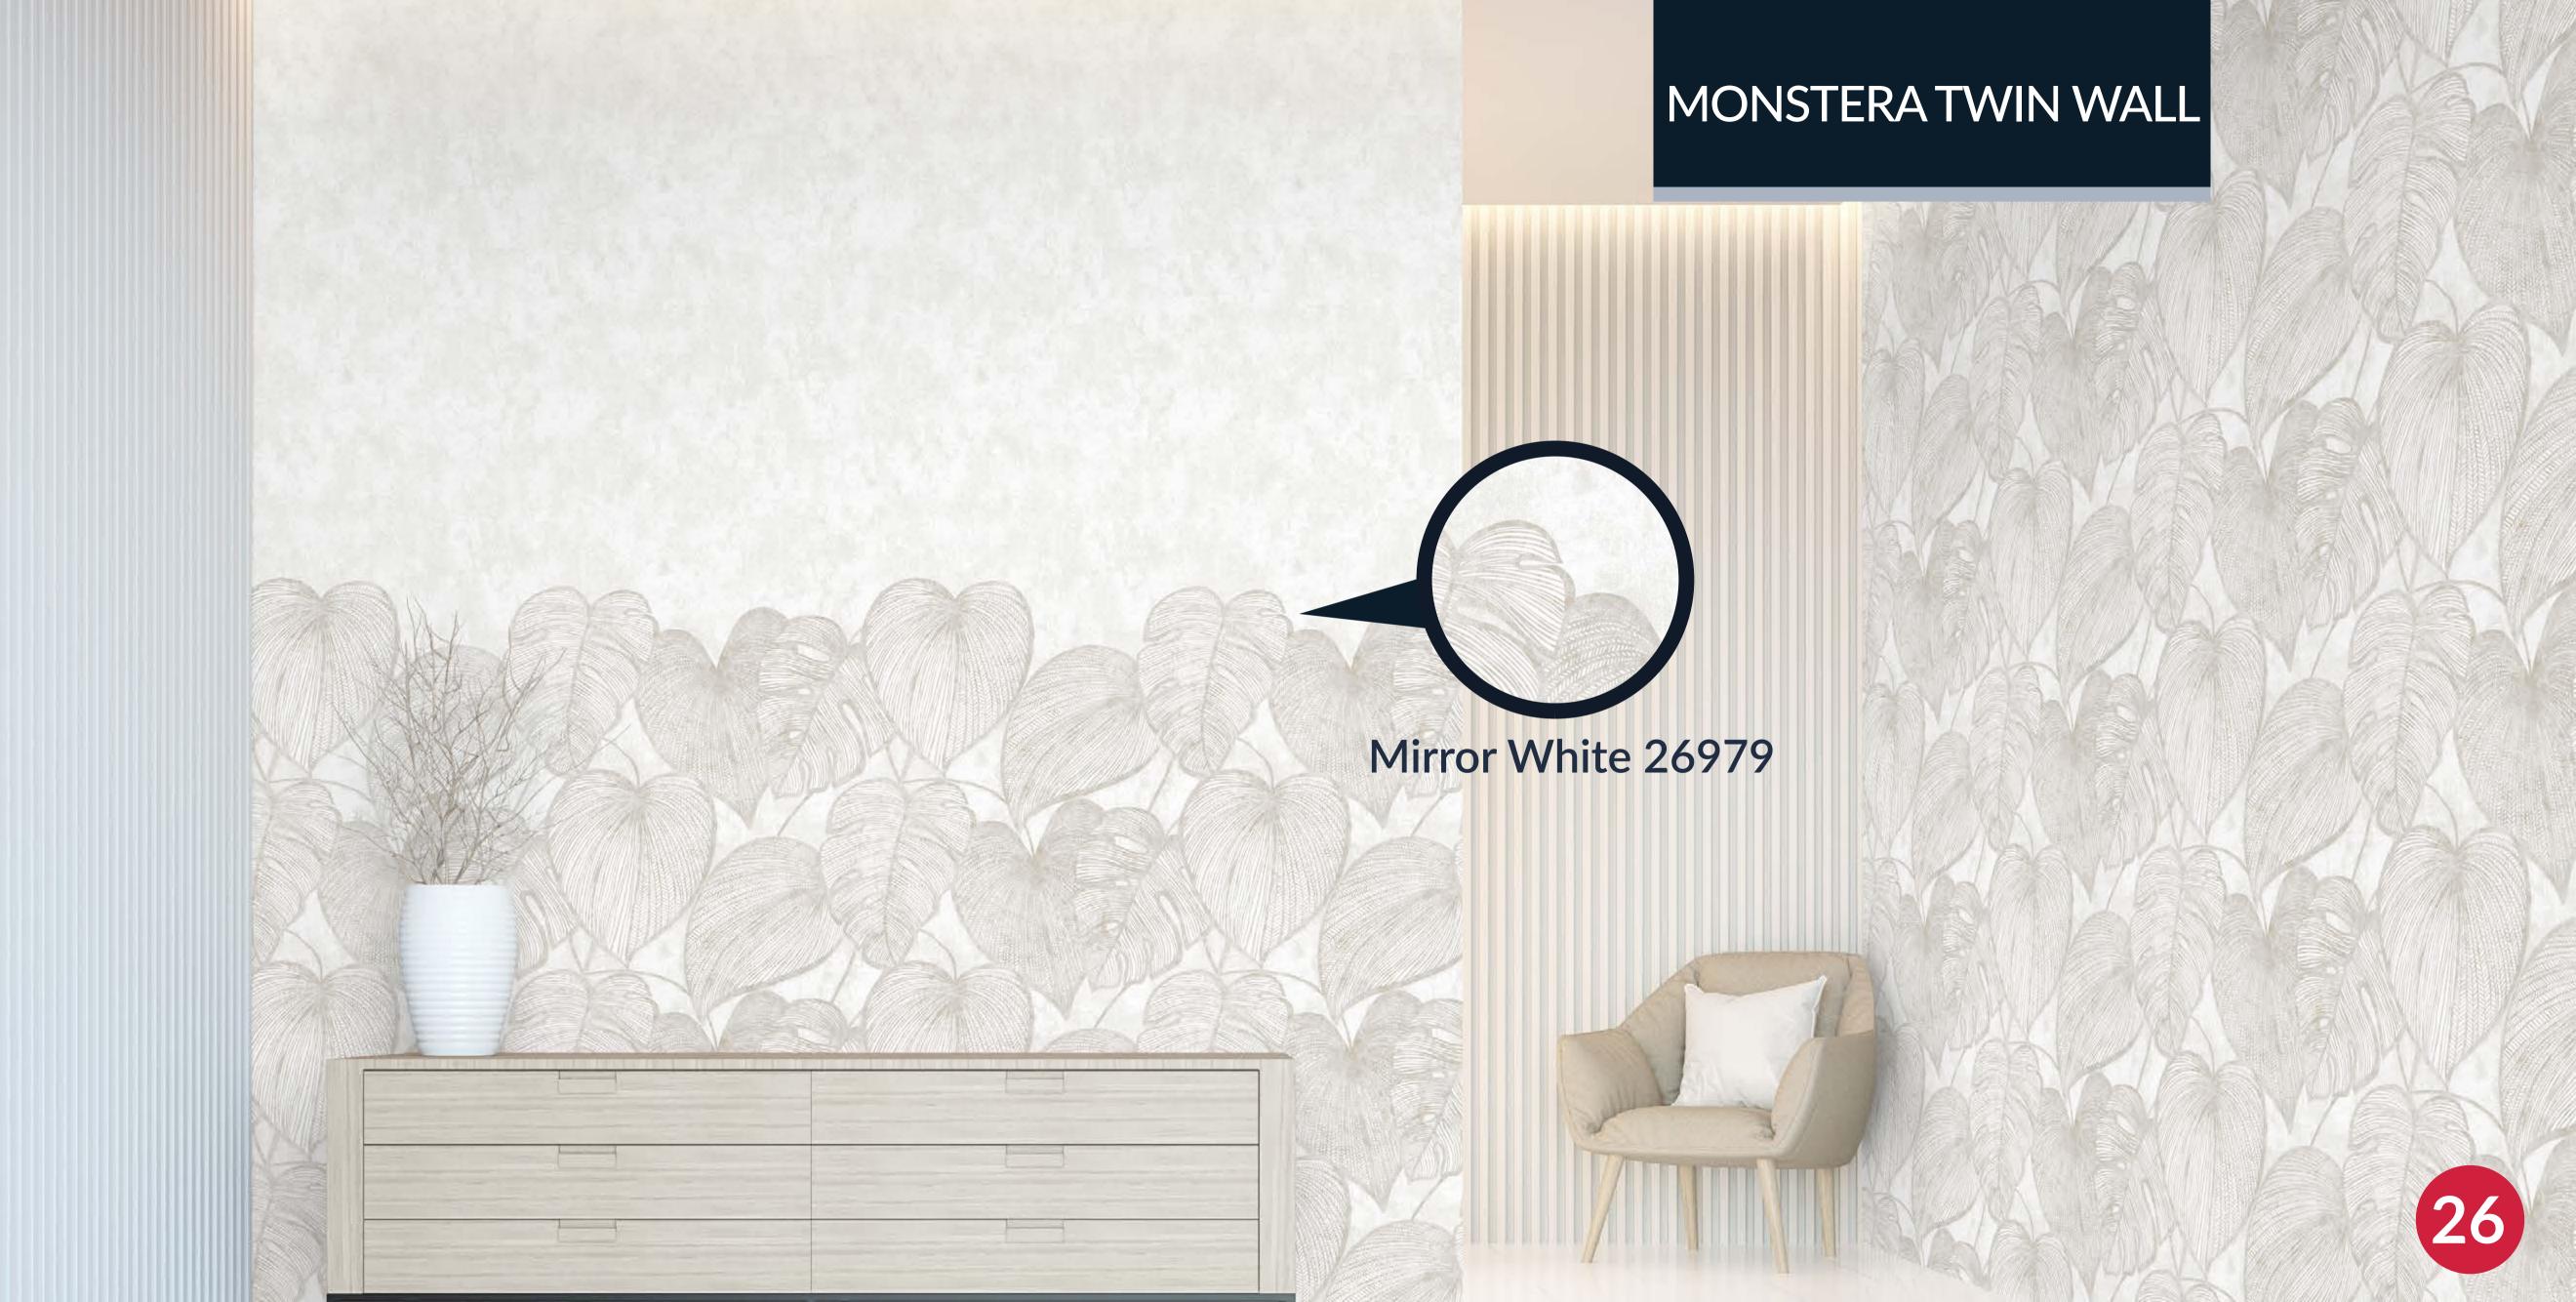

JULIE FEELS HOME is not just a lot of colour, but a whole new format. That a design wallpaper can be combined with a plain is nothing new. With JULIE FEELS HOME, another possibility is added. Julia calls it a Twin Wall. A Twin Wall is a wallpaper that is both design and plain. How much design and how much plain you want on your wall is up to you.

## 10 colors

Lime 26944

Blush 26948

with high shine golden metallic

Olive Sage 26973

Black Mid Lead 26977

Black Walnut 26975

Mirror White 26979

#### MONSTERA TWIN WALL

Black Mid Lead 26977

## MONSTERA TWIN WALL

## 6 colors

Navy Ash 26980

Gold Teal 26981