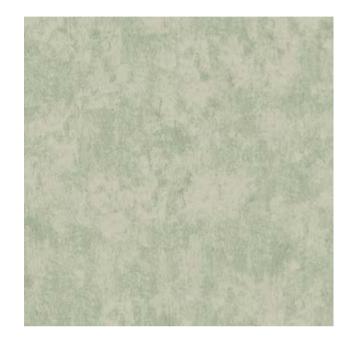

## MONSTERA PLAIN

Sage 26945

Mirage 26950

White 26951

Walnut 26947

Ash 26952

Mid Lead 26949

Teal 26953

## 10 colors

Lime 26944

Blush 26948

with high shine golden metallic

Olive Sage 26973

Black Mid Lead 26977

Black Walnut 26975

Mirror White 26979