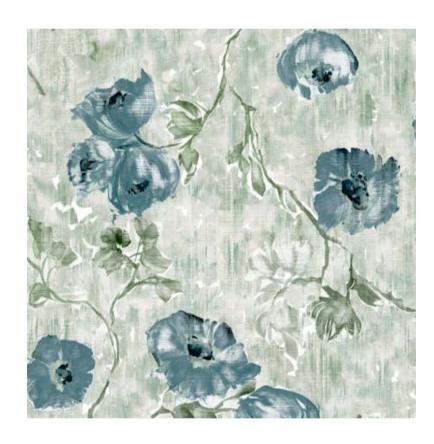

## PAEONIA

Heat Basalt 26900

Mandarine Beige 26901

Navy Ash 26903

Mulberry Blush 26904

Teal Gold 26905

Cherry Ocker 26902

Smaragd Grey 26982