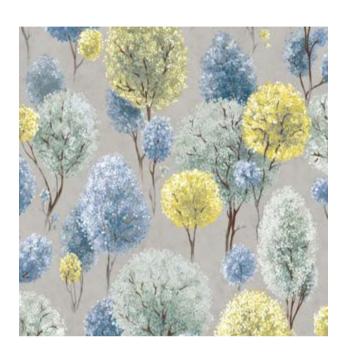

## PAEONIA

Heat Basalt 26900

Mandarine Beige 26901

Navy Ash 26903

Mulberry Blush 26904

Teal Gold 26905

Cherry Ocker 26902

Smaragd Grey 26982