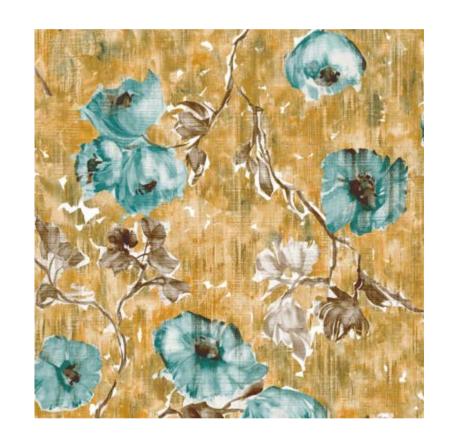

## PAEONIA

Heat Basalt 26900

Mandarine Beige 26901

Navy Ash 26903

Mulberry Blush 26904

Teal Gold 26905

Cherry Ocker 26902

Smaragd Grey 26982