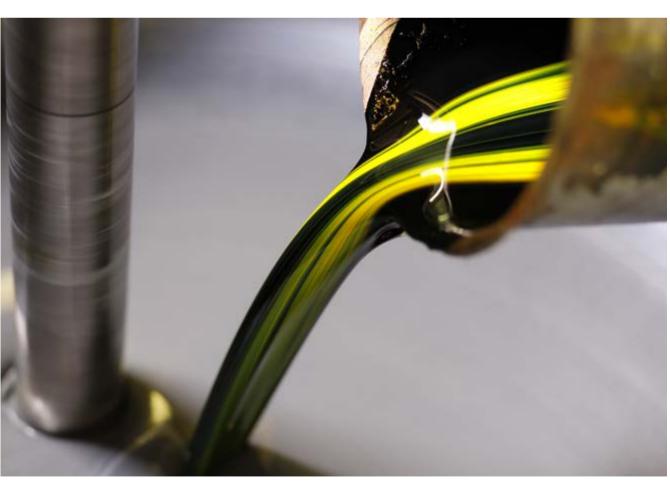

What also distinguishes JULIE FEELS HOME from other coloured wallpapers? Clearly their sophisticated finish! Each wallpaper is refined with ultra gold and shimmers in a particularly noble way.

Even more individuality, more colour, more shine - that's JULIE FEELS HOME and it looks fantastic on Julia's walls. And it will too on yours, for sure!

with high shine golden metallic