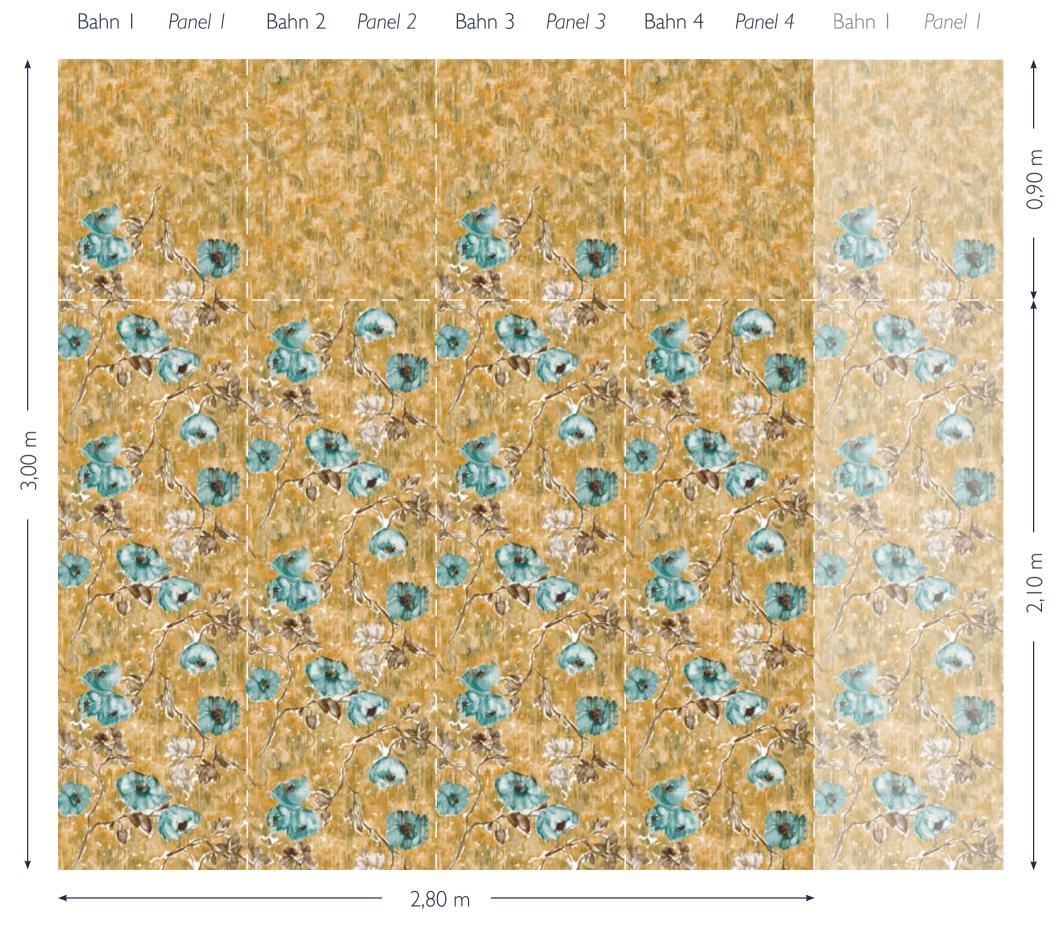

JULIE FEELS HOME is not just a lot of colour, but a whole new format. That a design wallpaper can be combined with a plain is nothing new. With JULIE FEELS HOME, another possibility is added. Julia calls it a Twin Wall. A Twin Wall is a wallpaper that is both design and plain. How much design and how much plain you want on your wall is up to you.