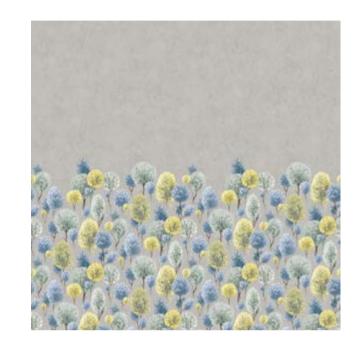

## PAEONIA

Heat Basalt 26900

Mandarine Beige 26901

Navy Ash 26903

Mulberry Blush 26904

Teal Gold 26905

Cherry Ocker 26902

Smaragd Grey 26982

## PAEONIA PLAIN

Grey 26907

Beige 26909

Ash 26911

Blush 26912

Gold 26913

with high shine golden metallic

Smaragd Grey 26955