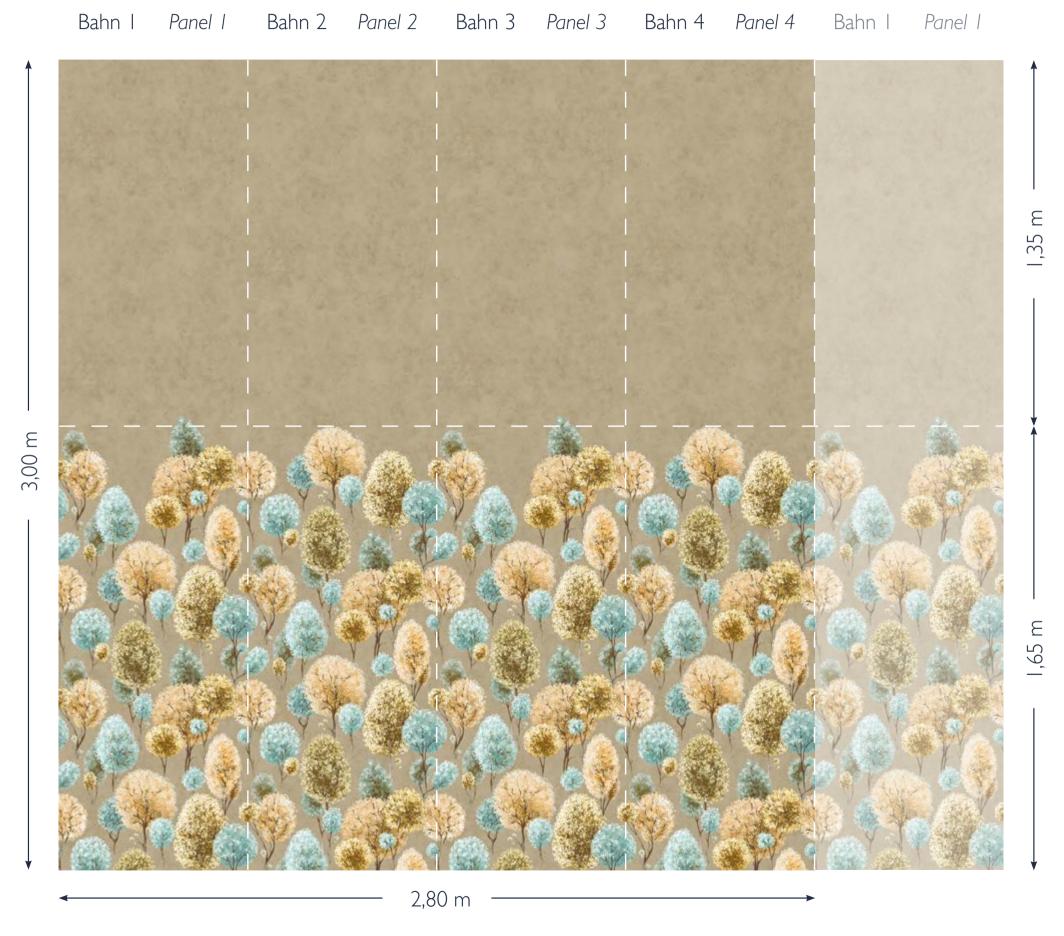

JULIE FEELS HOME is not just a lot of colour, but a whole new format. That a design wallpaper can be combined with a plain is nothing new. With JULIE FEELS HOME, another possibility is added. Julia calls it a Twin Wall. A Twin Wall is a wallpaper that is both design and plain. How much design and how much plain you want on your wall is up to you.

What also distinguishes JULIE FEELS HOME from other coloured wallpapers? Clearly their sophisticated finish! Each wallpaper is refined with ultra gold and shimmers in a particularly noble way.

Even more individuality, more colour, more shine - that's JULIE FEELS HOME and it looks fantastic on Julia's walls. And it will too on yours, for sure!