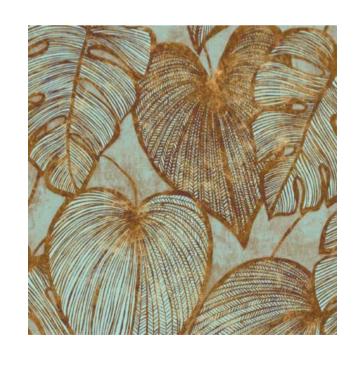

## MONSTERA

Olive Sage 26935

Bronze Peach 26936

Black Walnut 26937

Black Mid Lead 26939

Rust Mirage 26940

Mirror White 26941

Navy Ash 26942

Gold Teal 26943

with high shine golden metallic