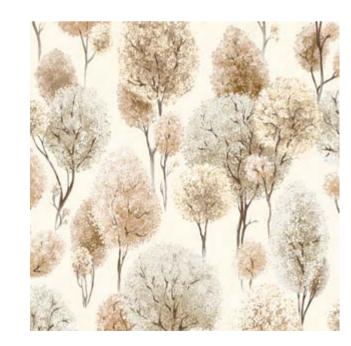

# TILIA PLAIN

Mud 26928

Cream 26932

Clay 26933

Greyish 26930

Peach 26931

with high shine golden metallic

Citron Stone 26967