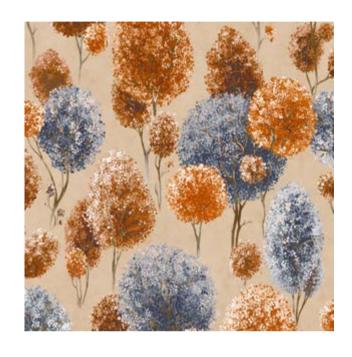

## PAEONIA

Heat Basalt 26900

Mandarine Beige 26901

Navy Ash 26903

Mulberry Blush 26904

Teal Gold 26905

Cherry Ocker 26902

Smaragd Grey 26982