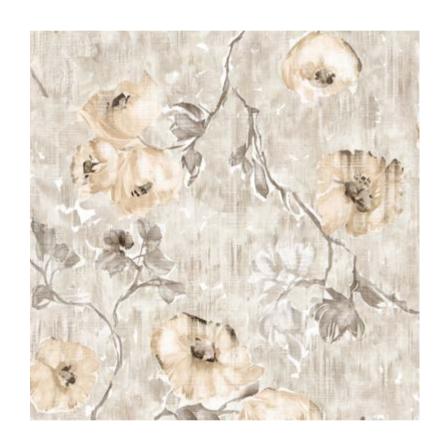

## PAEONIA

Heat Basalt 26900

Mandarine Beige 26901

Navy Ash 26903

Mulberry Blush 26904

Teal Gold 26905

Cherry Ocker 26902

Smaragd Grey 26982