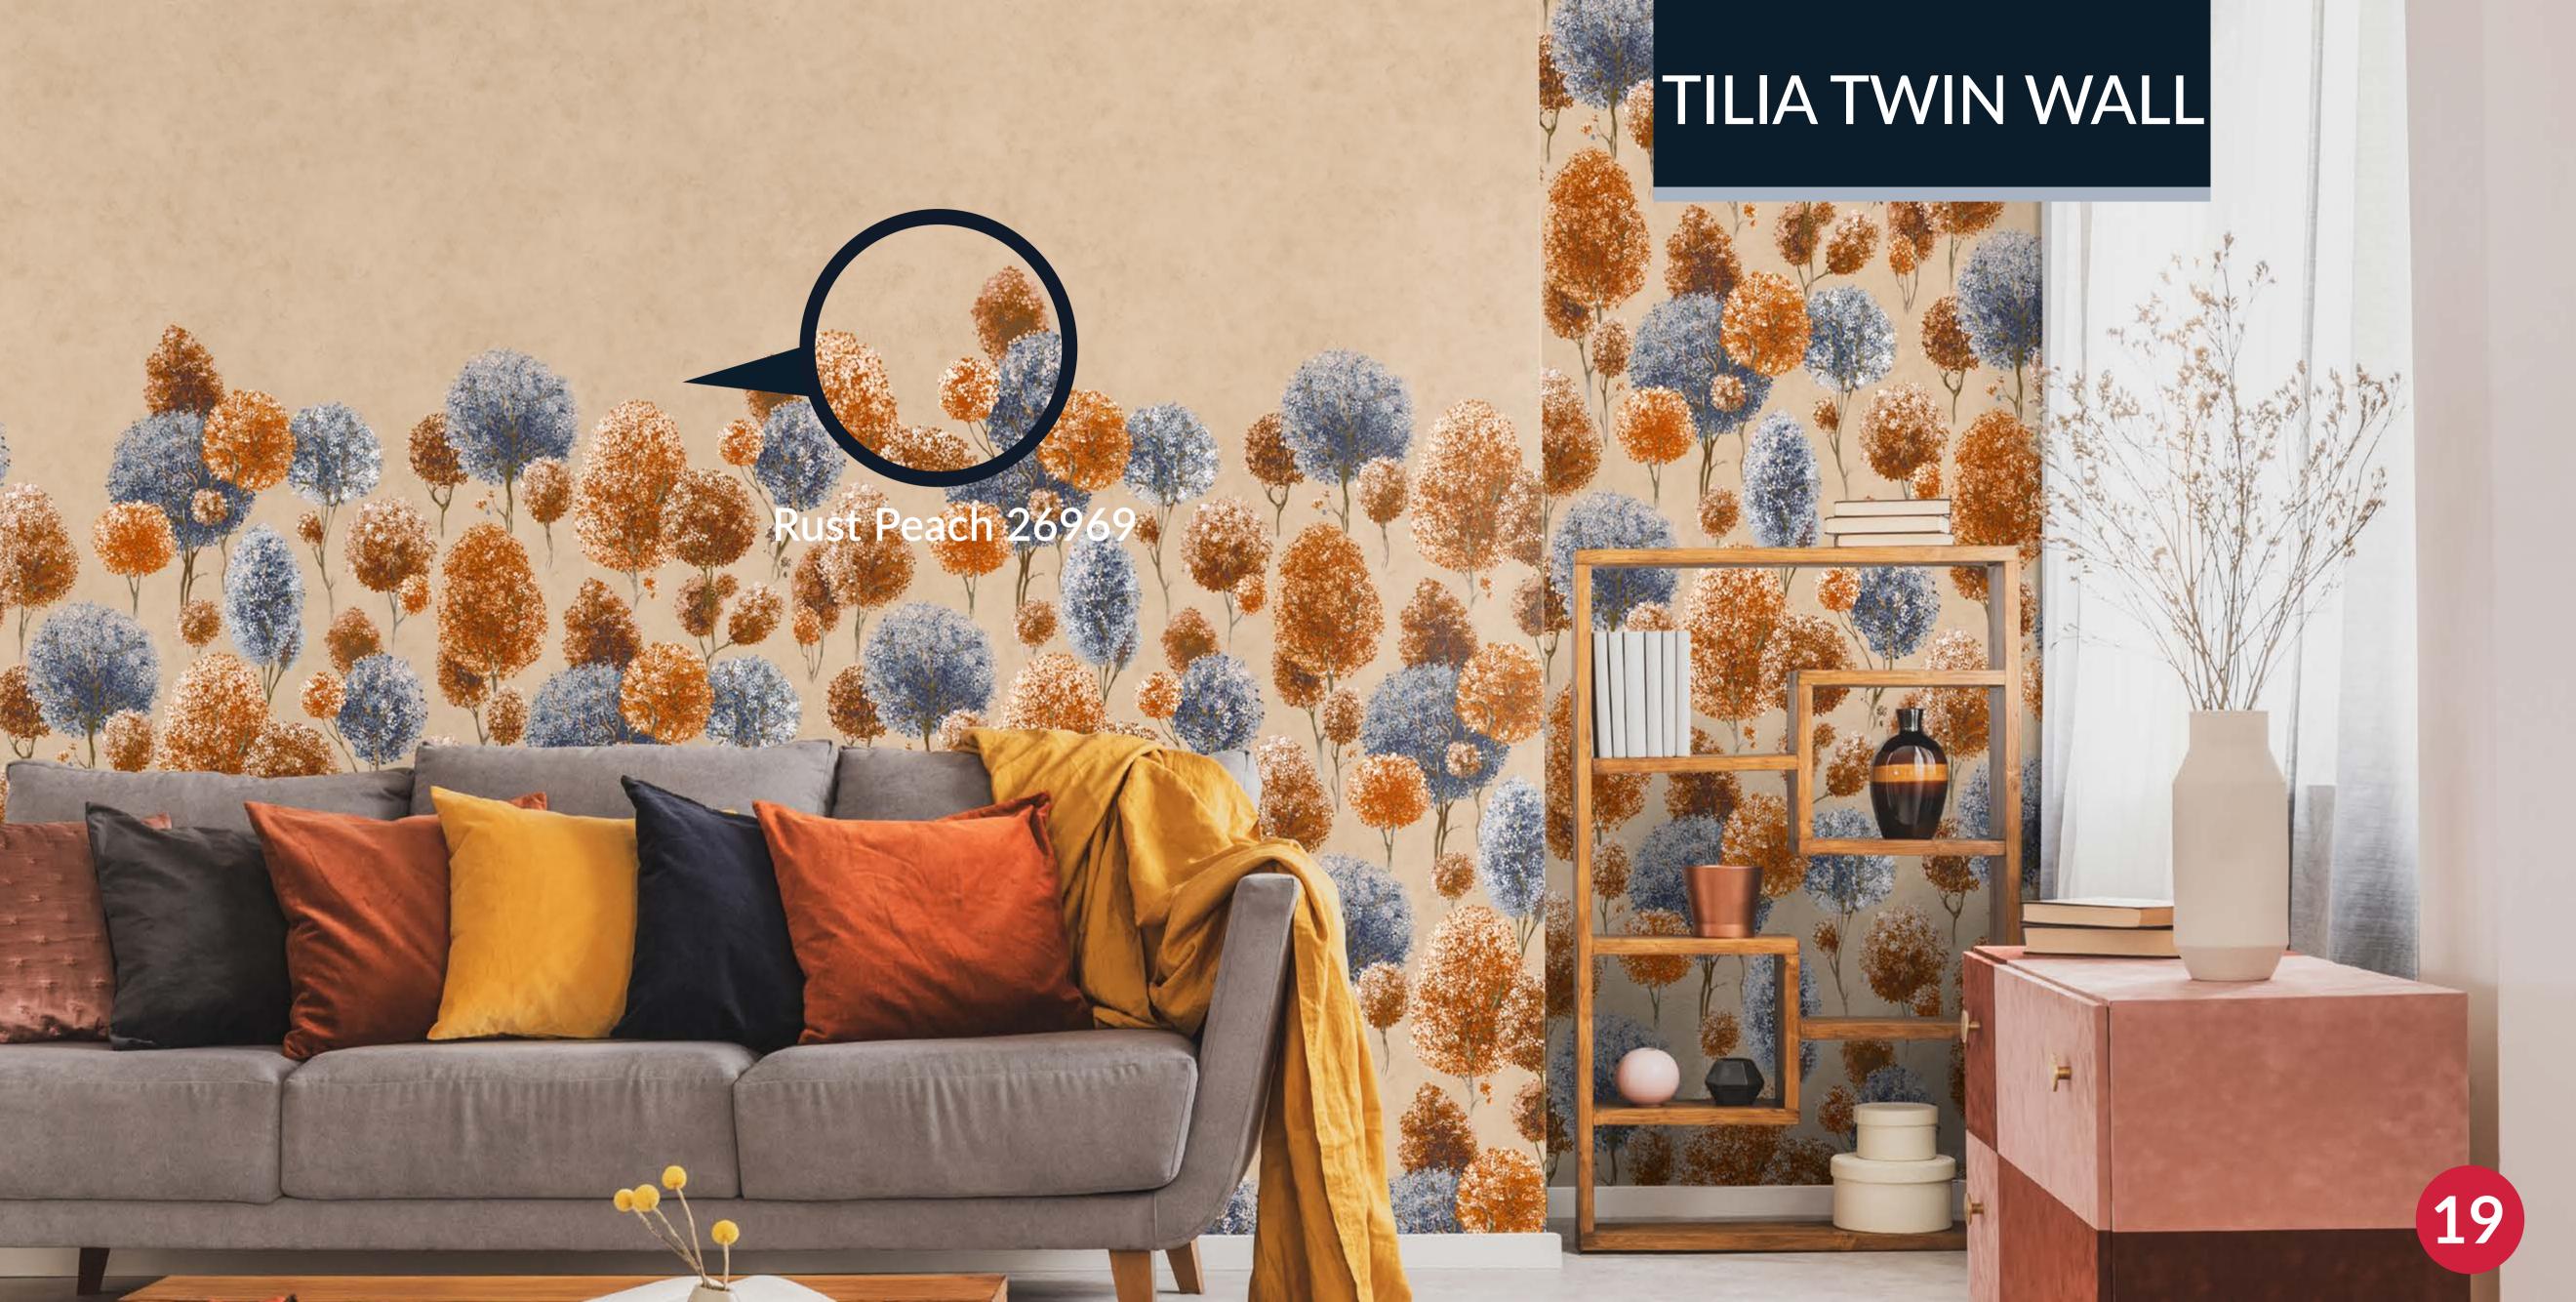

# TILIA PLAIN

Mud 26928

Cream 26932

Clay 26933

Greyish 26930

Peach 26931

with high shine golden metallic

Citron Stone 26967

Rust Peach 26969

Sage Greyish 26968

Cord Cream 26970

## TILIA TWIN WALL

Mandarine Clay 26971

with high shine golden metallic