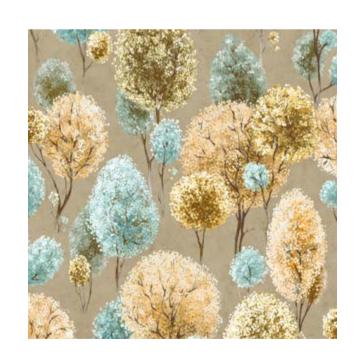

# TILIA PLAIN

Mud 26928

Cream 26932

Clay 26933

Greyish 26930

Peach 26931

with high shine golden metallic

Citron Stone 26967