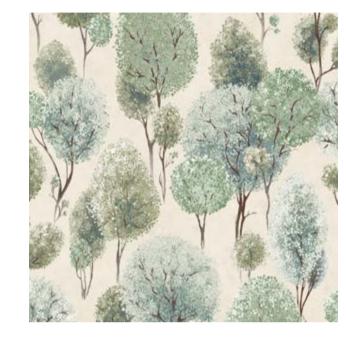

## PAEONIA PLAIN

Grey 26907

Beige 26909

Ash 26911

Blush 26912

Gold 26913

with high shine golden metallic

Smaragd Grey 26955