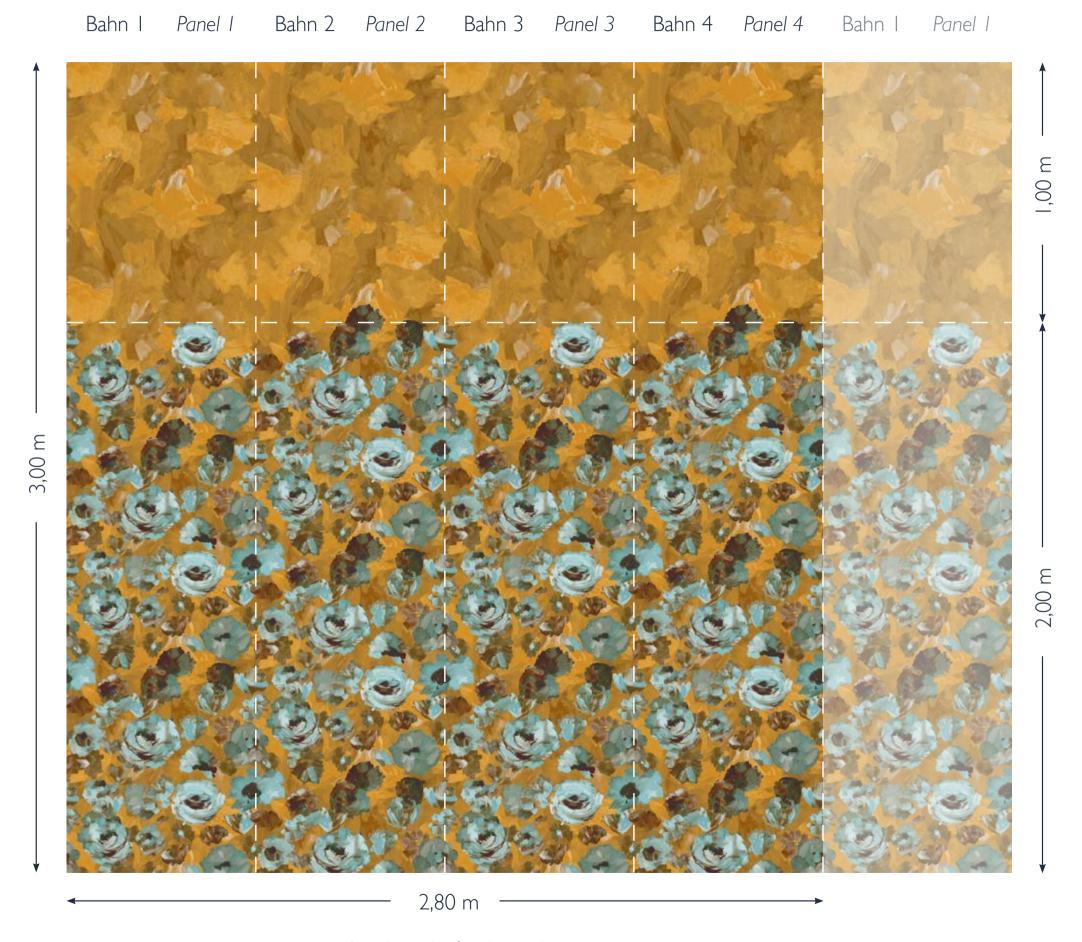

JULIE FEELS HOME is not just a lot of colour, but a whole new format. That a design wallpaper can be combined with a plain is nothing new. With JULIE FEELS HOME, another possibility is added. Julia calls it a Twin Wall. A Twin Wall is a wallpaper that is both design and plain. How much design and how much plain you want on your wall is up to you.