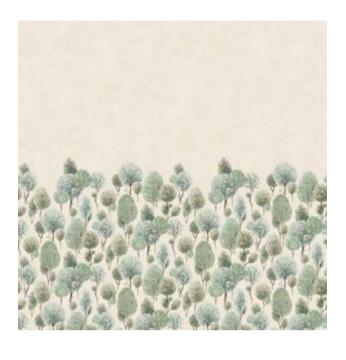

# TILIA PLAIN

Mud 26928

Cream 26932

Clay 26933

Greyish 26930

Peach 26931

with high shine golden metallic

Citron Stone 26967