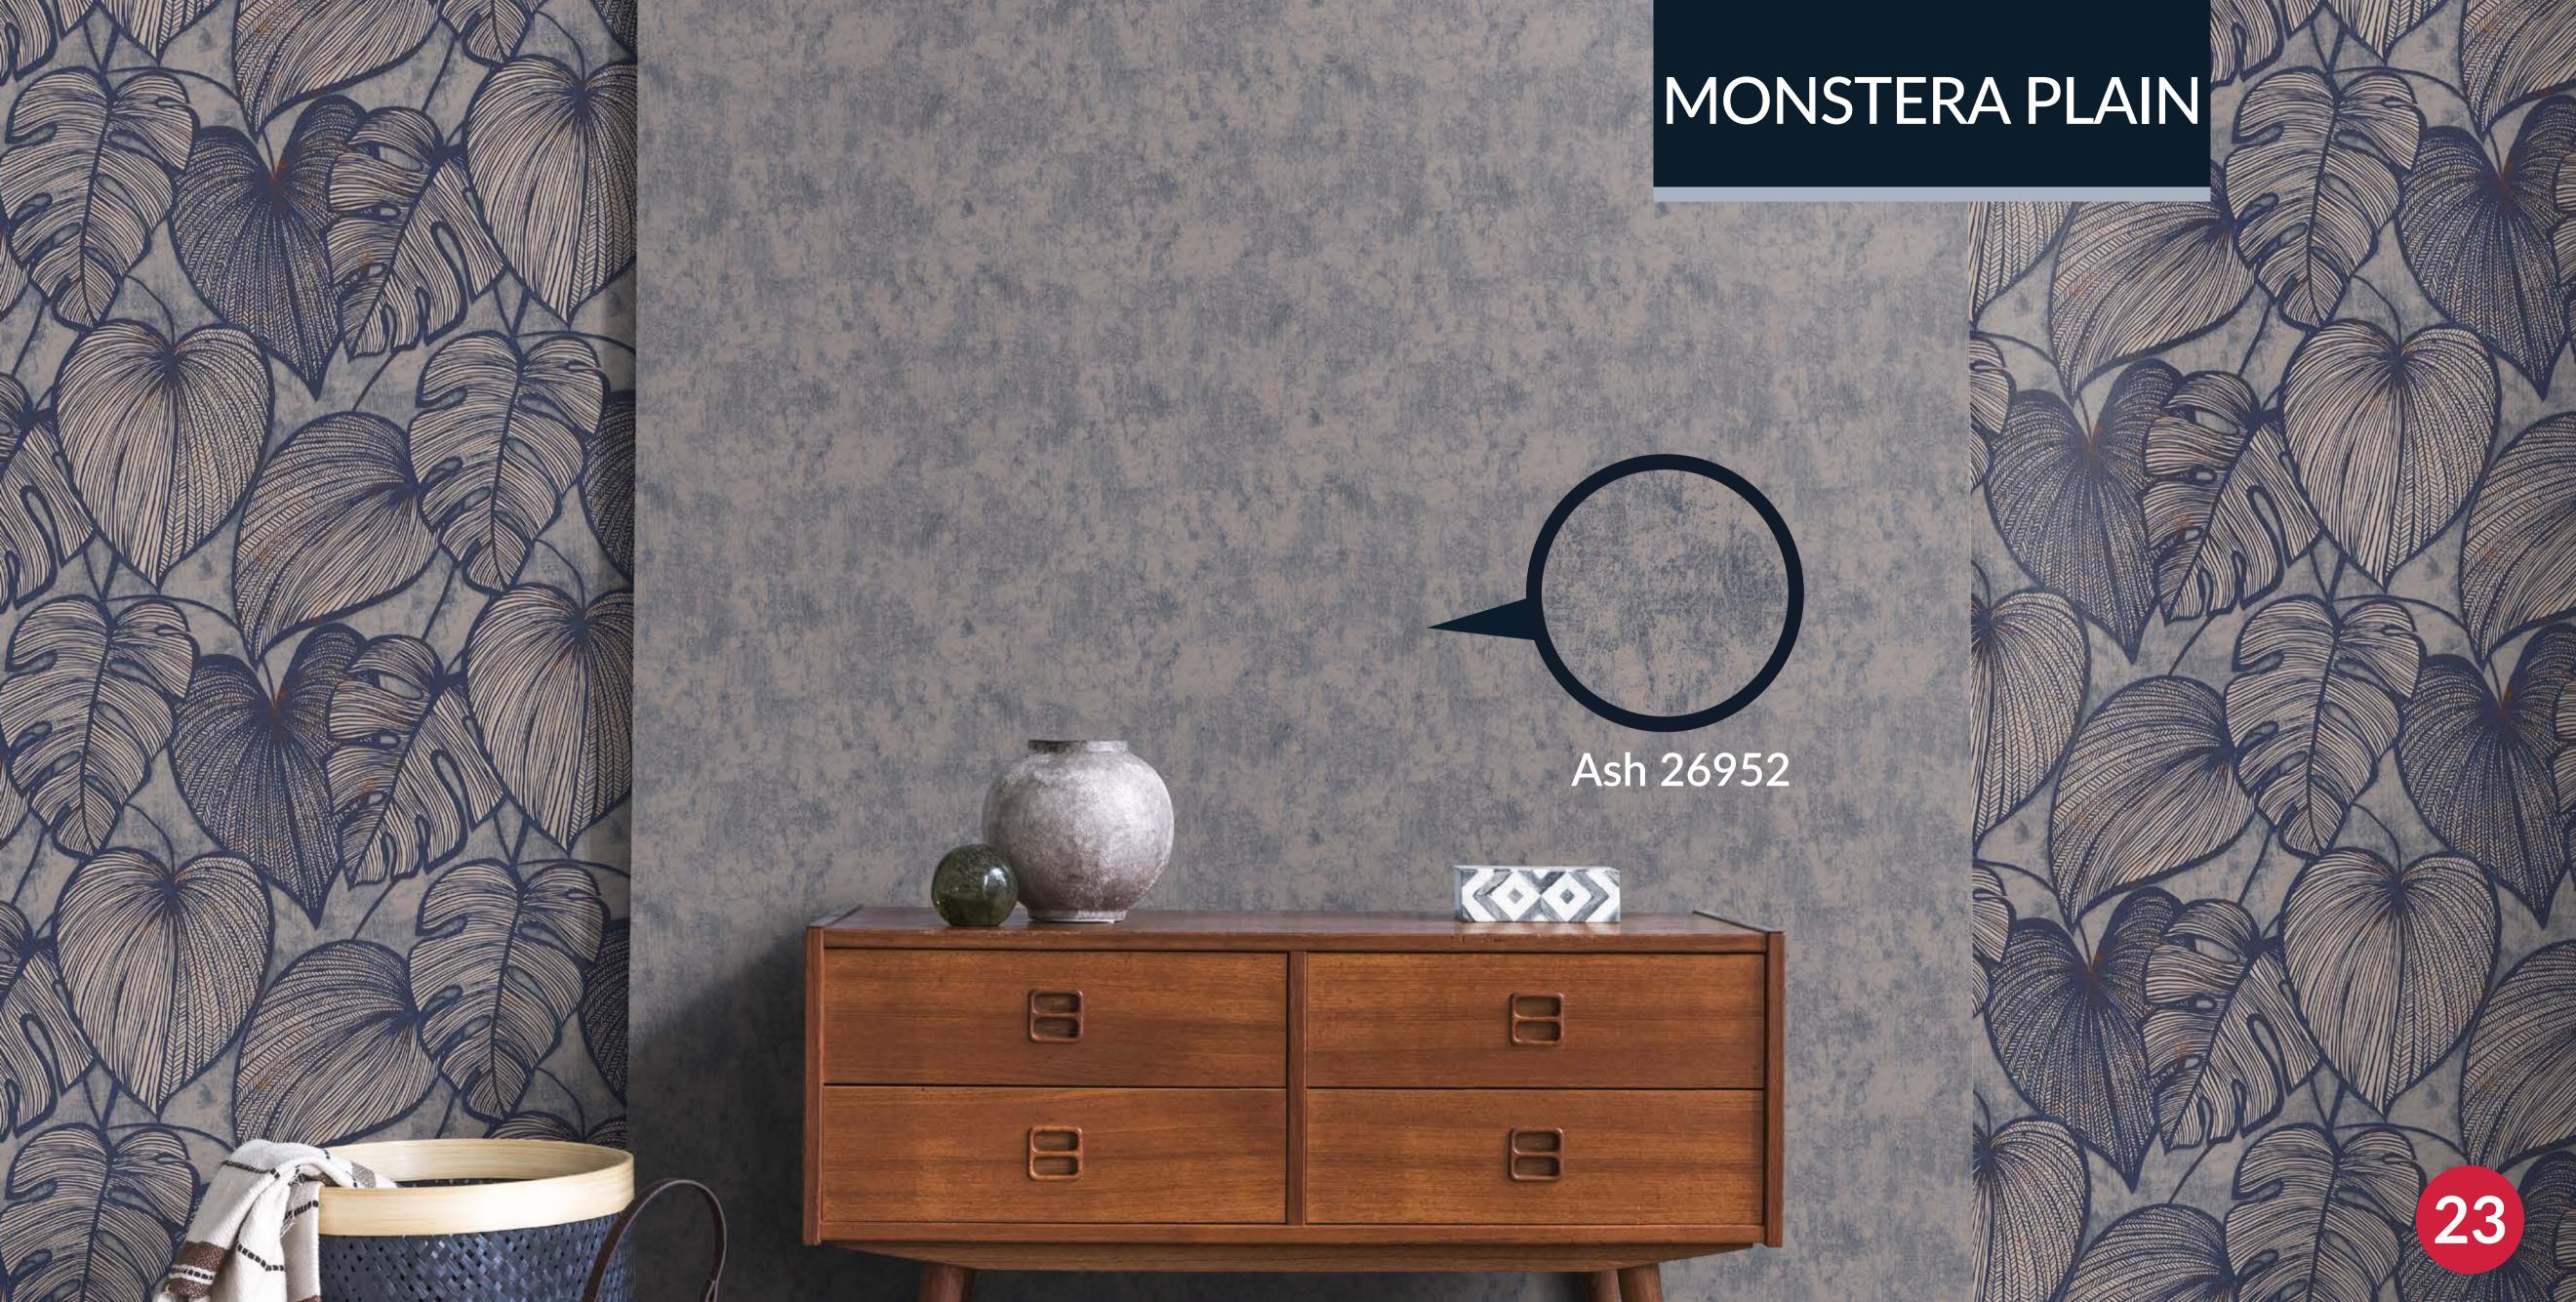

## MONSTERA PLAIN

Sage 26945

Mirage 26950

White 26951

Walnut 26947

Ash 26952

Mid Lead 26949

Teal 26953

## MONSTERA PLAIN