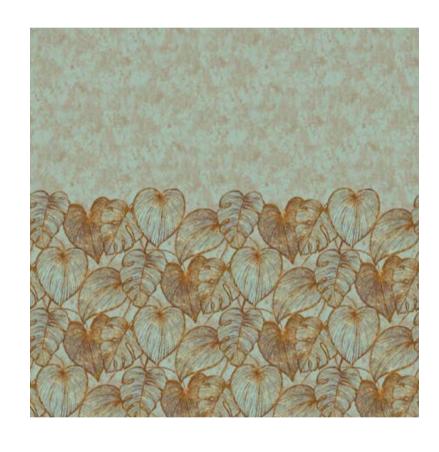

## MONSTERA

Olive Sage 26935

Bronze Peach 26936

Black Walnut 26937

Black Mid Lead 26939

Rust Mirage 26940

Mirror White 26941

Navy Ash 26942

Gold Teal 26943

with high shine golden metallic