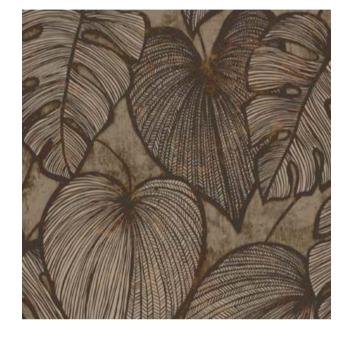

## MONSTERA

Olive Sage 26935

Bronze Peach 26936

Black Walnut 26937

Black Mid Lead 26939

Rust Mirage 26940

Mirror White 26941

Navy Ash 26942

Gold Teal 26943

with high shine golden metallic