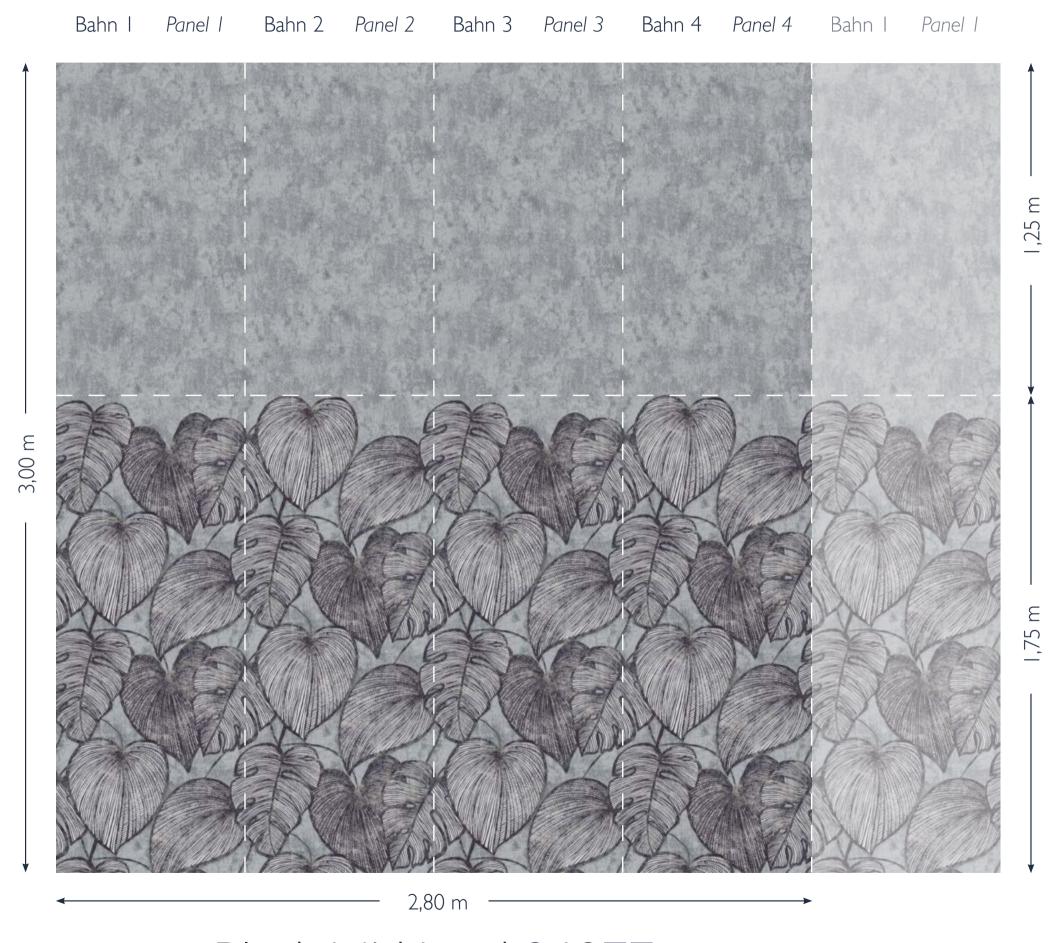

JULIE FEELS HOME is not just a lot of colour, but a whole new format. That a design wallpaper can be combined with a plain is nothing new. With JULIE FEELS HOME, another possibility is added. Julia calls it a Twin Wall. A Twin Wall is a wallpaper that is both design and plain. How much design and how much plain you want on your wall is up to you.

## MONSTERA TWIN WALL

## 6 colors

Navy Ash 26980

Gold Teal 26981