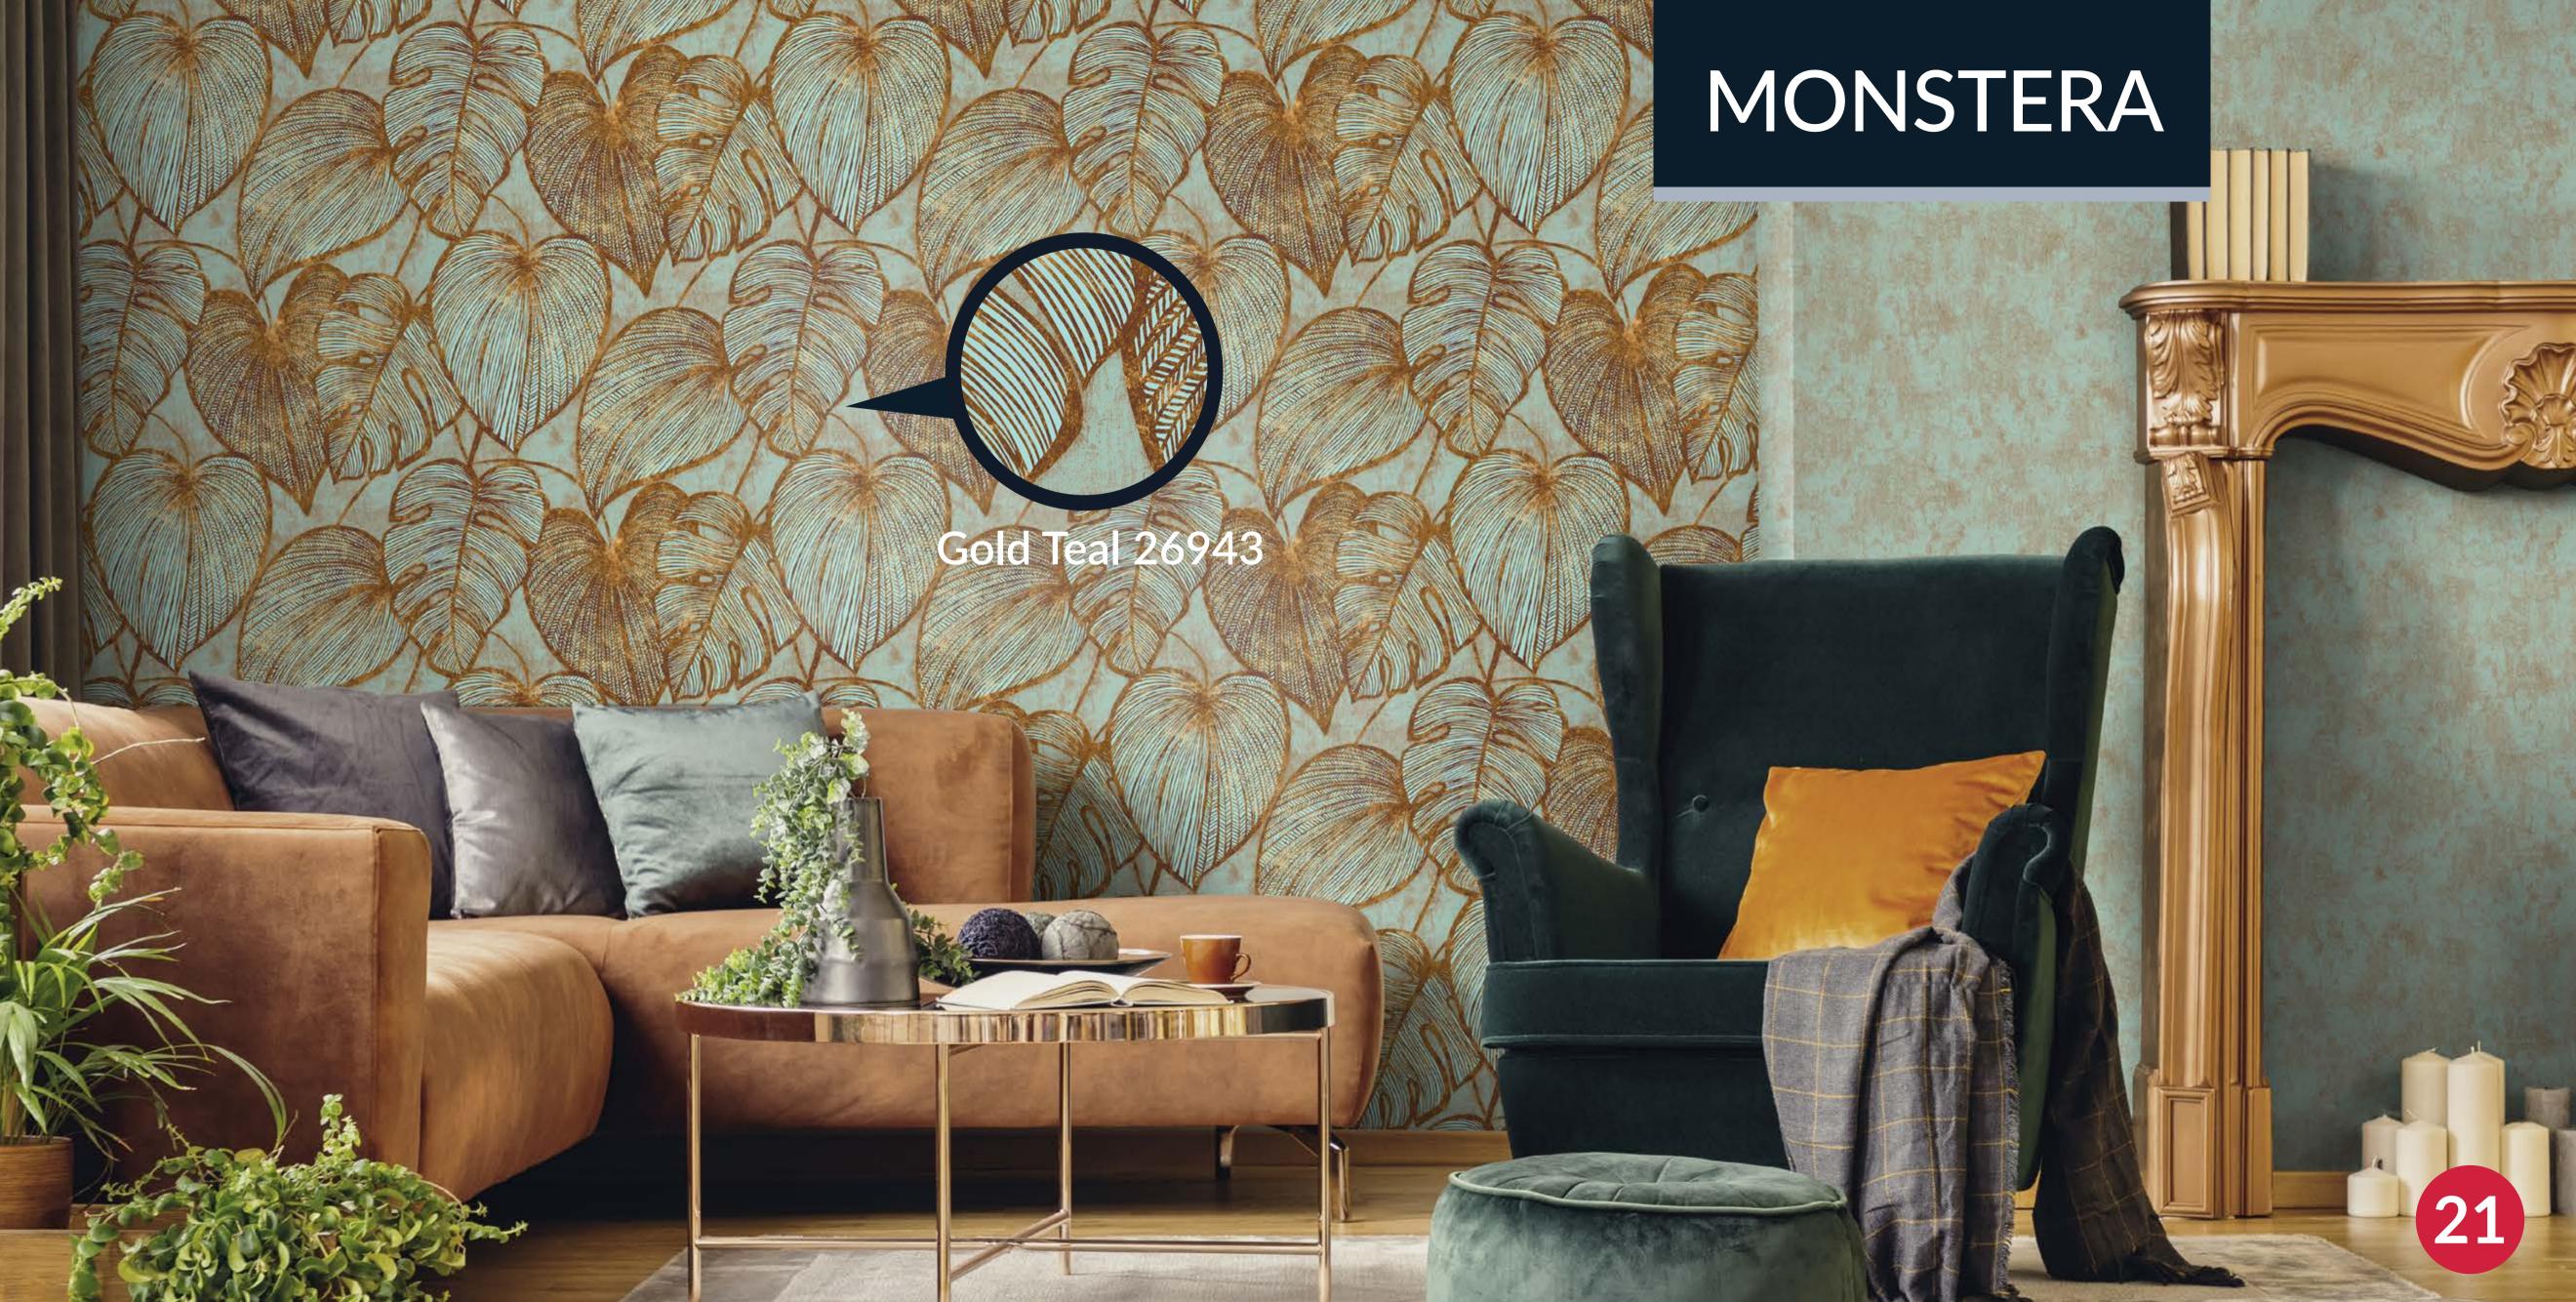

## MONSTERA

Olive Sage 26935

Bronze Peach 26936

Black Walnut 26937

Black Mid Lead 26939

Rust Mirage 26940

Mirror White 26941

Navy Ash 26942

Gold Teal 26943

with high shine golden metallic