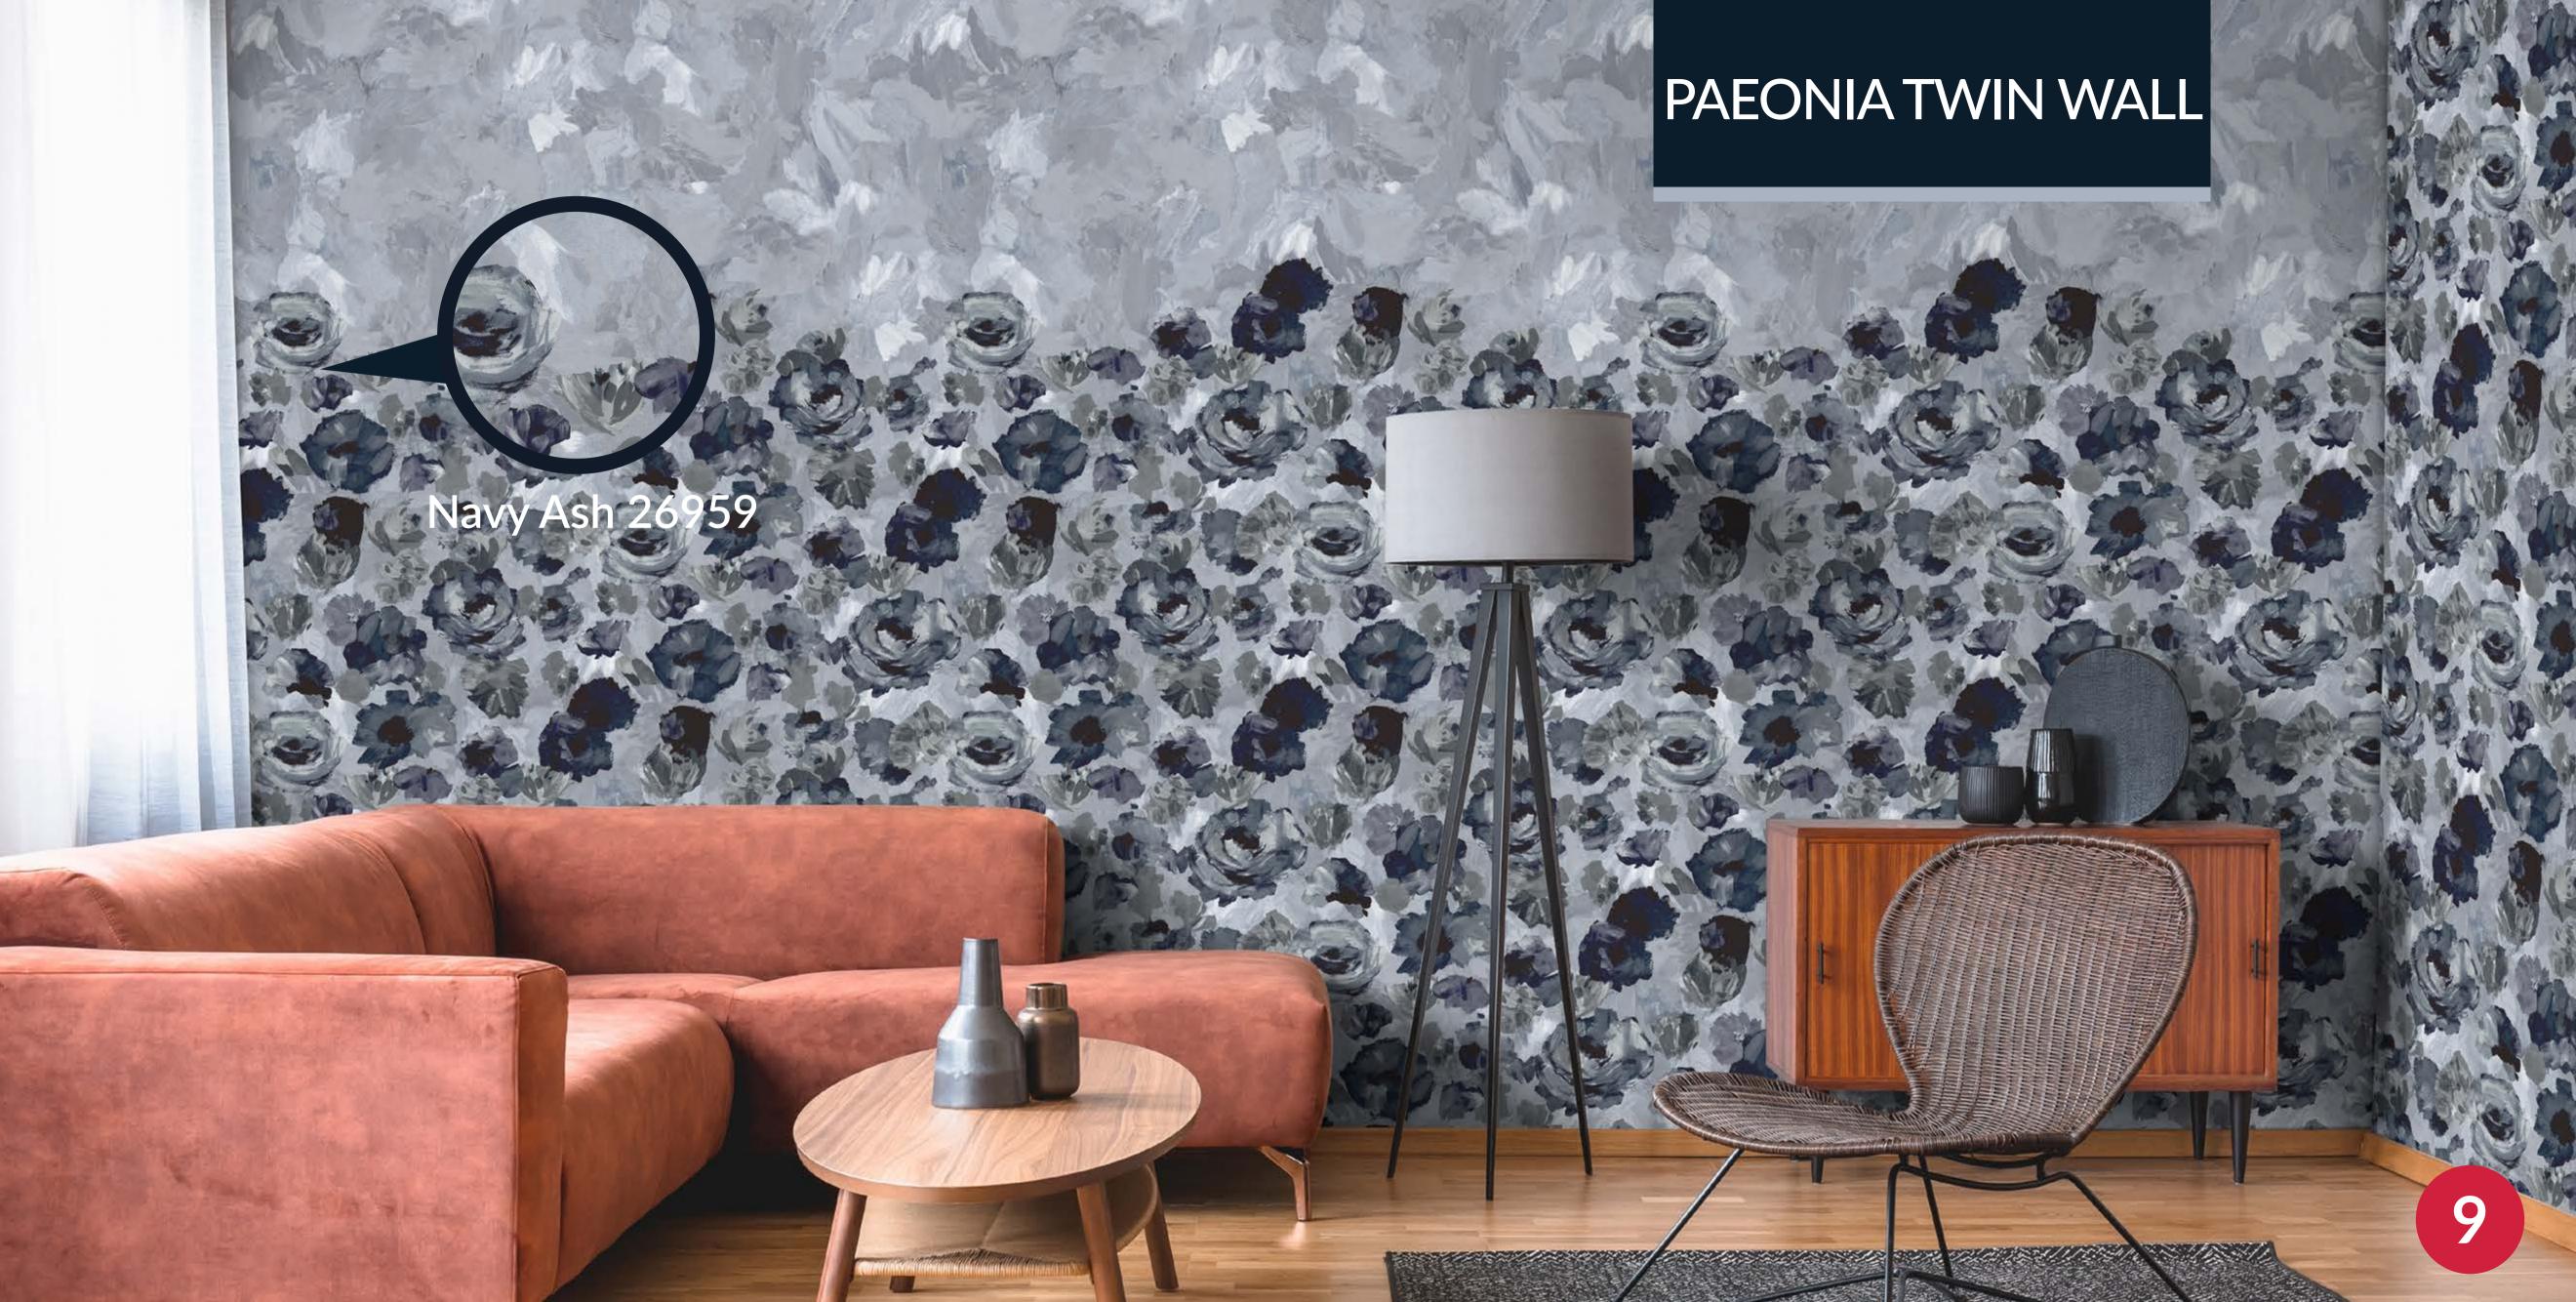

JULIE FEELS HOME is not just a lot of colour, but a whole new format. That a design wallpaper can be combined with a plain is nothing new. With JULIE FEELS HOME, another possibility is added. Julia calls it a Twin Wall. A Twin Wall is a wallpaper that is both design and plain. How much design and how much plain you want on your wall is up to you.

Navy Ash 26959

Mandarine Beige 26957

Mulberry Blush 26960

### PAEONIA TWIN WALL

Teal Gold 26961