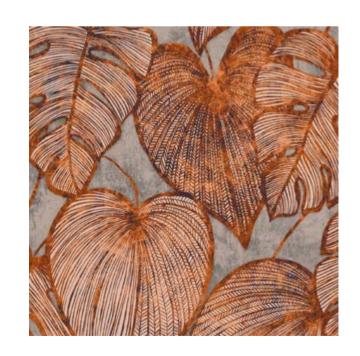

## MONSTERA

Olive Sage 26935

Bronze Peach 26936

Black Walnut 26937

Black Mid Lead 26939

Rust Mirage 26940

Mirror White 26941

Navy Ash 26942

Gold Teal 26943

with high shine golden metallic