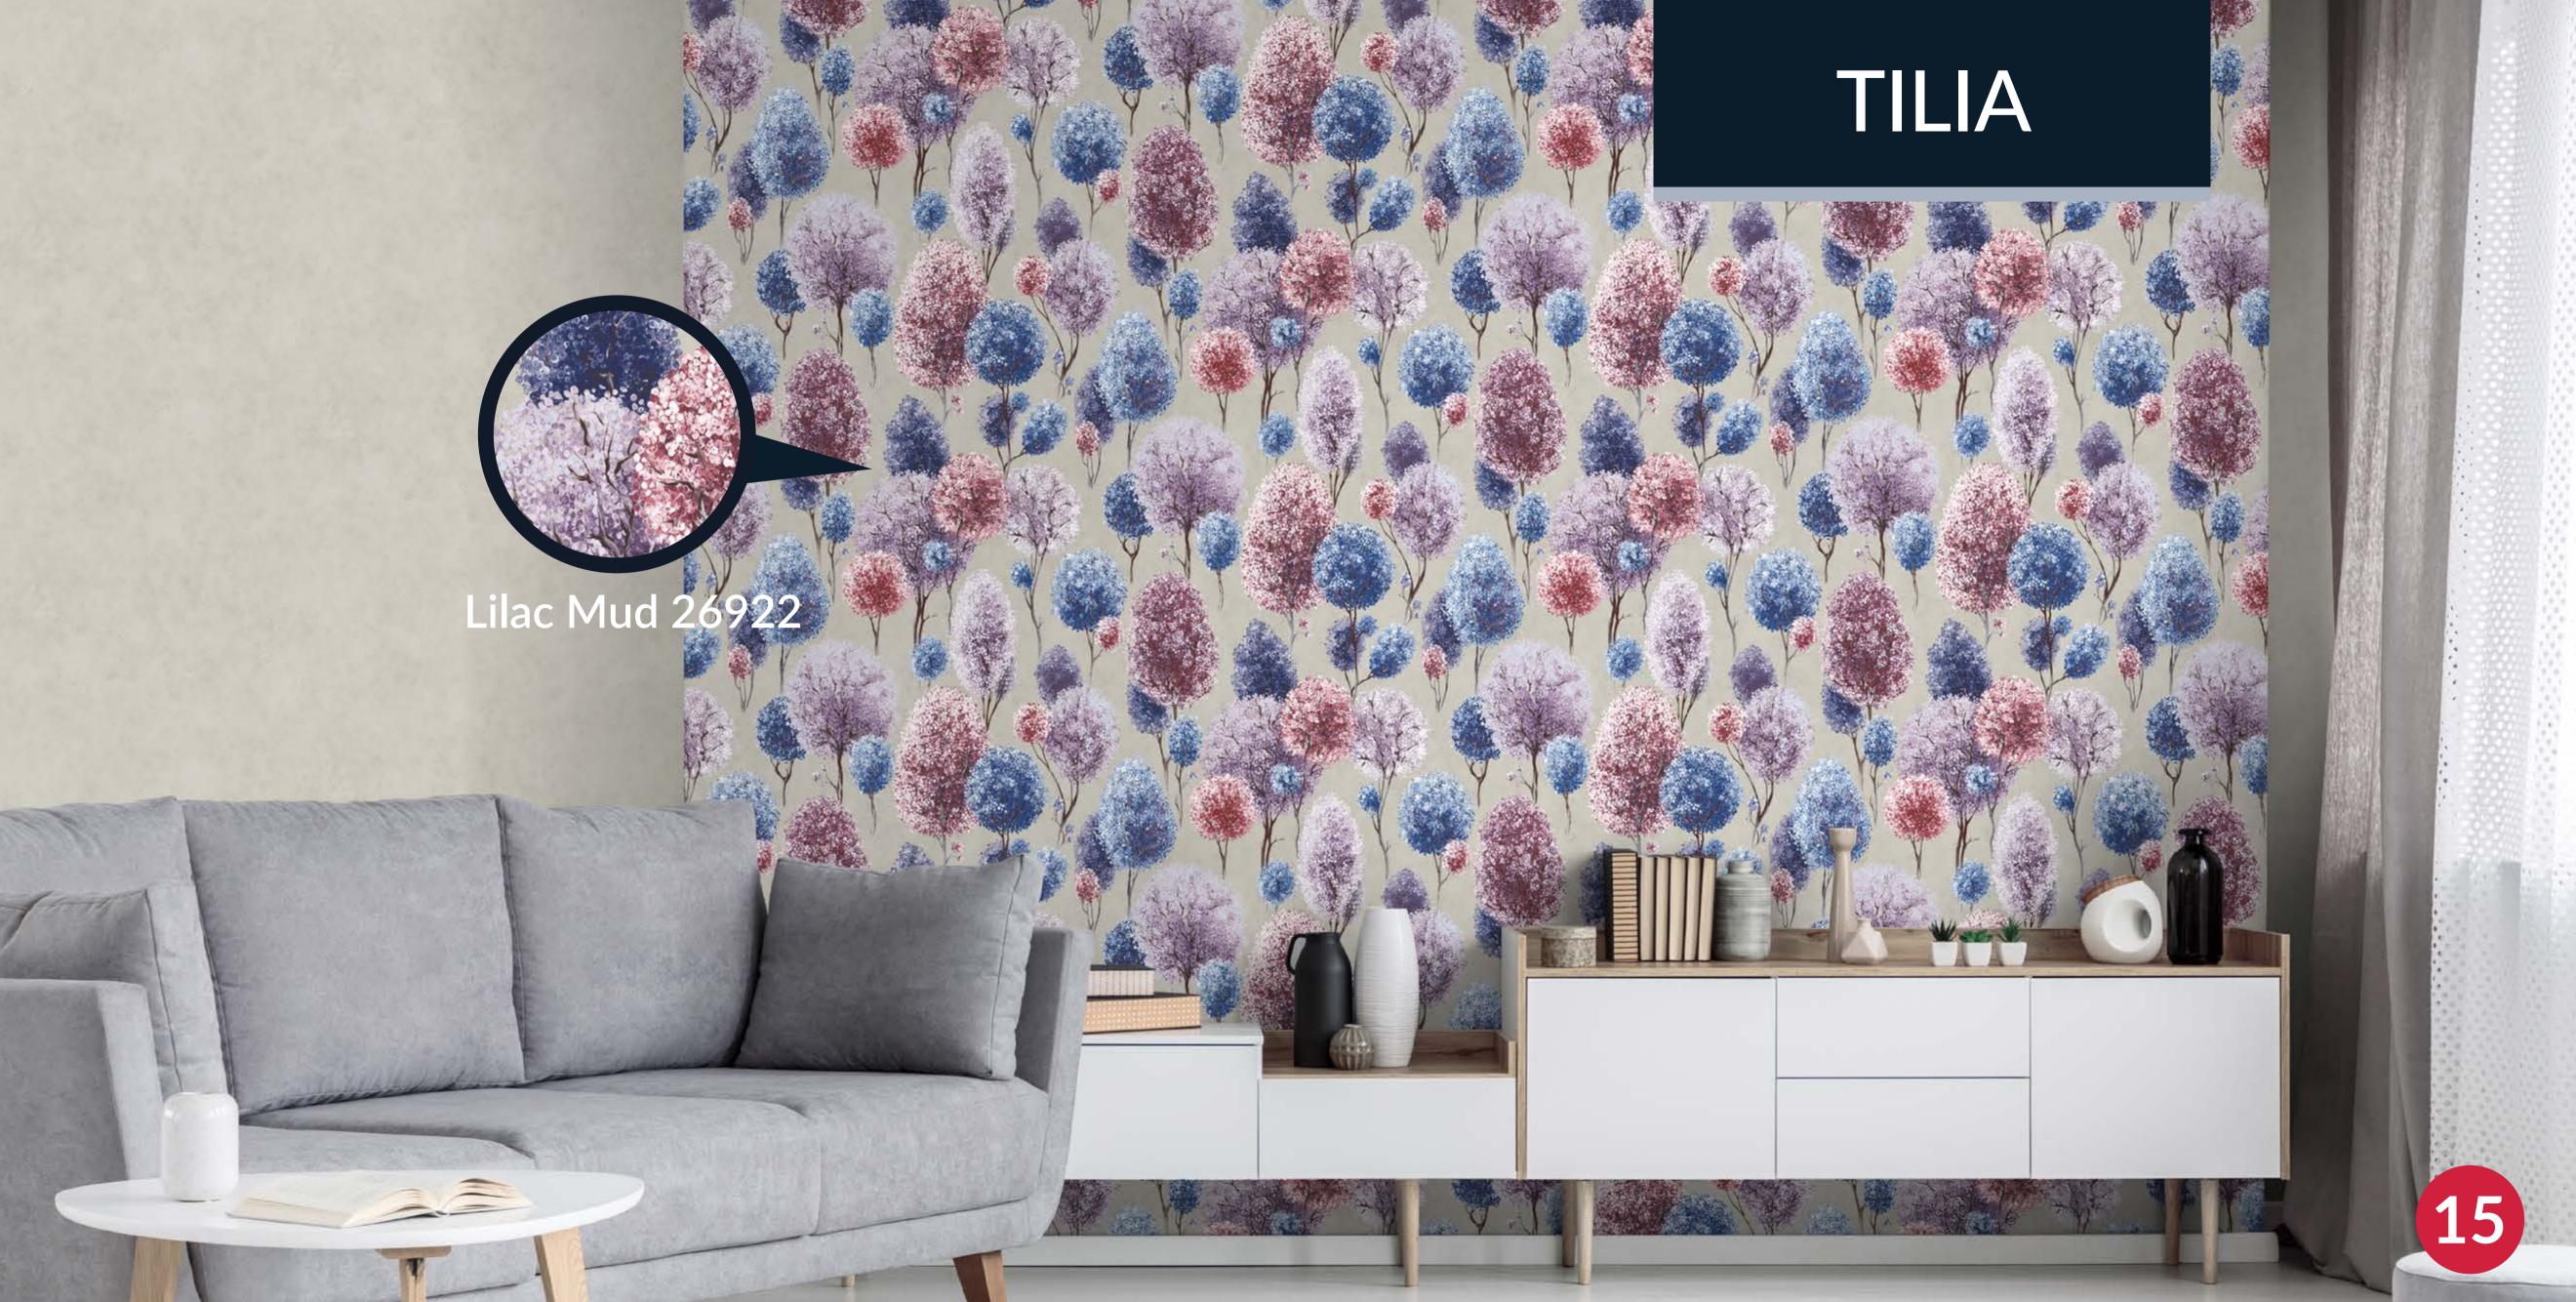

# TILIA PLAIN

Mud 26928

Cream 26932

Clay 26933

Greyish 26930

Peach 26931

with high shine golden metallic

Citron Stone 26967

### PETUNIA TWIN WALL

Petrol Honey 26962

Lilac Mud 26922

Citron Stone 26923

Sage Greyish 26924

Rust Peach 26925

Cord Cream 26926

Mandarine Clay 26927