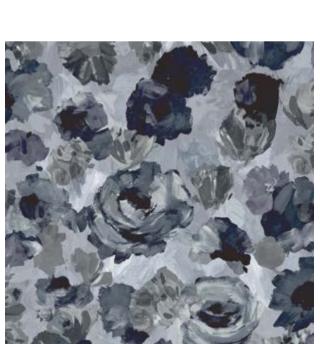

## MONSTERA

Olive Sage 26935

Bronze Peach 26936

Black Walnut 26937

Black Mid Lead 26939

Rust Mirage 26940

Mirror White 26941

Navy Ash 26942

Gold Teal 26943

with high shine golden metallic