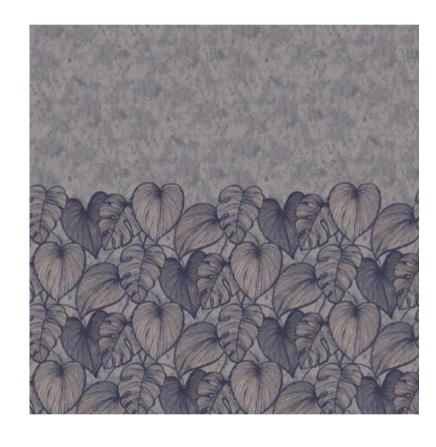

## MONSTERA

Olive Sage 26935

Bronze Peach 26936

Black Walnut 26937

Black Mid Lead 26939

Rust Mirage 26940

Mirror White 26941

Navy Ash 26942

Gold Teal 26943

with high shine golden metallic