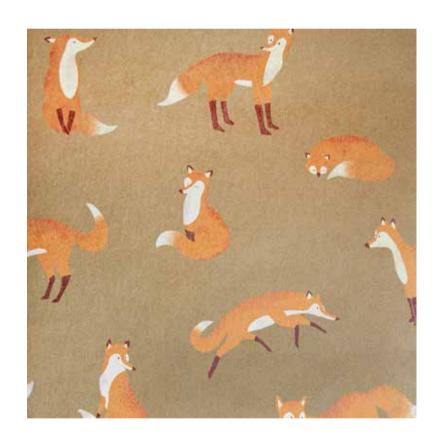

# FRIENDLY FOXES

# 4 colors

Pearl 26839

Rose 26840

Dark Green 26841

Bronze 26842

Pearl 26843

Sage 26845

Dark Rose 26844

Dark Green 26846

Light Blue 26847

Beige 26849

Dark Blue 26848

Bronze 26850