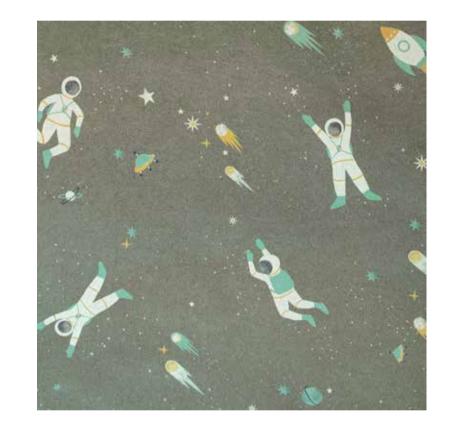

# SUPER SPACE

# 3 colors

Dark Beige 26831

Dark Green 26832

Space Blue 26833

with high shine metallic effect