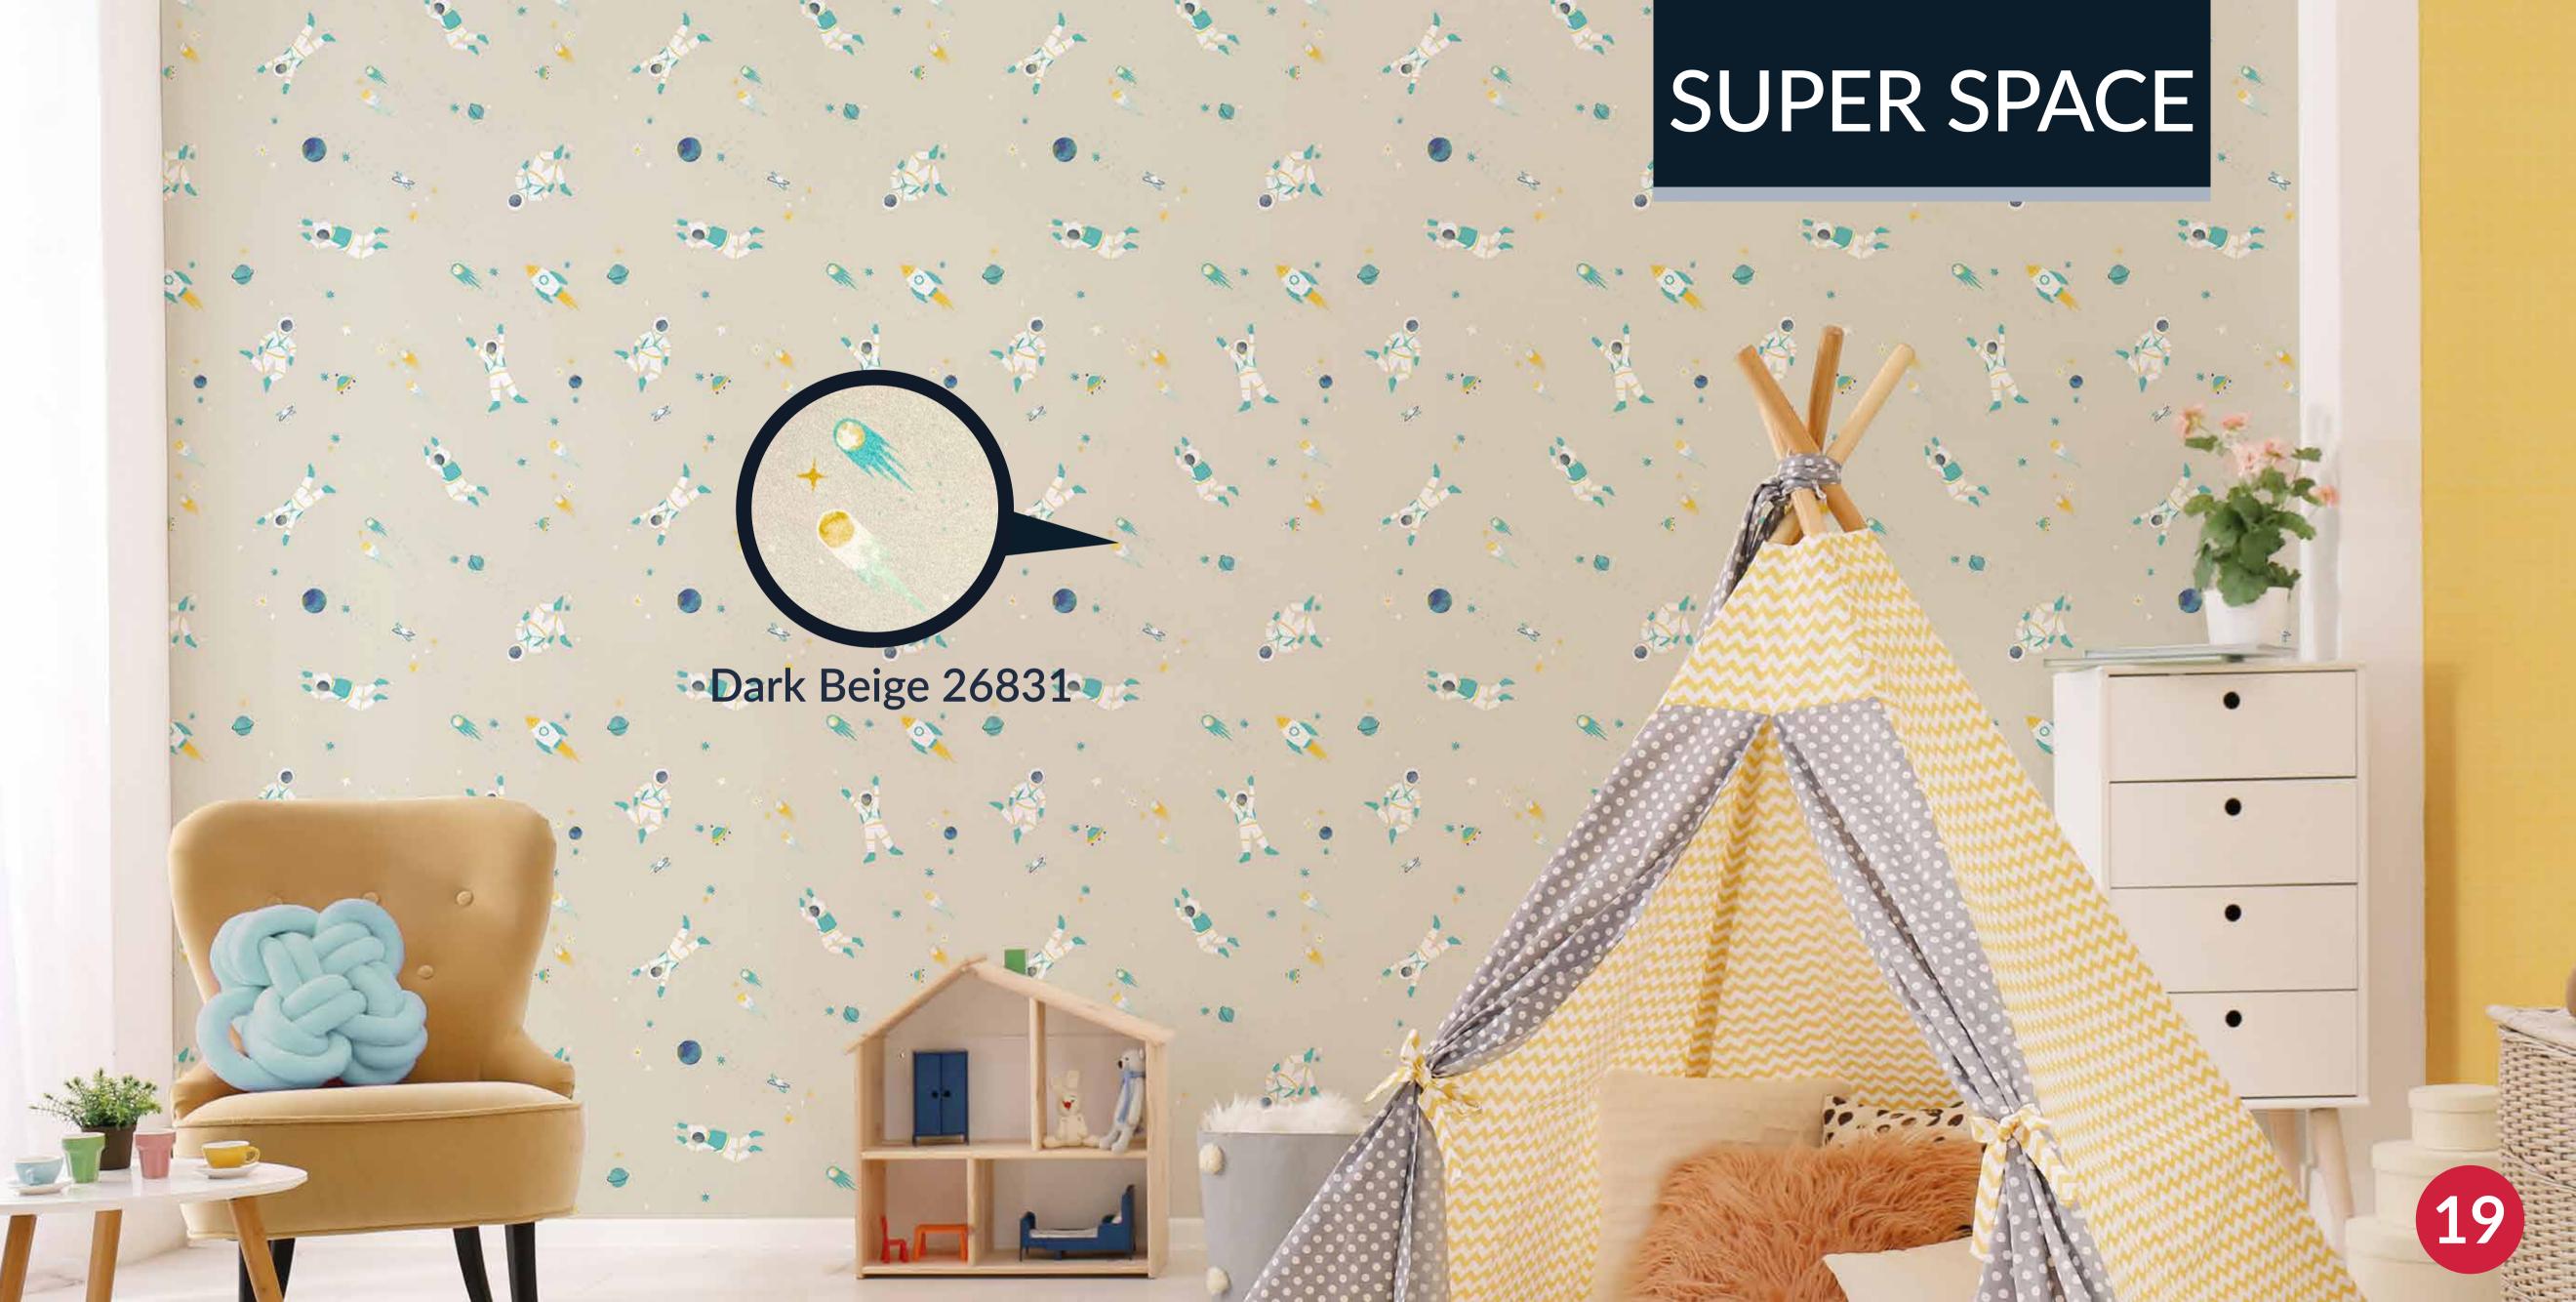

# SUPER SPACE

# 3 colors

Dark Beige 26831

Dark Green 26832

Space Blue 26833

with high shine metallic effect