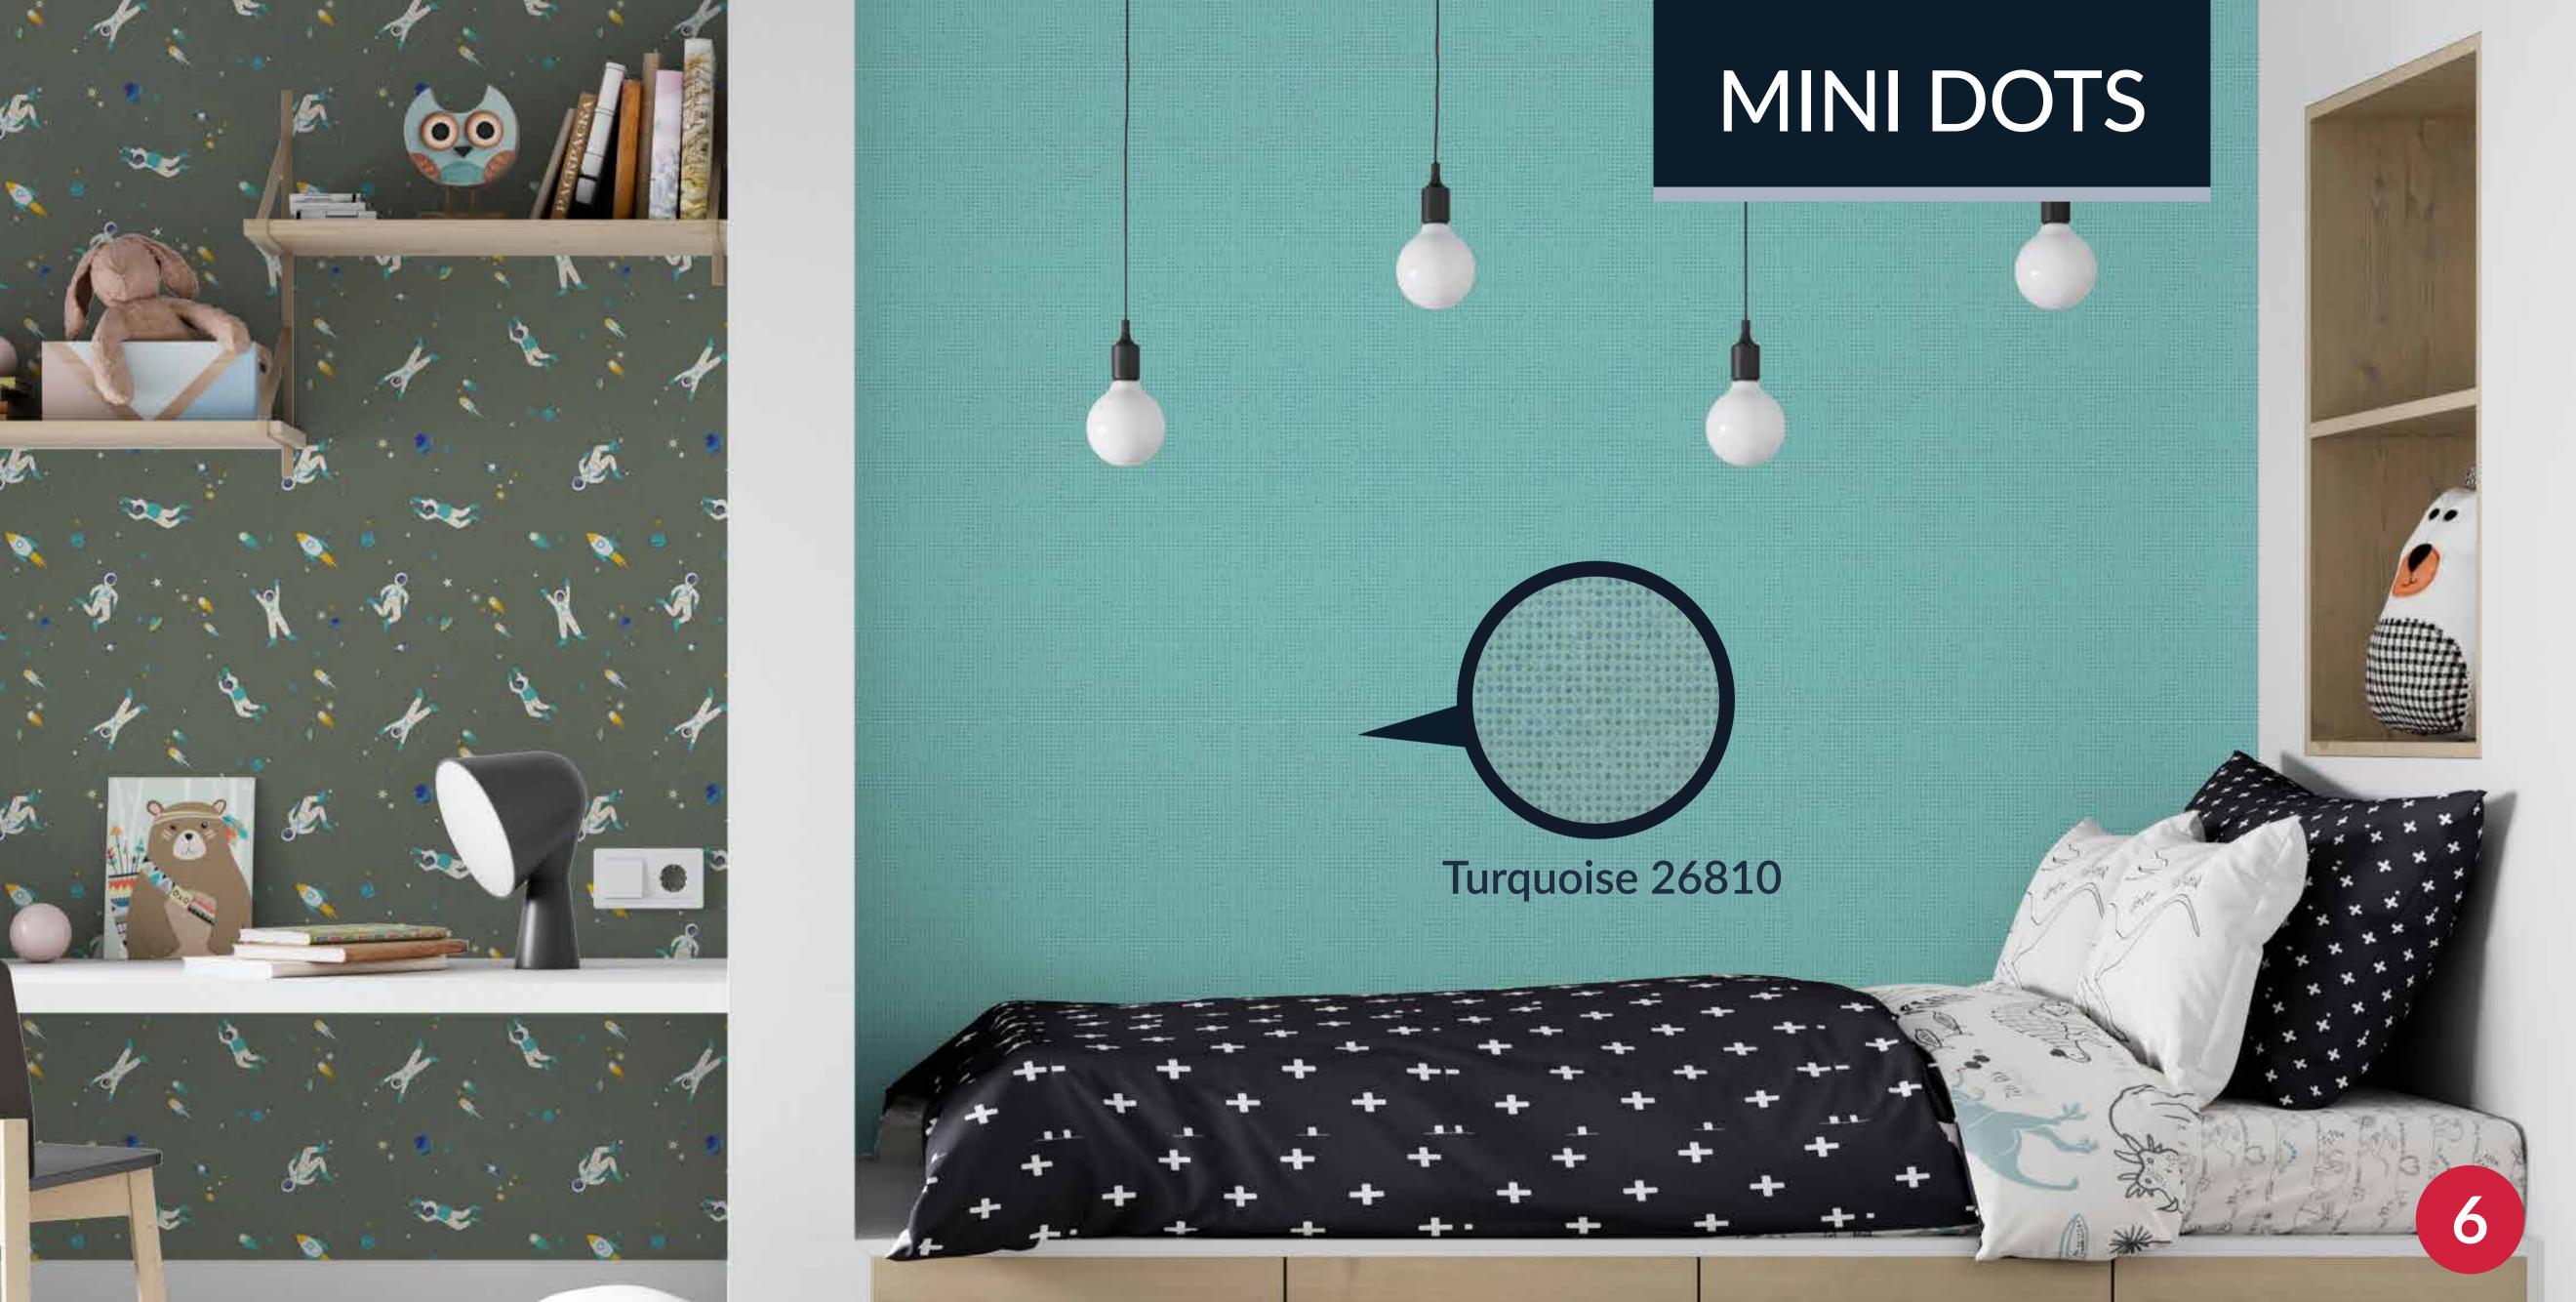

# MINI DOTS

White 26804

Orange 26806

Turquoise 26810

Beige 26805

Yellow 26807

Light Grey 26813

Light Blue 26809

# MINI DOTS

# Lifestyle in the kids' room

A lamb with a kissing mouth. An astronaut reaching for the stars. And a friendly fox that would never steal a chicken. Plus cheerful polka dots, stripes and hearts. All in soft, trendy colours. That's Great Kids, the new wallpaper collection from Hohenberger, designed to appeal to children just as much as their lifestyle-oriented mums and dads. And that's not just a phase.

The GREAT KIDS collection by Hohenberger was created in collaboration with the Berlin designer Jenny Pilz, who has been designing wallpaper collections for the high-end sector across the world for 20 years. Jenny has deliberately done away with the division into typical girl and boy styles. Instead, the charming motifs are offered in five colour moods that are homely, harmonious and anything but loud. This way, the designs can also be perfectly combined.