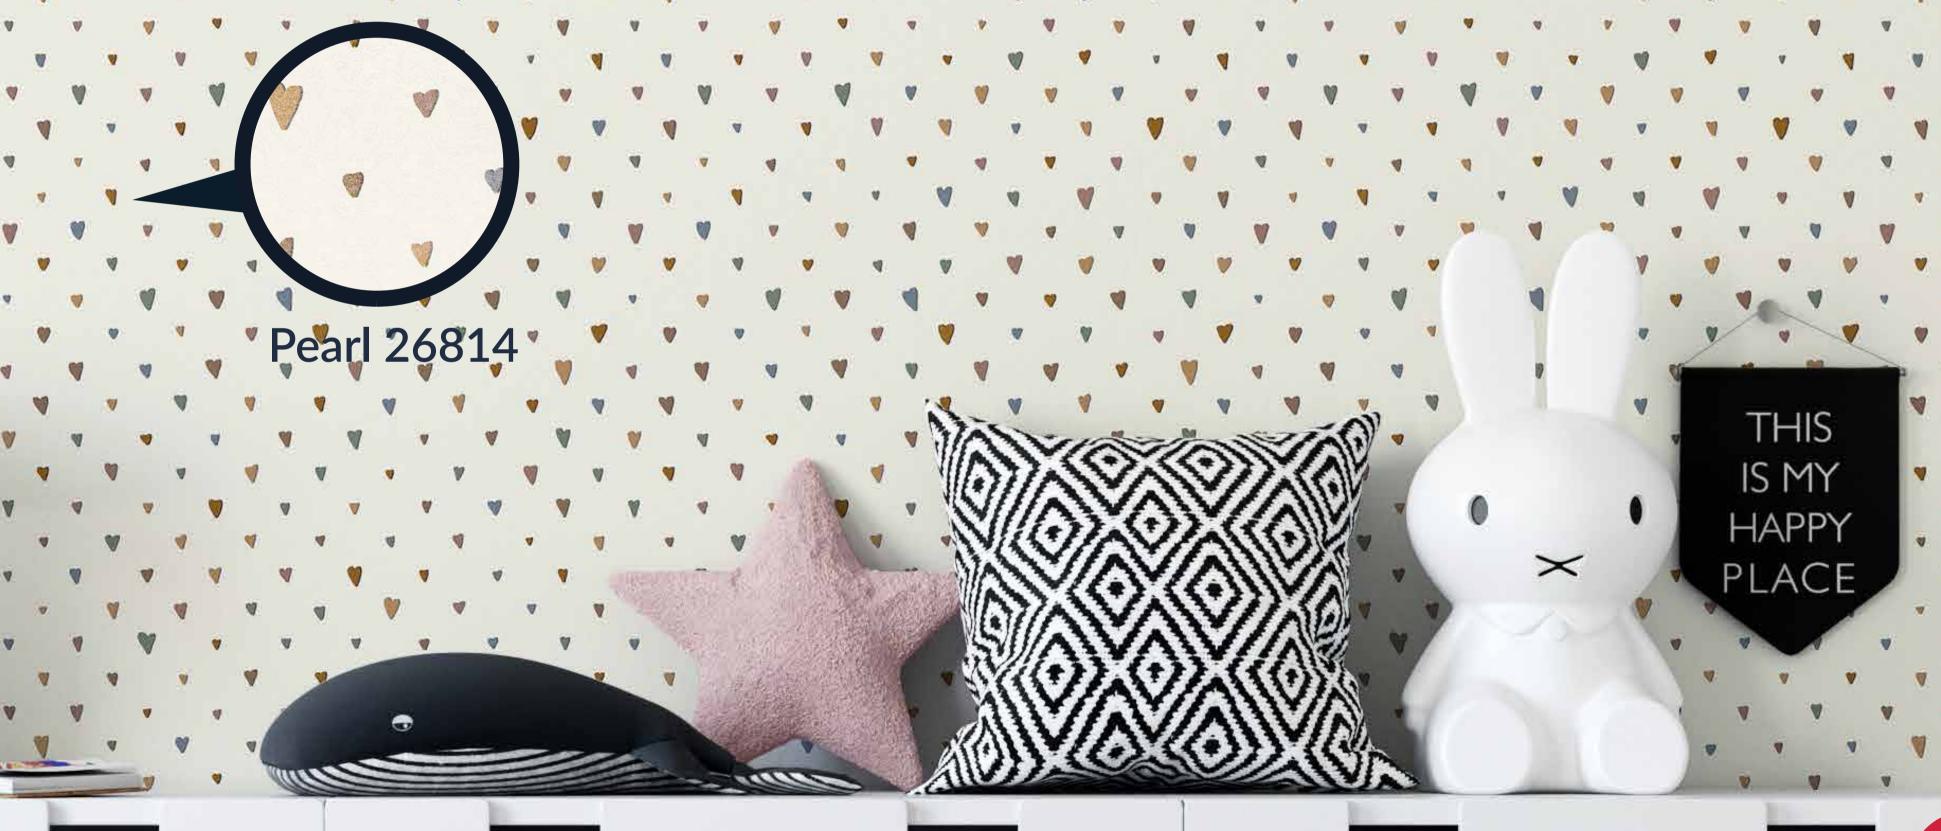

# COLORED HEARTS

#### COLORED HEARTS

# 2 colors

Pearl 26814

Light Blue 26815