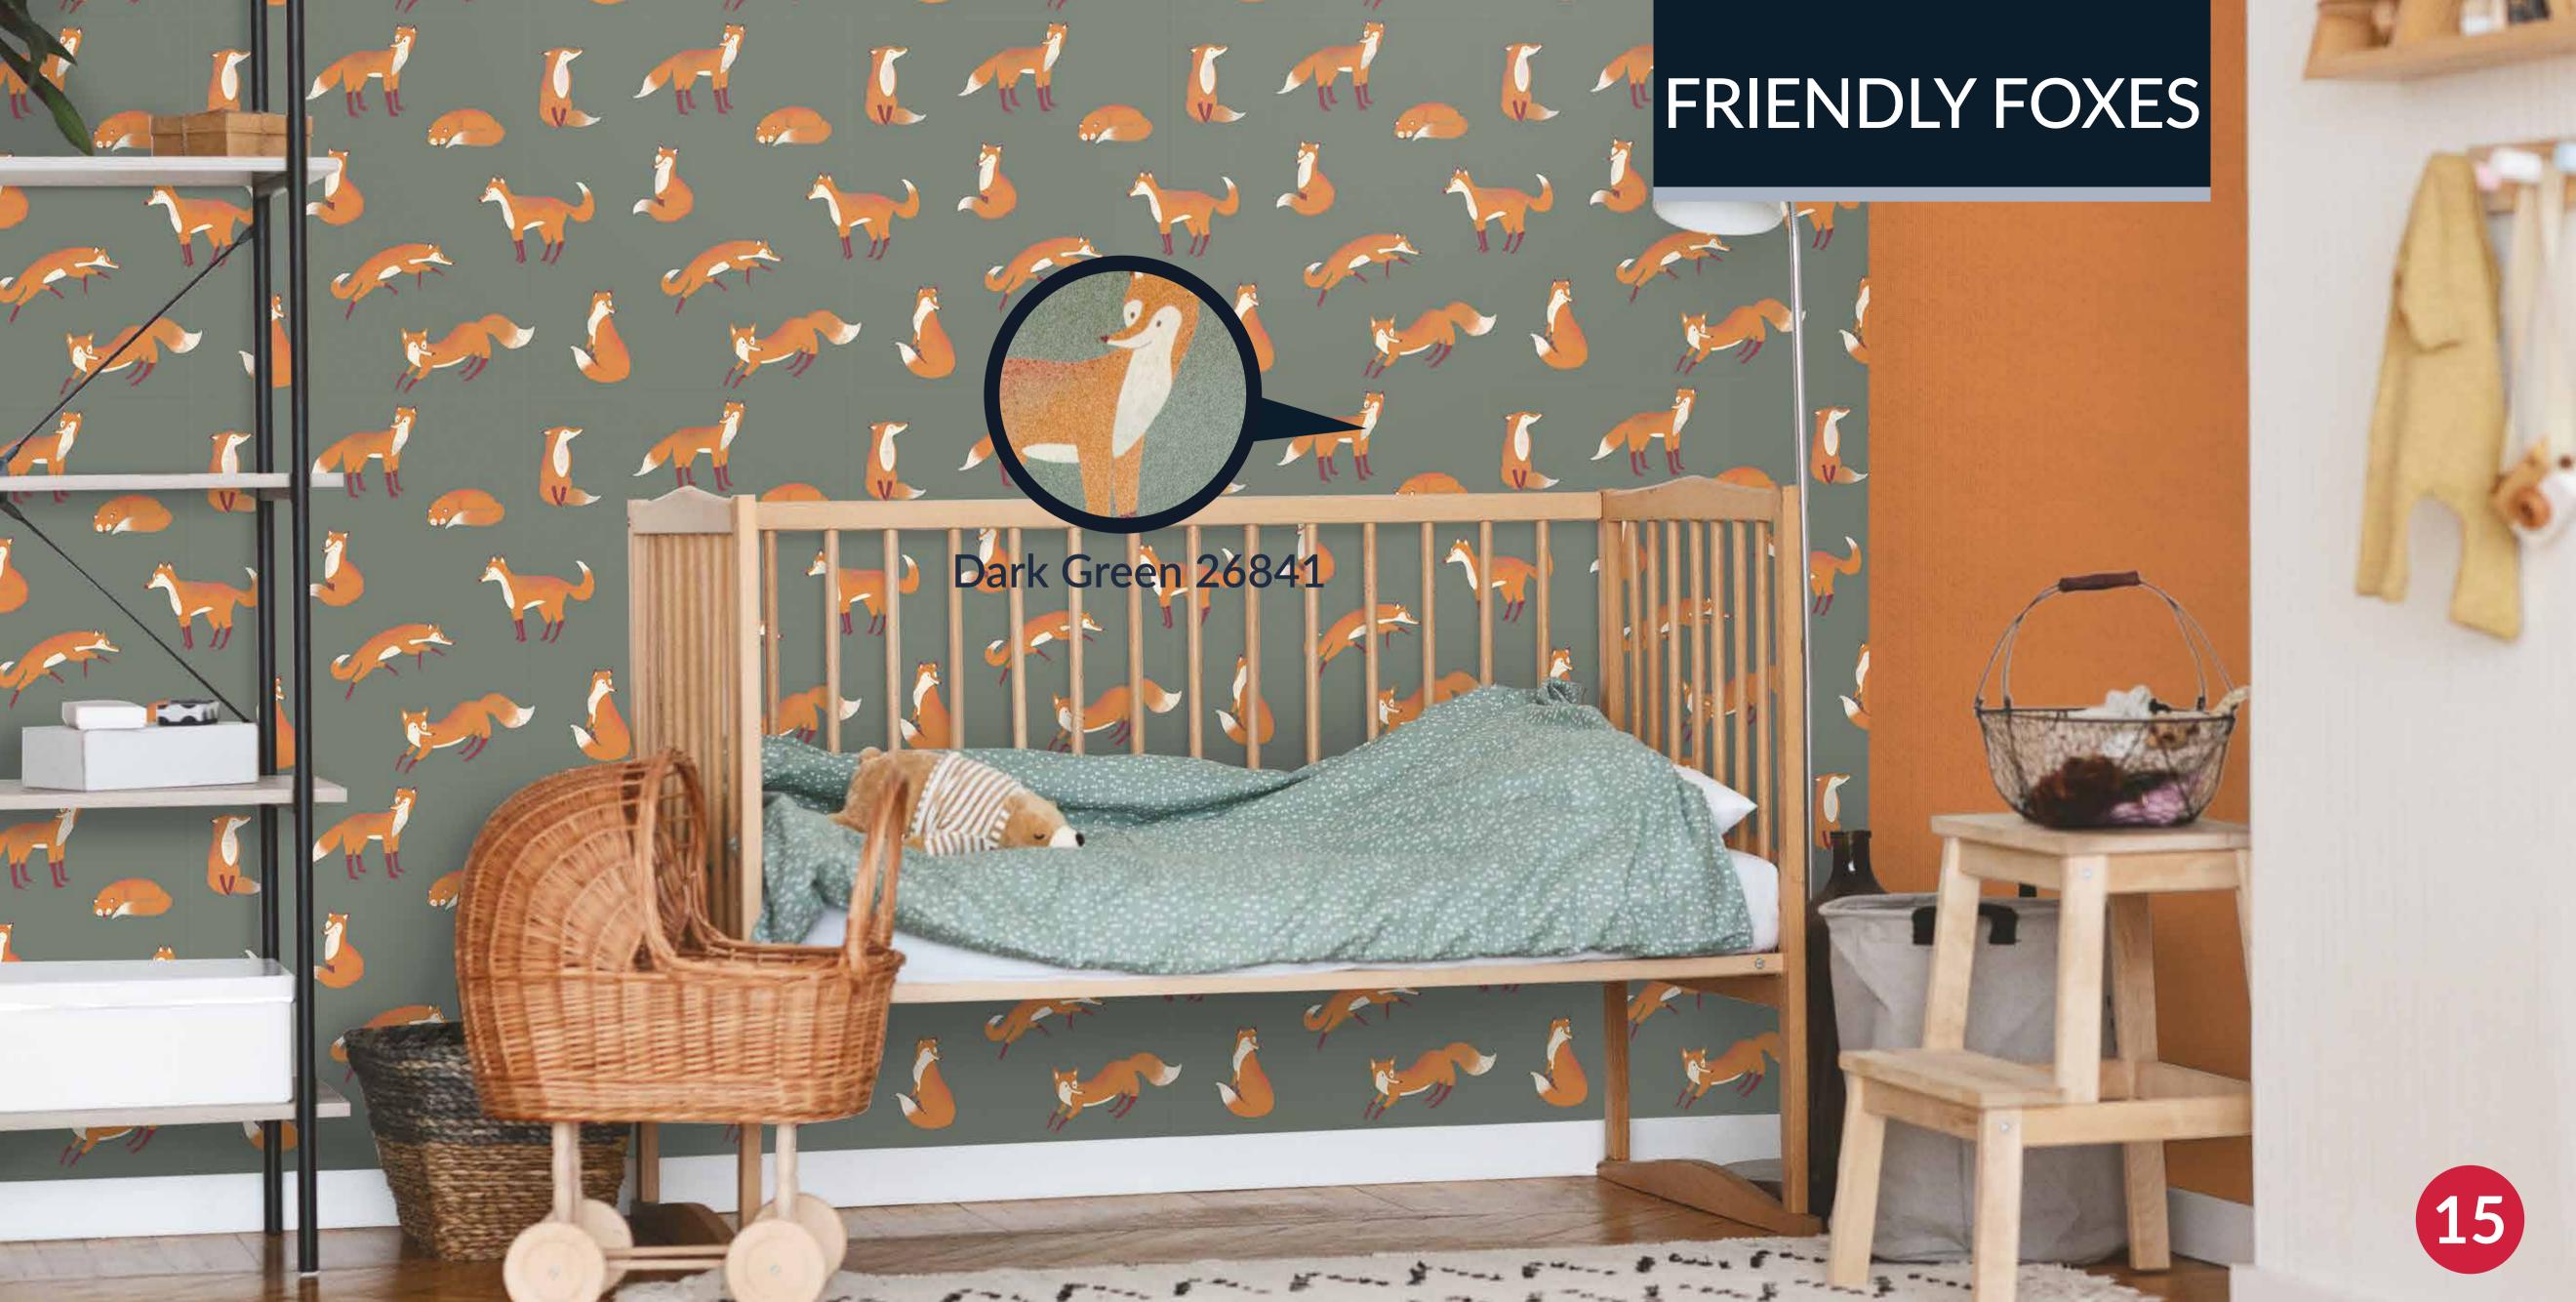

# FRIENDLY FOXES

# 4 colors

Pearl 26839

Rose 26840

Dark Green 26841

Bronze 26842

Pearl 26843

Sage 26845

Dark Rose 26844

Dark Green 26846

Light Blue 26847

Beige 26849

Dark Blue 26848

Bronze 26850