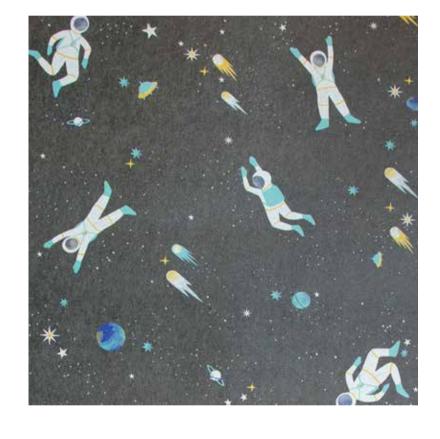

# SUPER SPACE

# 3 colors

Dark Beige 26831

Dark Green 26832

Space Blue 26833

with high shine metallic effect