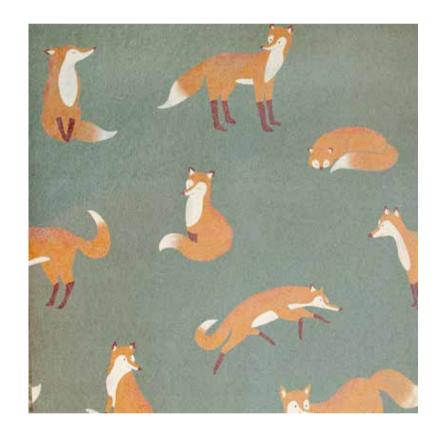

# FRIENDLY FOXES

# 4 colors

Pearl 26839

Rose 26840

Dark Green 26841

Bronze 26842

Pearl 26843

Sage 26845

Dark Rose 26844

Dark Green 26846

Light Blue 26847

Beige 26849

Dark Blue 26848

Bronze 26850