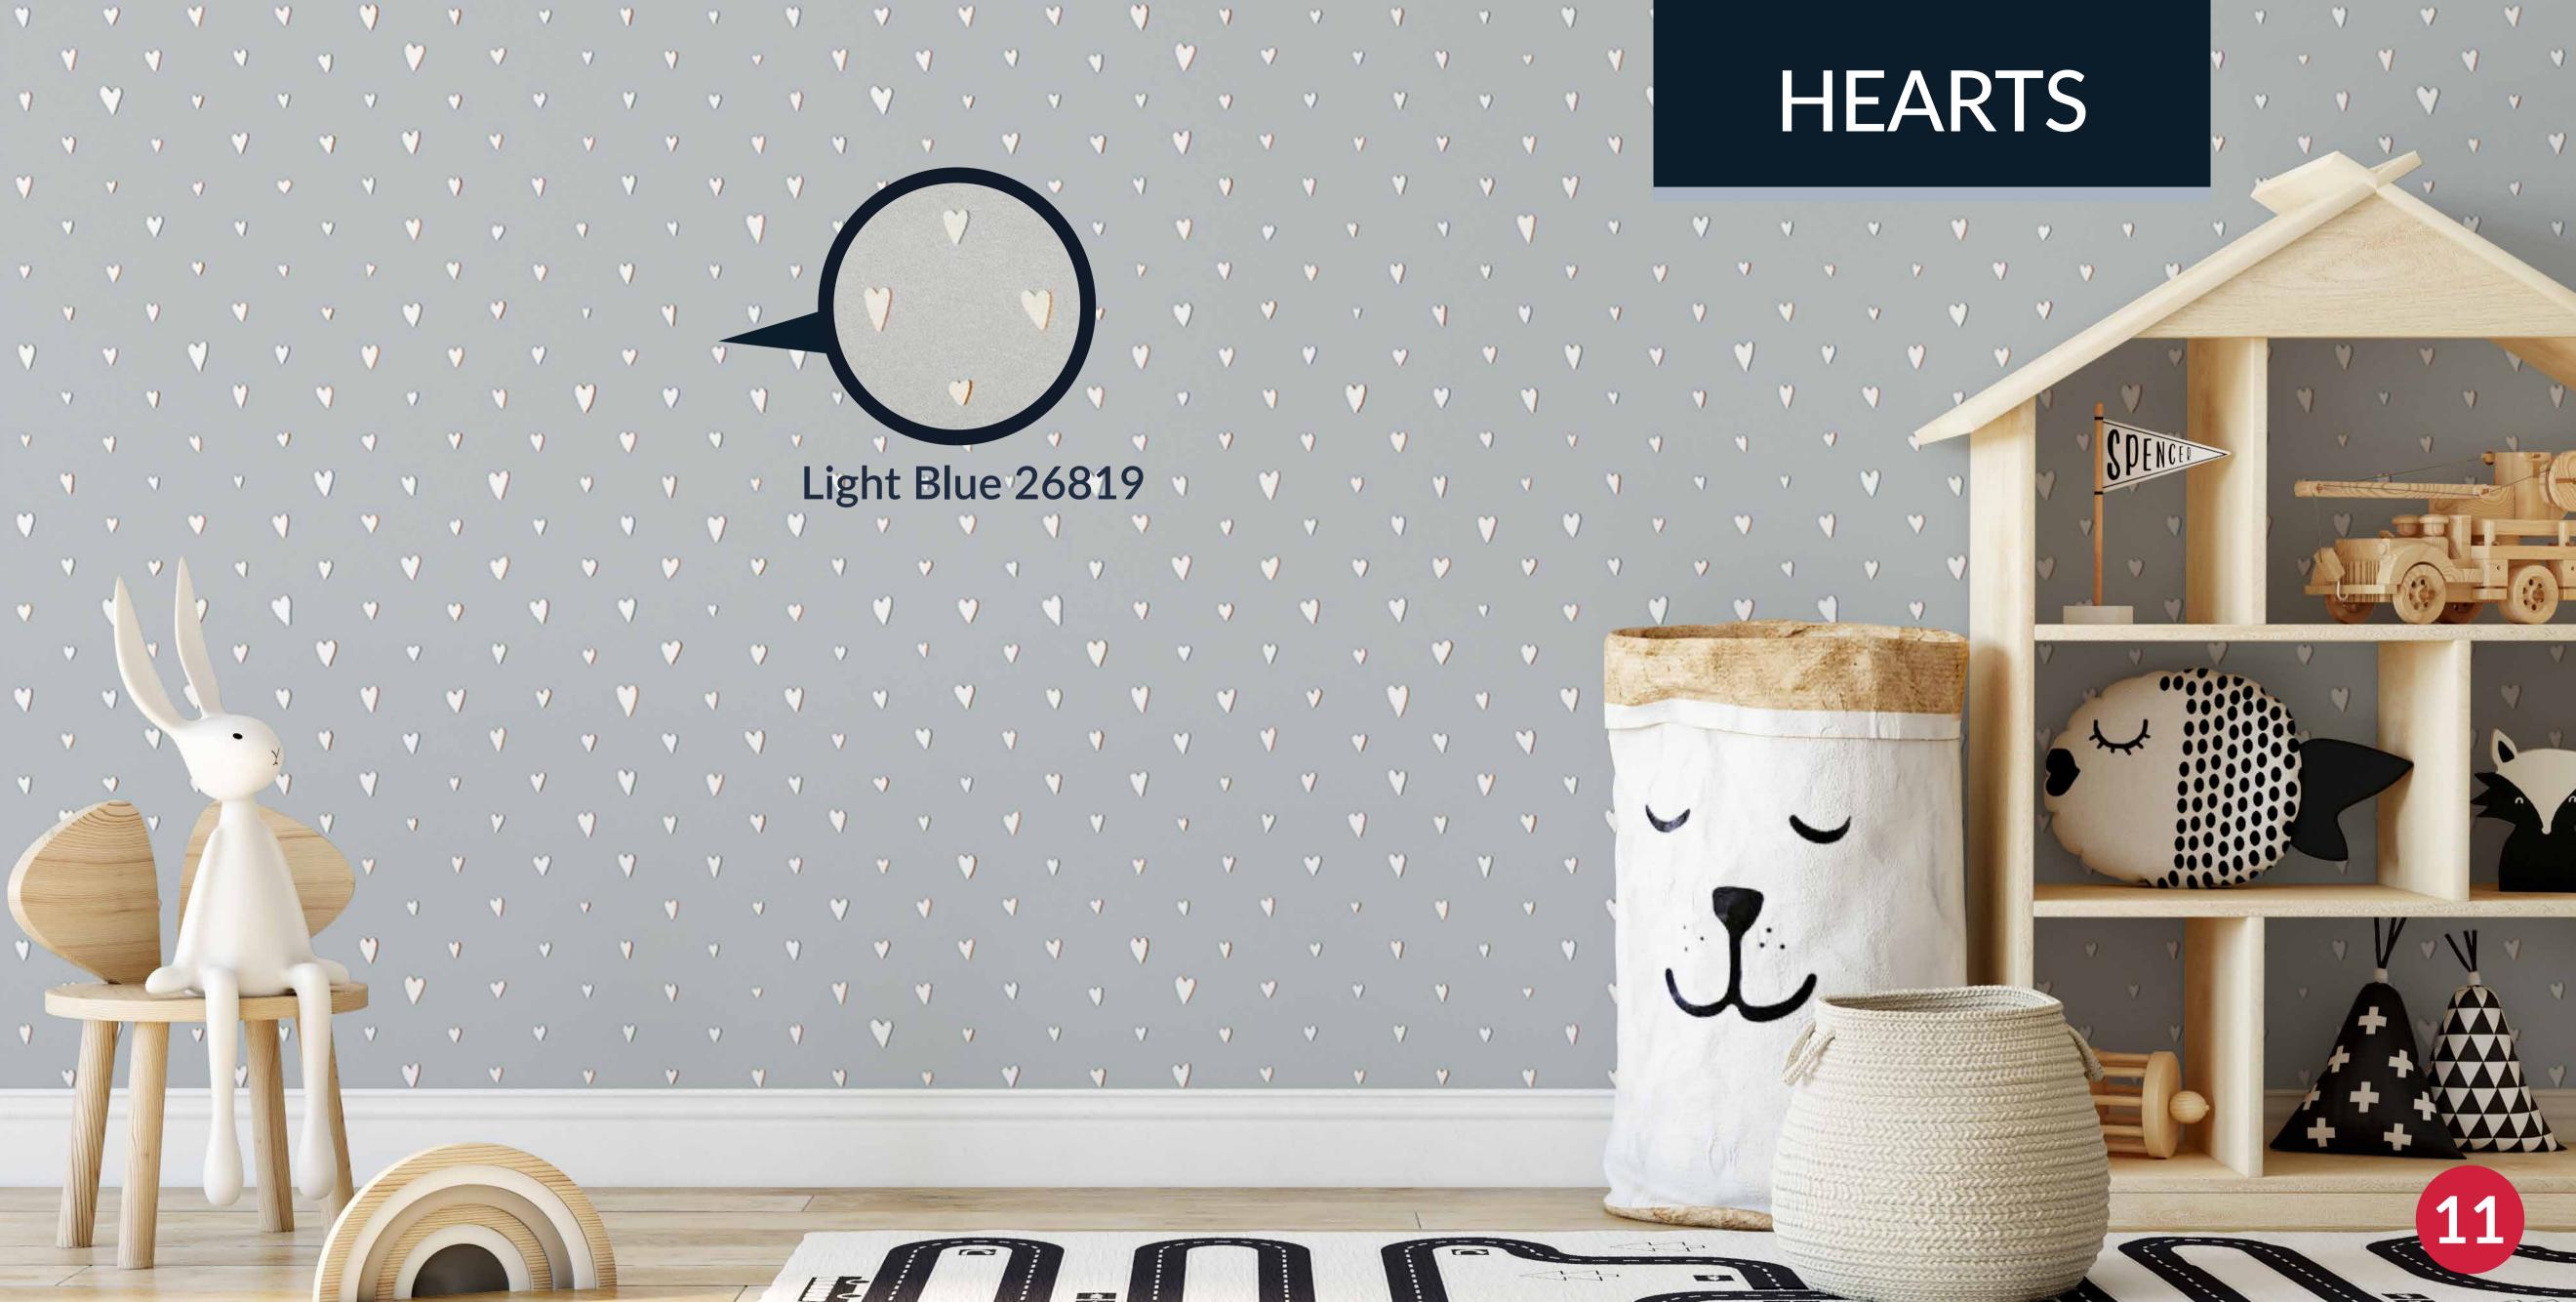

# MINI DOTS

## 11 colors

Pearl 26804

Sage 26811

Grey 26812

Rose 26808

Pearl 26821

Rose 26822

Light Blue 26824

Beige 26825

Sage 26823

Pearl 26816

Rose 26817

Light Blue 26819

Beige 26820

Sage 26818