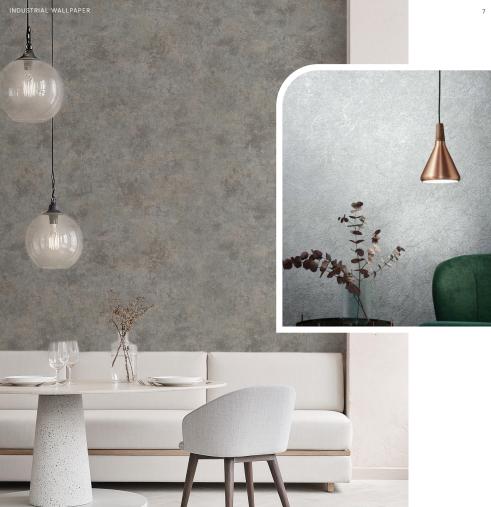

### Air XIX

Inspired by industrial architecture, this wallpaper features an authentic concrete texture with weathered details. Its cool-toned hues and raw edges make it ideal for modern lofts and minimalist settings.

## Earth V

Inspired by industrial architecture, this wallpaper features an authentic concrete texture with weathered details. Its cool-toned hues and raw edges make it ideal for modern lofts and minimalist settings.