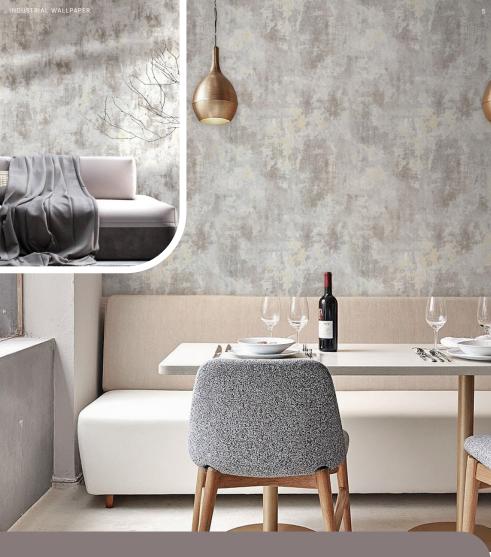

# City Glow

The timeless appeal of concrete meets modern refinement in this wallpaper. Designed to mimic raw concrete with delicate cracks and subtle tonal variations, it brings an urban loft aesthetic to any space.

## Earth V

Inspired by industrial architecture, this wallpaper features an authentic concrete texture with weathered details. Its cool-toned hues and raw edges make it ideal for modern lofts and minimalist settings.