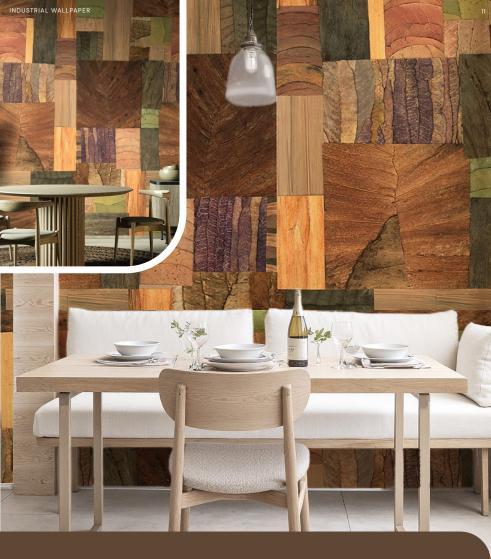

Industrial

Wallpaper FOR Restaurant

### about

Discover our carefully curated selection of industrial wallpapers designed to elevate restaurant interiors with raw elegance. From exposed concrete and weathered wood to artisanal limewash textures, each design captures the essence of modern industrial aesthetics. These wallpapers seamlessly blend with metal accents, warm lighting, and urban décor, creating an inviting yet edgy dining atmosphere. Whether you're crafting a sleek bistro or a rustic eatery, our collection offers the perfect balance of style, durability, and authenticity. Let your restaurant walls tell a story of industrial charm with our exclusive selections.