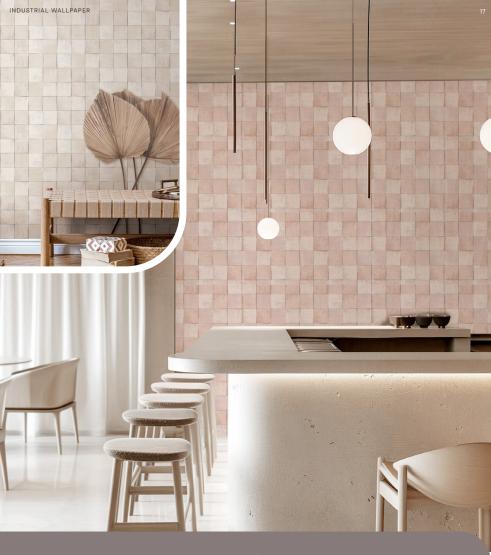

# Zellige IV

This wallpaper mimics the look of aged stone and weathered cement, evoking the beauty of industrial-era craftsmanship with a

NDUSTRIAL WALLPAPER