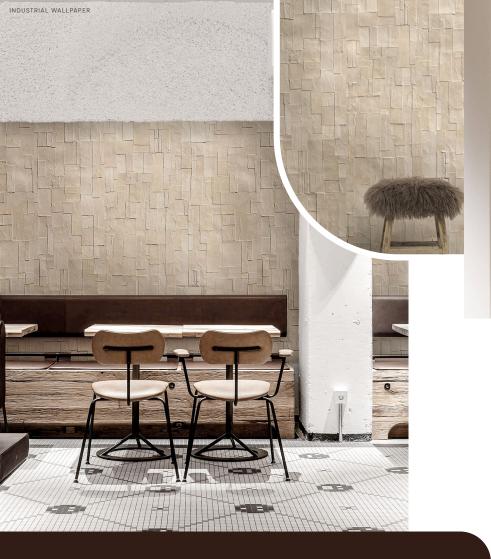

### Machan Honpo Wabi Sabi

This wallpaper celebrates the beauty of imperfection with its uneven, handcrafted finish. Evoking the Japanese Wabi-Sabi philosophy, it creates a serene yet industrial feel with its organic textures and earthy hues.

## Essentiell

Weathered wood planks with faded grain patterns bring warmth and depth, complementing industrial décor with a naturally worn-in look.

COLOR VARIATIONS

1134794

NDUSTRIAL WALLPAPER