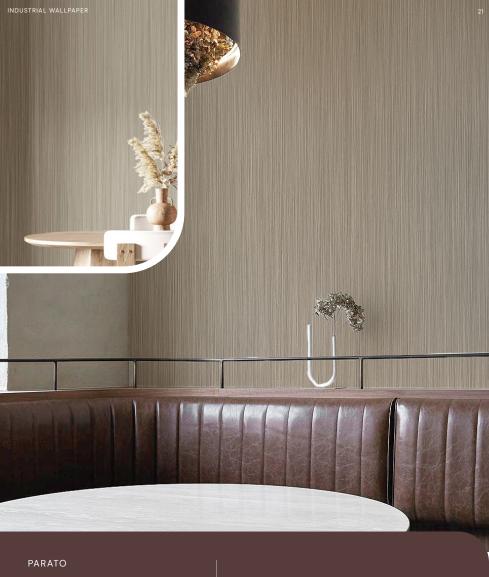

Industrial

Wallpaper FOR Restaurant

### about

Discover our carefully curated selection of industrial wallpapers designed to elevate restaurant interiors with raw elegance. From exposed concrete and weathered wood to artisanal limewash textures, each design captures the essence of modern industrial aesthetics. These wallpapers seamlessly blend with metal accents, warm lighting, and urban décor, creating an inviting yet edgy dining atmosphere. Whether you're crafting a sleek bistro or a rustic eatery, our collection offers the perfect balance of style, durability, and authenticity. Let your restaurant walls tell a story of industrial charm with our exclusive selections.