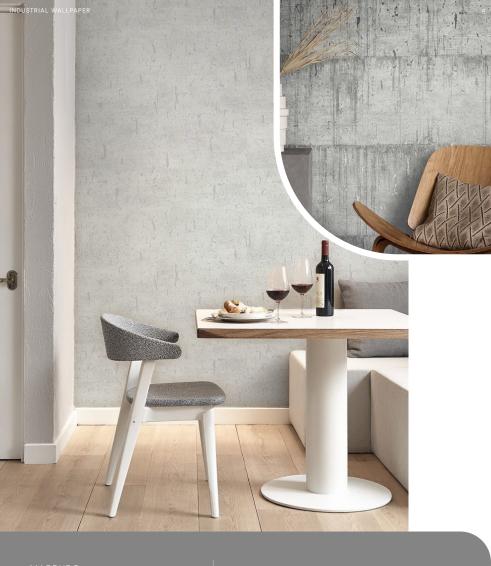

# Earth XXI

The timeless appeal of concrete meets modern refinement in this wallpaper. Designed to mimic raw concrete with delicate cracks and subtle tonal variations, i brings an urban loft aesthetic to any space.

### Air XIX

Inspired by industrial architecture, this wallpaper features an authentic concrete texture with weathered details. Its cool-toned hues and raw edges make it ideal for modern lofts and minimalist settings.