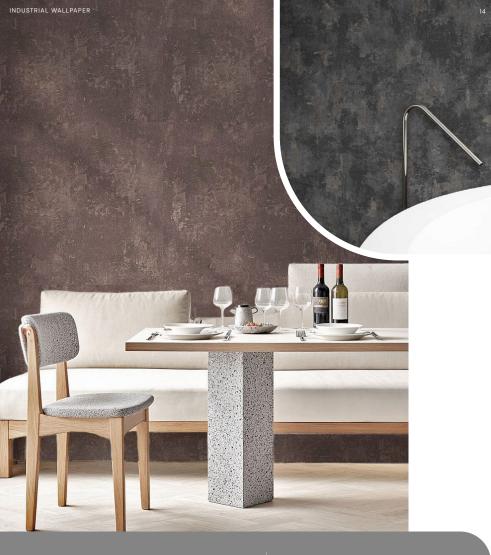

# Travertino Design V

With realistic cement textures and soft variations in tone, this wallpaper brings an authentic industrial feel, transforming any space into a modern masterpiece.

1122252

1133353