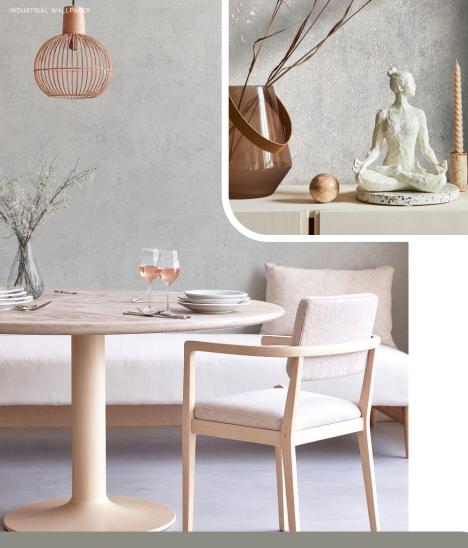

Industrial

Wallpaper FOR Restaurant

### about

Discover our carefully curated selection of industrial wallpapers designed to elevate restaurant interiors with raw elegance. From exposed concrete and weathered wood to artisanal limewash textures, each design captures the essence of modern industrial aesthetics. These wallpapers seamlessly blend with metal accents, warm lighting, and urban décor, creating an inviting yet edgy dining atmosphere. Whether you're crafting a sleek bistro or a rustic eatery, our collection offers the perfect balance of style, durability, and authenticity. Let your restaurant walls tell a story of industrial charm with our exclusive selections.