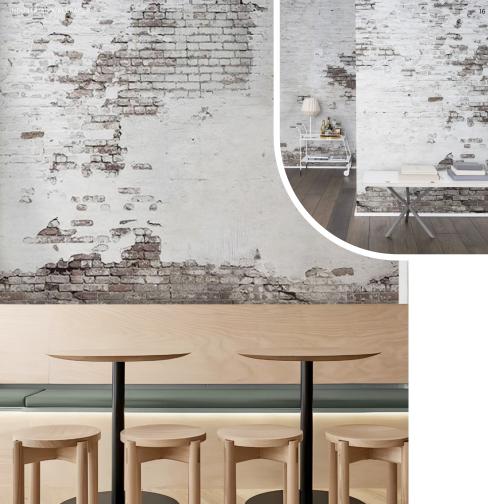

## Industrial Ivory

Whilst ivory paint has often been the choice of muted, traditional spaces; this wall reveals the aesthetic grace that can be found in the aging process. It's a contemporary twist on a more traditional paint choice.

COLOR VARIATIONS

VORY