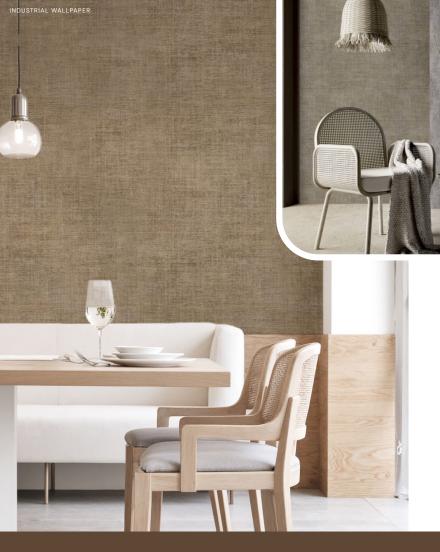

## Essentiell

Weathered wood planks with faded grain patterns bring warmth and depth, complementing industrial décor with a naturally worn-in look.

COLOR VARIATIONS

1134794

NDUSTRIAL WALLPAPER