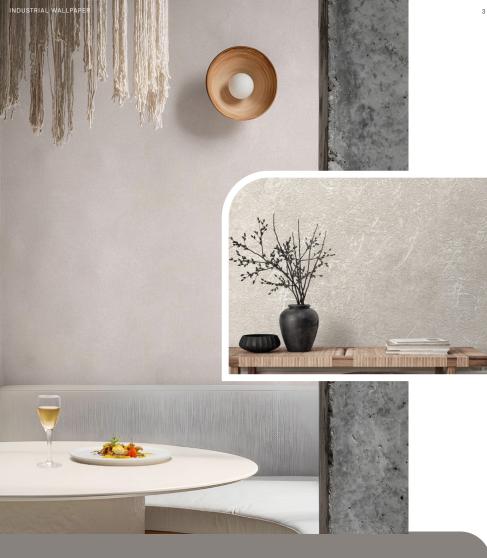

Industrial

Wallpaper FOR Restaurant

### about

Discover our carefully curated selection of industrial wallpapers designed to elevate restaurant interiors with raw elegance. From exposed concrete and weathered wood to artisanal limewash textures, each design captures the essence of modern industrial aesthetics. These wallpapers seamlessly blend with metal accents, warm lighting, and urban décor, creating an inviting yet edgy dining atmosphere. Whether you're crafting a sleek bistro or a rustic eatery, our collection offers the perfect balance of style, durability, and authenticity. Let your restaurant walls tell a story of industrial charm with our exclusive selections.

CHARACTERISTIC

Elegant Classic

• 0 0 0 0

Vibrant Minimal



#### MARRIIRG

# Earth XXI

The timeless appeal of concrete meets modern refinement in this wallpaper. Designed to mimic raw concrete with delicate cracks and subtle tonal variations, i brings an urban loft aesthetic to any space.

#### COLOR VARIATIONS









1199175

1199176

1199177

1199178

### MARRIIRG

### Air XIX

Inspired by industrial architecture, this wallpaper features an authentic concrete texture with weathered details. Its cool-toned hues and raw edges make it ideal for modern lofts and minimalist settings.





1195019

1195020





#### PARATO

## Cromie

A tribute to natural stone walls, this wallpaper replicates the intricate layers of limestone with a soft, textured finish. Perfect for creating a raw, organic ambiance with a touch of industrial charm.

**COLOR VARI