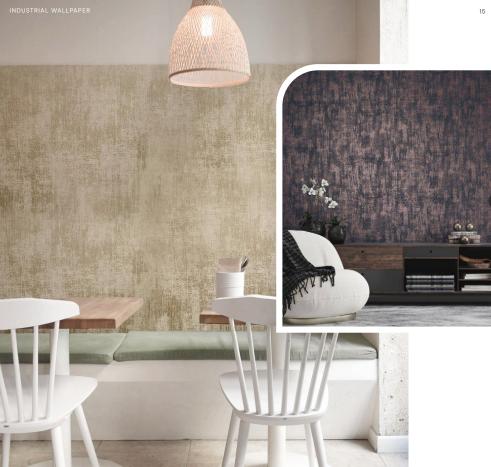

# Earth XXI

The timeless appeal of concrete meets modern refinement in this wallpaper. Designed to mimic raw concrete with delicate cracks and subtle tonal variations, i brings an urban loft aesthetic to any space.

# City Glow

The timeless appeal of concrete meets modern refinement in this wallpaper. Designed to mimic raw concrete with delicate cracks and subtle tonal variations, it brings an urban loft aesthetic to any space.