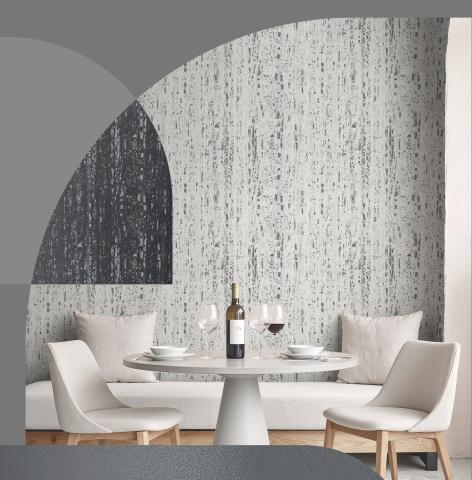

# Earth XXI

The timeless appeal of concrete meets modern refinement in this wallpaper. Designed to mimic raw concrete with delicate cracks and subtle tonal variations, i brings an urban loft aesthetic to any space.

# City Glow

The timeless appeal of concrete meets modern refinement in this wallpaper. Designed to mimic raw concrete with delicate cracks and subtle tonal variations, it brings an urban loft aesthetic to any space.