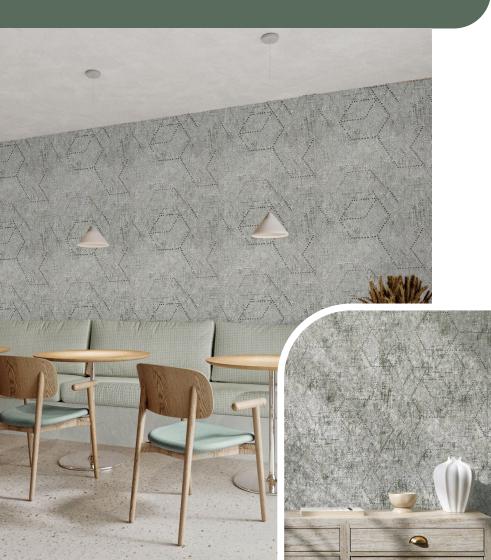

## Natural Opulence X

Combining raw texture with a muted color palette, this wallpaper creates the look of exposed cement, adding character to urban, Scandinavian, and industrial-inspired spaces.

#### COLOR VARIATION.

1185752

1185754

1185764

1185766