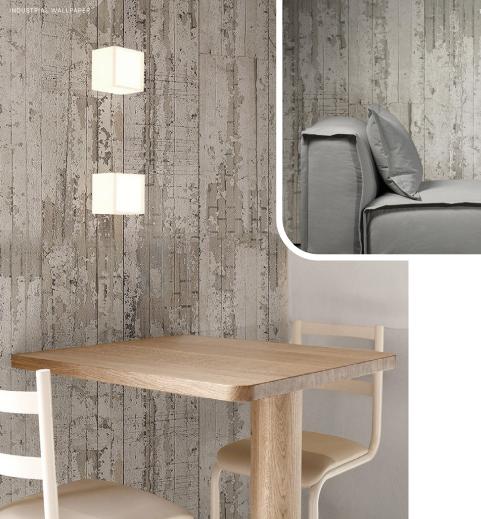

# Earth XXI

The timeless appeal of concrete meets modern refinement in this wallpaper. Designed to mimic raw concrete with delicate cracks and subtle tonal variations, i brings an urban loft aesthetic to any space.

# City Glow

The timeless appeal of concrete meets modern refinement in this wallpaper. Designed to mimic raw concrete with delicate cracks and subtle tonal variations, it brings an urban loft aesthetic to any space.