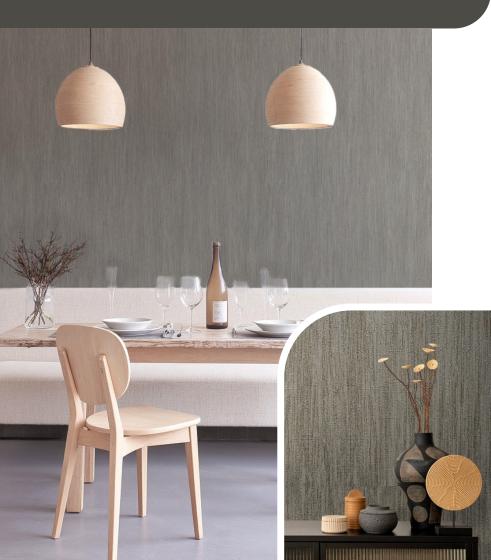

### MARRIIRG

### Air XIX

Inspired by industrial architecture, this wallpaper features an authentic concrete texture with weathered details. Its cool-toned hues and raw edges make it ideal for modern lofts and minimalist settings.