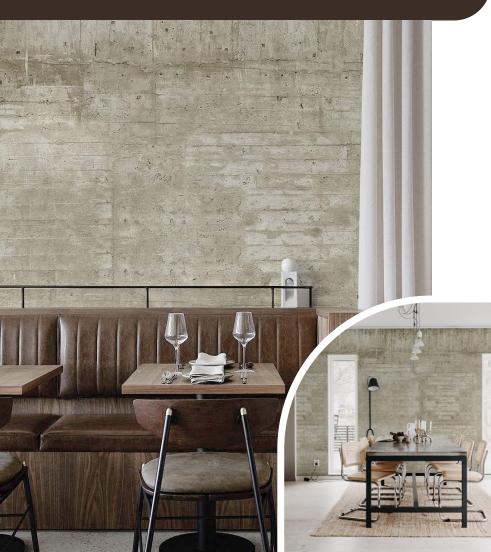

# Concrete Wallpaper By Piet Boon

Inspired by industrial architecture, this wallpaper features an authentic concrete texture with weathered details. Its cool-toned hues and raw edges make it ideal for modern lofts and minimalist settings.