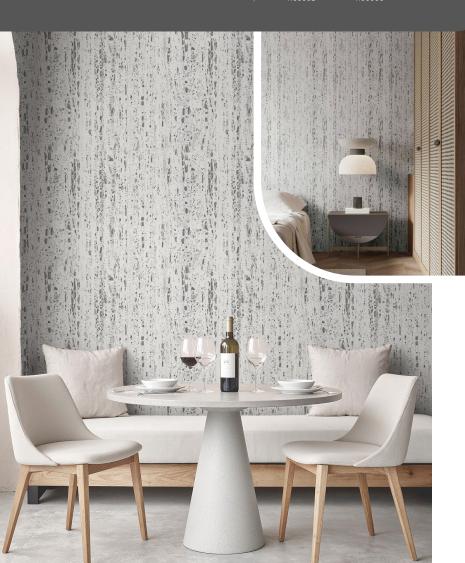

# City Glow

The timeless appeal of concrete meets modern refinement in this wallpaper. Designed to mimic raw concrete with delicate cracks and subtle tonal variations, it brings an urban loft aesthetic to any space.