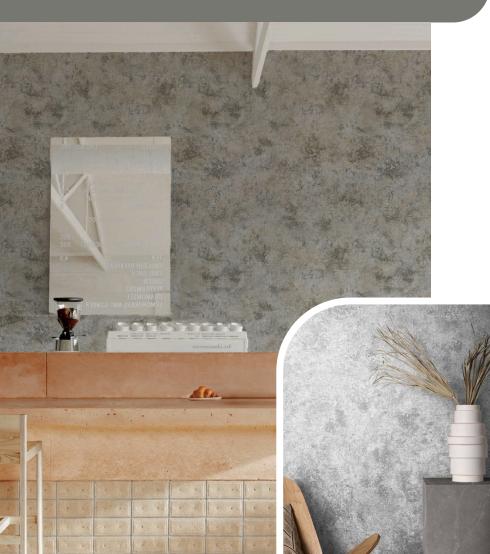

# Earth XXI

The timeless appeal of concrete meets modern refinement in this wallpaper. Designed to mimic raw concrete with delicate cracks and subtle tonal variations, i brings an urban loft aesthetic to any space.

### Air XIX

Inspired by industrial architecture, this wallpaper features an authentic concrete texture with weathered details. Its cool-toned hues and raw edges make it ideal for modern lofts and minimalist settings.