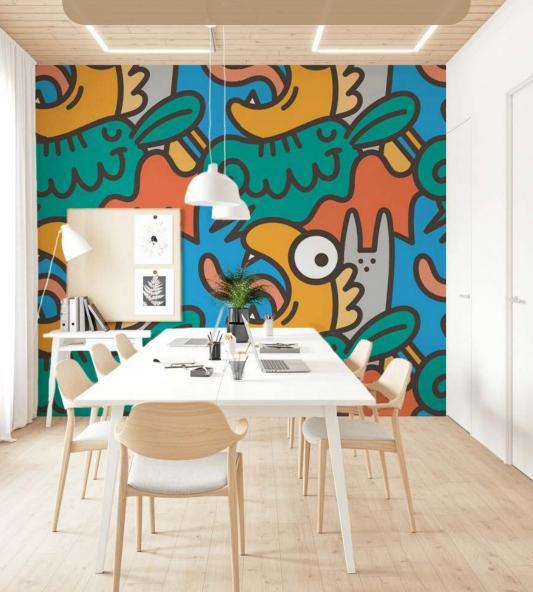

## Joyful Jots

BY HONPO

The cartoonish doodles create a lighthearted and fun atmosphere, making it perfect for creative workspaces, offices, or even casual lounges. It adds a touch of humor, and keeps the environment dynamic and inspiring.