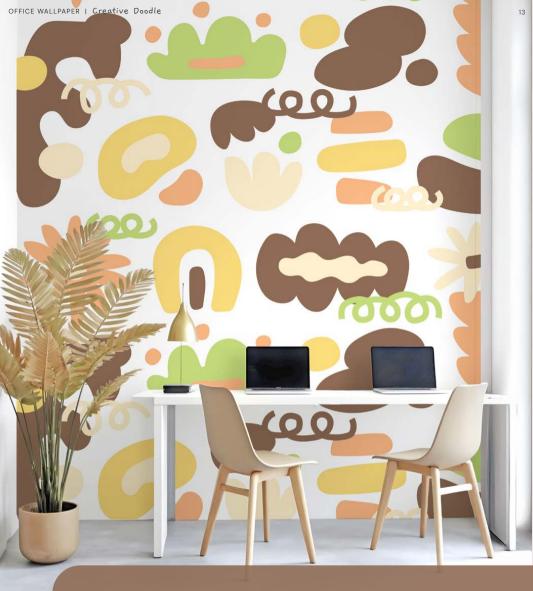

drawings and thought-provoking elements. It serves as a daily reminder to dream big, push limits, and explore new possibilities.





## The Sketch Hub

BY HONPO

A clean yet creative wallpaper design with minimalistic sketches, fine lines, and subtle hand-drawn details that make the space feel like an artist's notebook. Ideal for design studios and modern offices.







## Round Scribbles

BY HONPO

A charming mix of casual doodle illustrations and playful elements that bring warmth and personality into the workplace. Ideal for breaking the monotony of traditional office designs.





A bold and expressive wallpaper featuring an energetic mix of abstract lines, quirky illustrations, and scattered ideas. Ideal for workspaces that embrace outside-the-box thinking and artistic expression.



## Mind Sparks

BY HONPO

Playful hand-drawn symbols, abstract shapes, and creative line art come together in this wallpaper to ignite fresh ideas and keep the imagination active. A great choice for creative areas.





## Doodle Drive

BY HONPO

A lively fusion of quirky doodles, abstract patterns, and vibrant sketches that encourage a balance of fun and productivity. The perfect wallpaper for energetic and modern offices.





OFFICE WALLPAPER | Creative Doodle



## Joyful Jots

BY HONPO

The cartoonish doodles create a lighthearted and fun atmosphere, making it perfect for creative workspaces, offices, or even casual lounges. It adds a touch of humor, and keeps the environment dynamic and inspiring.









#### Think Tank

BY HONPO

A visually engaging mix of artistic doodles and c