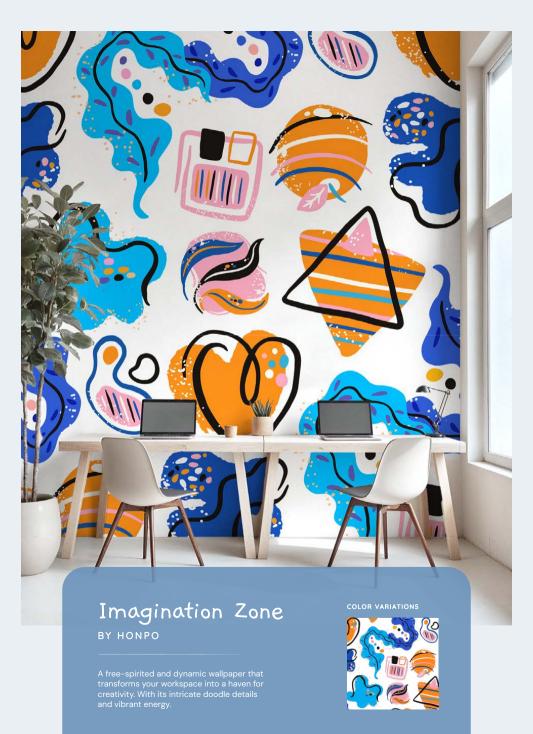

Imagination Station
BY HONDO

A fun and energetic wallpaper that blends whimsical doodles, colorful shapes, and unexpected patterns, encouraging free-thinking, curiosity, and a constant flow of fresh ideas.

Work doesn't have to be dull! This wallpaper transforms any workspace into an engaging environment with cheerful illustrations, interactive elements, and playful patterns that make working