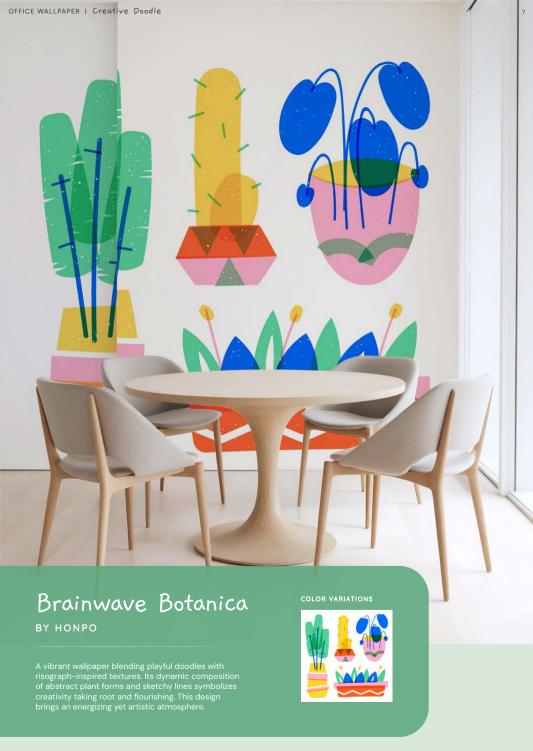

\bullet$   $\circ$   $\circ$ 

Classic

• • • • •

Vibrant

Minimal

• 0 0 0 0



## Expressive Lines

BY HONPO

A blend of structured doodles and spontaneous strokes that add character and energy to your workspace. This wallpaper enhances the ambiance with its hand-crafted aesthetic and free-flowing design.







# Brain Boost

Packed with work illustration and conceptual sketches, this wallpaper stimulates creativity while adding a fun and engaging vibe to your office. The subtle yet energetic details make it a great backdrop for brainstorming sessions.



# Innovate Mode

A sleek yet lively doodle pattern that creates an inspiring atmosphere for productivity and progress. This design blends playful creativity with a modern aesthetic, making it perfect for contemporary workspaces.









abstract doodles and structured sketches that stimulate curiosity and intellectual exploration. A great fit for creative meeting rooms and creative studios.



## Big Ideas

\_ . . . . . . . . . . . .

A striking doodle wallpaper featuring large-scale, expressive drawings and thought-provoking elements. It serves as a daily reminder to dream big, push limits, and explore new possibilities.





## The Sketch Hub

BY HONPO

A clean yet creative wallpaper design with minimalistic sketches, fine lines, and subtle hand-drawn details that make the space feel like an artist's notebook. Ideal for design studios and modern offices.







## Round Scribbles

BY HONPO

A charming mix of casual doodle illustrations and playful elements that bring warmth and personality into the workplace. Ideal