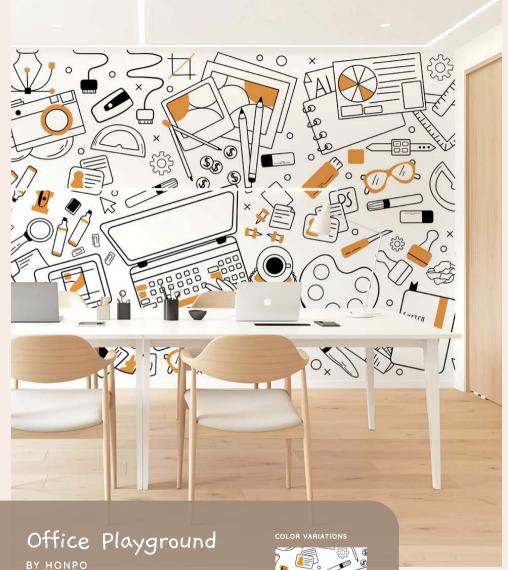

# Brain Boost

Packed with work illustration and conceptual sketches, this wallpaper stimulates creativity while adding a fun and engaging vibe to your office. The subtle yet energetic details make it a great backdrop for brainstorming sessions.