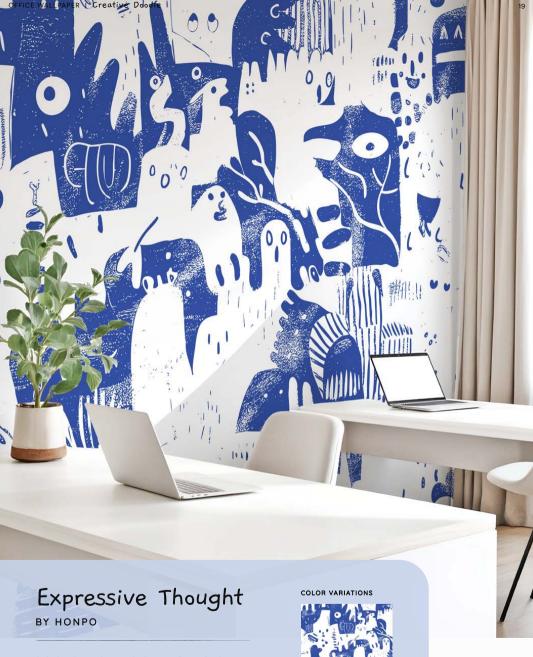

A bold and expressive wallpaper featuring an energetic mix of abstract lines, quirky illustrations, and scattered ideas. Ideal for workspaces that embrace outside-the-box thinking and artistic expression.