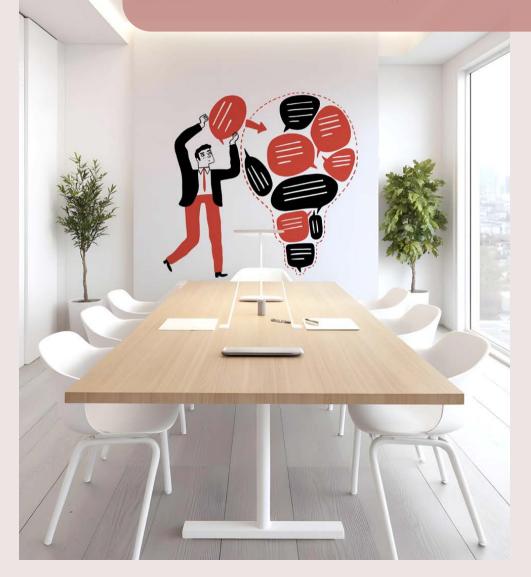

# Brain Boost

Packed with work illustration and conceptual sketches, this wallpaper stimulates creativity while adding a fun and engaging vibe to your office. The subtle yet energetic details make it a great backdrop for brainstorming sessions.