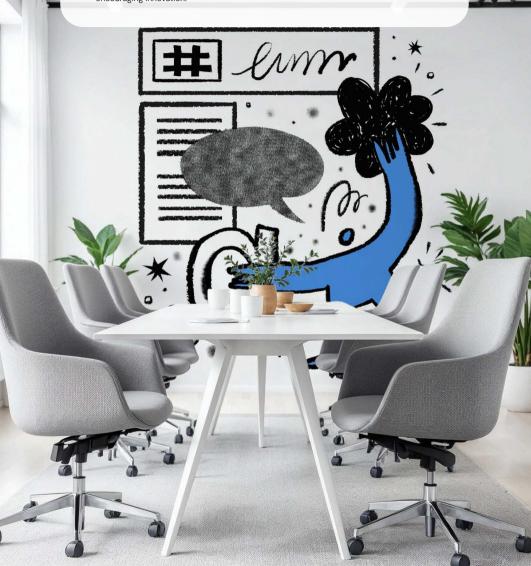

A bold and expressive wallpaper featuring an energetic mix of abstract lines, quirky illustrations, and scattered ideas. Ideal for workspaces that embrace outside-the-box thinking and artistic expression.