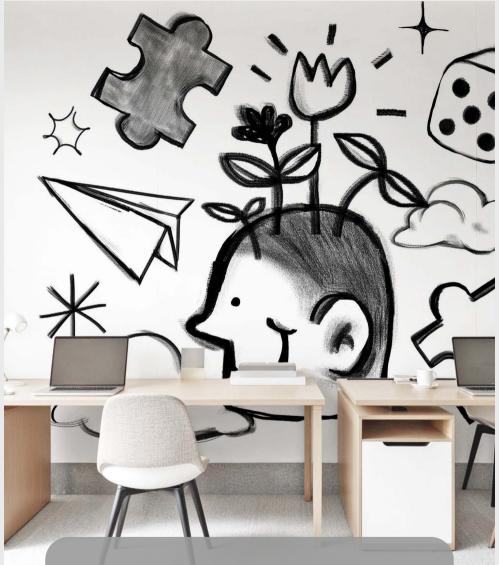

# Brain Boost

Packed with work illustration and conceptual sketches, this wallpaper stimulates creativity while adding a fun and engaging vibe to your office. The subtle yet energetic details make it a great backdrop for brainstorming sessions.