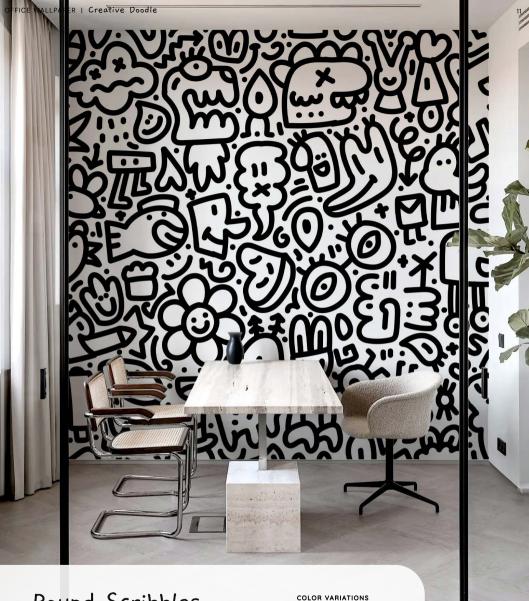

## Round Scribbles

BY HONPO

A charming mix of casual doodle illustrations and playful elements that bring warmth and personality into the workplace. Ideal for breaking the monotony of traditional office designs.