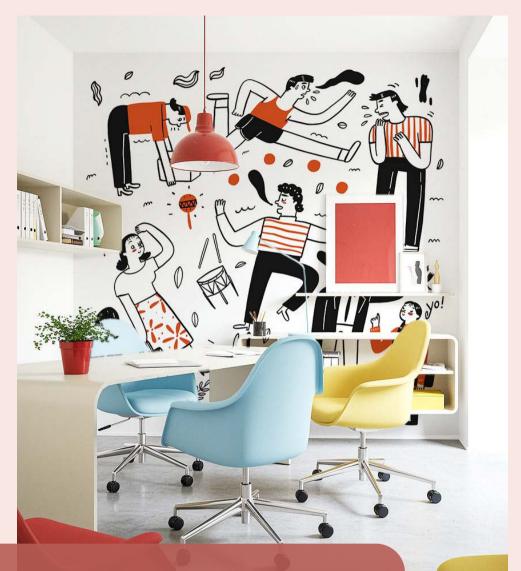

A bold and expressive wallpaper featuring an energetic mix of abstract lines, quirky illustrations, and scattered ideas. Ideal for workspaces that embrace outside-the-box thinking and artistic expression.