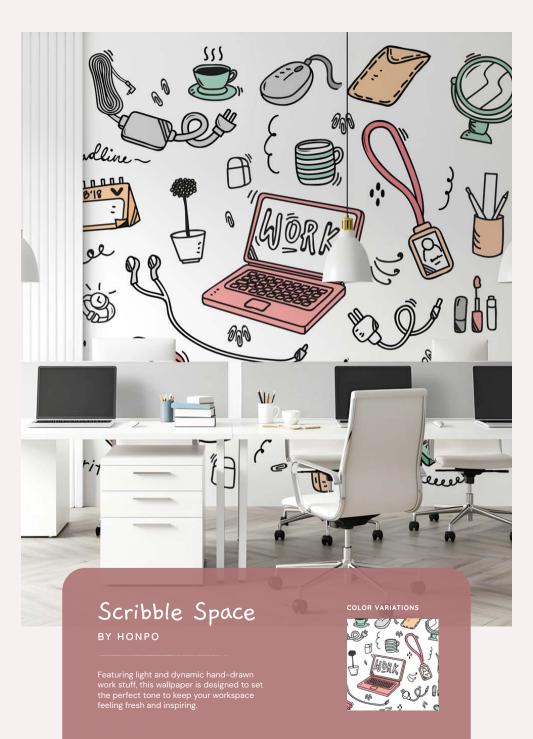

# Brain Boost

Packed with work illustration and conceptual sketches, this wallpaper stimulates creativity while adding a fun and engaging vibe to your office. The subtle yet energetic details make it a great backdrop for brainstorming sessions.