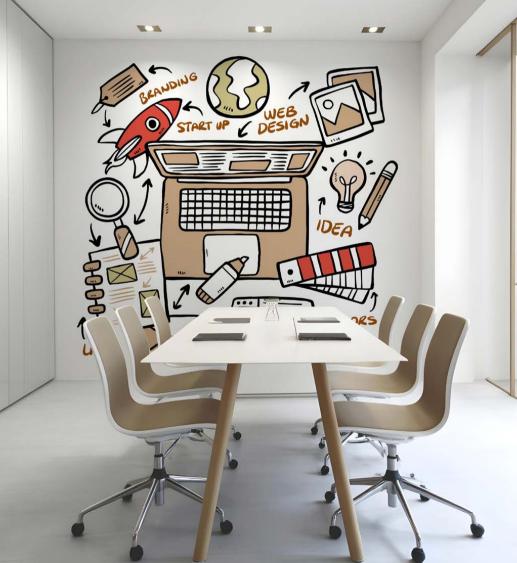

# Brain Boost

Packed with work illustration and conceptual sketches, this wallpaper stimulates creativity while adding a fun and engaging vibe to your office. The subtle yet energetic details make it a great backdrop for brainstorming sessions.