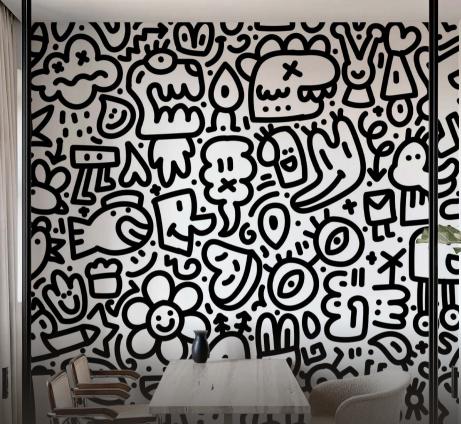

A bold and expressive wallpaper featuring an energetic mix of abstract lines, quirky illustrations, and scattered ideas. Ideal for workspaces that embrace outside-the-box thinking and artistic expression.

A design that embraces the beauty of organized chaos, featuring an artistic mess of doodles, overlapping ideas, and free-flowing sketches. This wallpaper brings creativity and energy into any brainstorming space.