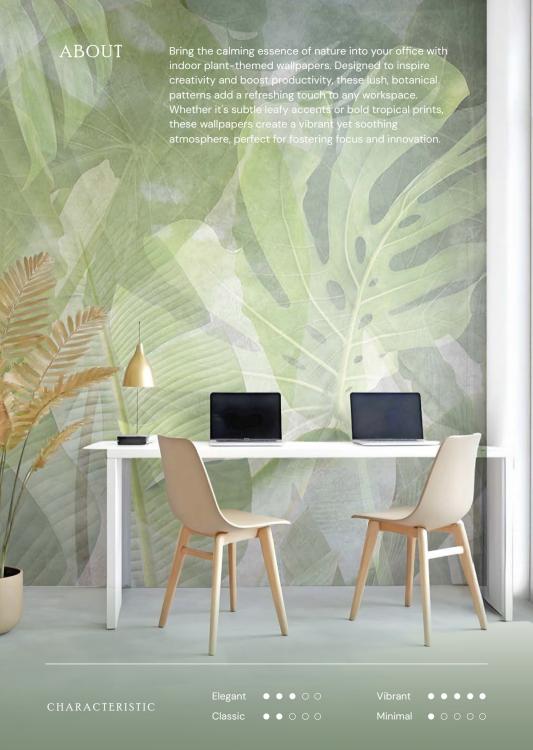

KOZIEL

## Wide Panoramic Mix Green Wall Mural

A lush, leafy wallpaper that brings a fresh, natural ambiance to your workspace, helping to enhance concentration and creativity.





# Struktura

Replace traditional greens with soft blush tones for a serene and elegant tropical design that brings subtle sophistication to your dining space.





### REBEL WALLS

# Leaf Love

A deep green foliage design that evokes the tranquility of nature, creating a peaceful and inspiring atmosphere.







KOZIEL

# Urban Jungle At Dusk Panoramic Wall Mural

LPV016-X

Transform your office into a modern oasis with this bold, leafy pattern that merges nature with contemporary design.

COLOR VARIATIONS







## REBEL WALLS

## Pride Palms

Infuse your office with the vibrant energy of tropical foliage