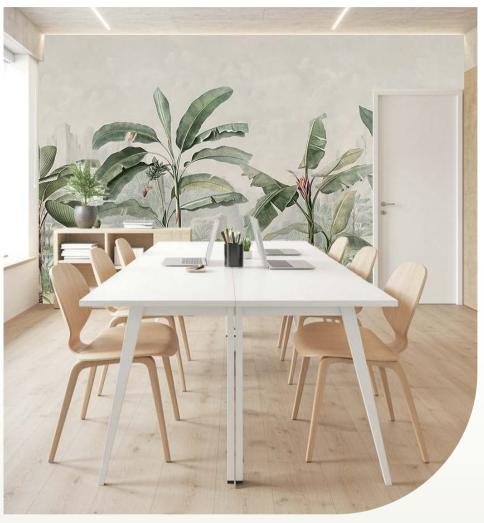

## **HOHENBERGER Tropical Forest Coconut**

A harmonious blend of subtle green foliage and watercolor texture, perfect for fostering a peaceful work atmosphere.

ALMOND 1800

BLACKBERRY 1802

FOR OFFICE & WORKSPACE