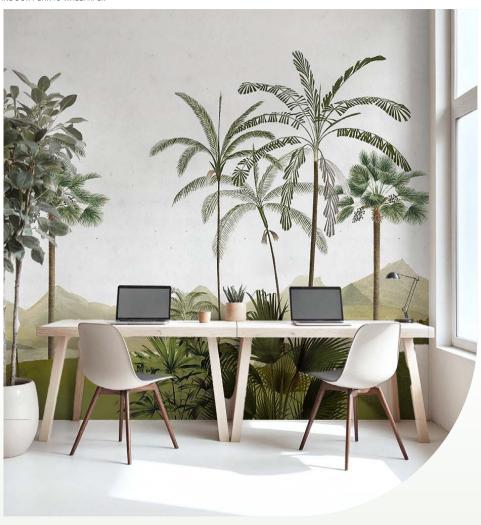

## Wide Panoramic Mix Green Wall Mural

A lush, leafy wallpaper that brings a fresh, natural ambiance to your workspace, helping to enhance concentration and creativity.

# Urban Jungle At Dusk Panoramic Wall Mural

LPV016-X

Transform your office into a modern oasis with this bold, leafy pattern that merges nature with contemporary design.

COLOR VARIATIONS