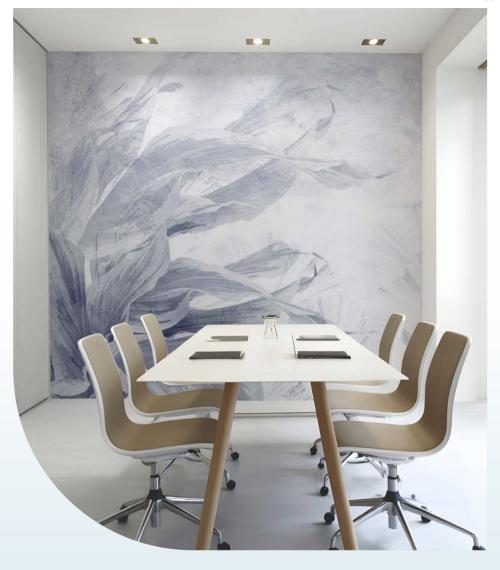

# rebel walls Tropical Palms

Refresh your workspace with soft, watercolor-style botanical prints that bring an airy and serene feel.

COLOR VARIATIONS