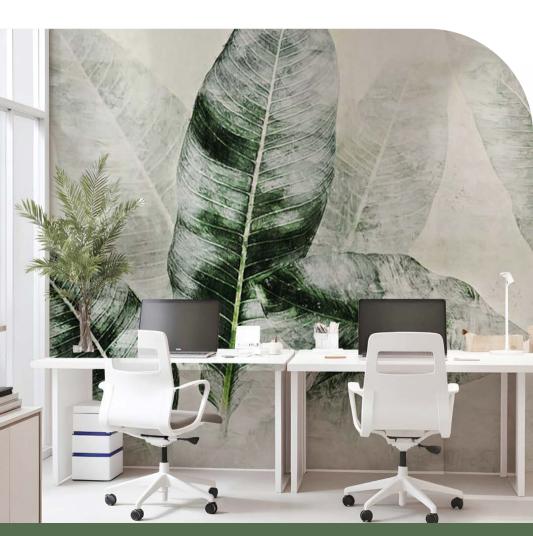

# HONPO AFR Shadows

Soft misty monstera leaf mural that subtly enhance your space while maintaining a sleek, professional aesthetic with a beautiful fresco texture.

COLOR VARIATIONS

SH 13