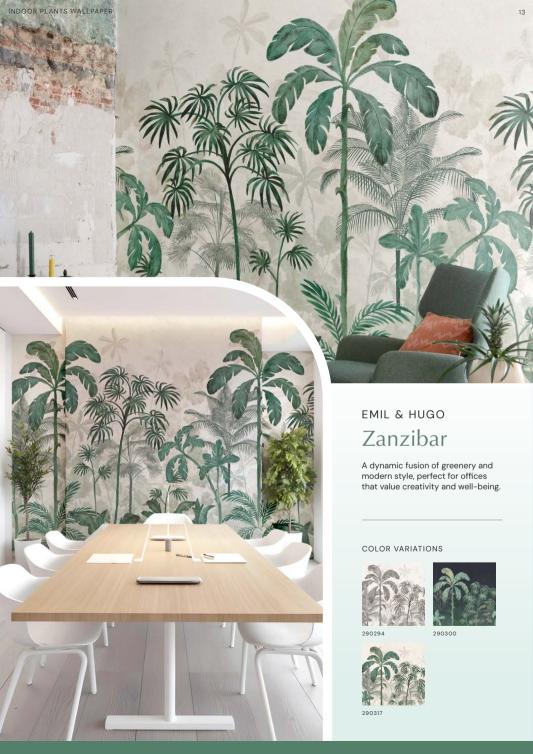

## Pride Palms

Infuse your office with the vibrant energy of tropical foliage, creating a lively and uplifting environment.

EMERALD

PRIDE PALMS

PLUM

## Pride Palms

Elegant plant silhouettes with watercolor style that bring a soft, nature-inspired accent to offices and creative spaces.

PINK

GREIGE

В

BLUE