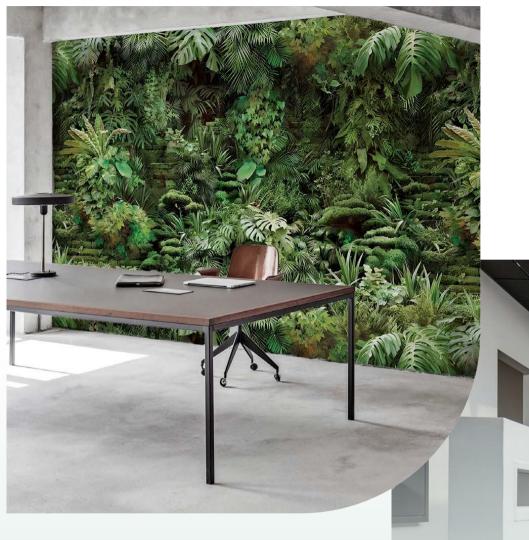

## номро Calm Tropical Forest

A gentle cascade of botanical elements designed to inspire focus and relaxation in the workplace.

HO-001