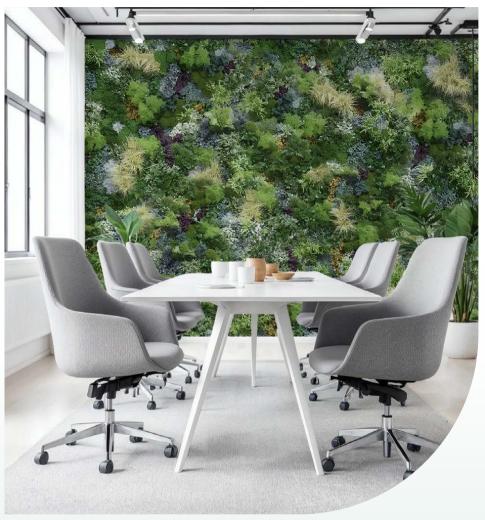

## Wide Panoramic Mix Green Wall Mural

A lush, leafy wallpaper that brings a fresh, natural ambiance to your workspace, helping to enhance concentration and creativity.