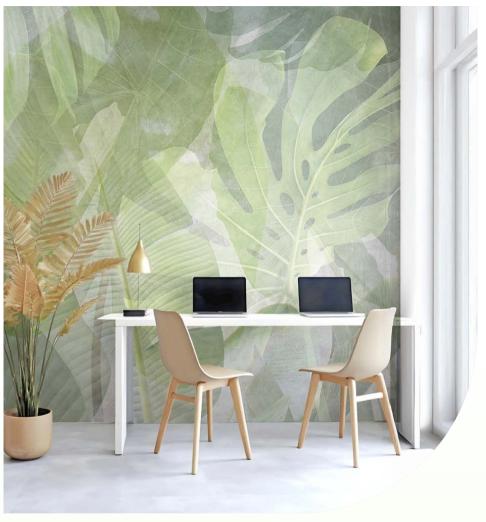

## Wide Panoramic Mix Green Wall Mural

A lush, leafy wallpaper that brings a fresh, natural ambiance to your workspace, helping to enhance concentration and creativity.