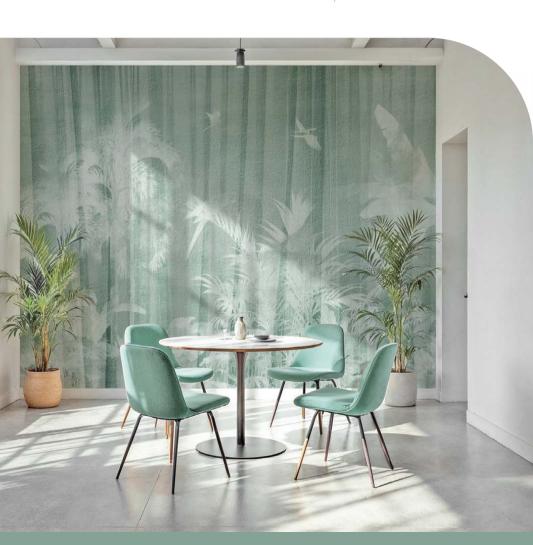

# HONPO AFR Shadows

Soft misty monstera leaf mural that subtly enhance your space while maintaining a sleek, professional aesthetic with a beautiful fresco texture.

COLOR VARIATIONS

SH 13