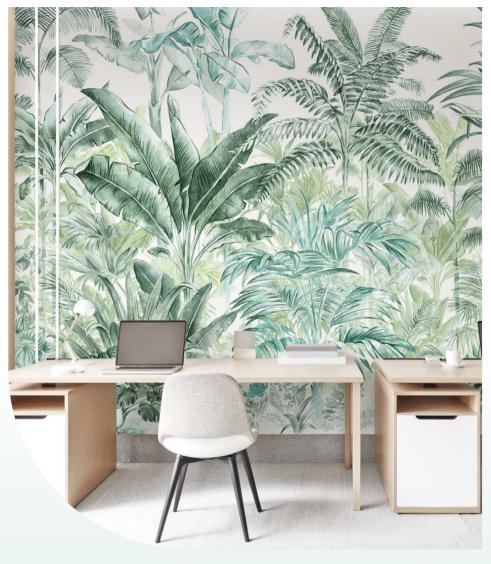

# rebel walls Tropical Palms

Refresh your workspace with soft, watercolor-style botanical prints that bring an airy and serene feel.

COLOR VARIATIONS