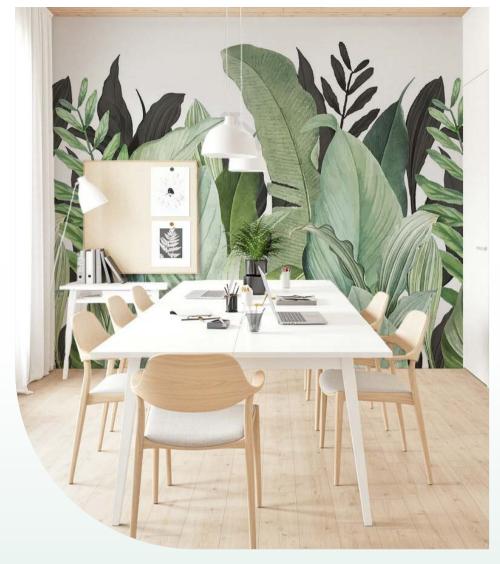

## Wide Panoramic Mix Green Wall Mural

A lush, leafy wallpaper that brings a fresh, natural ambiance to your workspace, helping to enhance concentration and creativity.