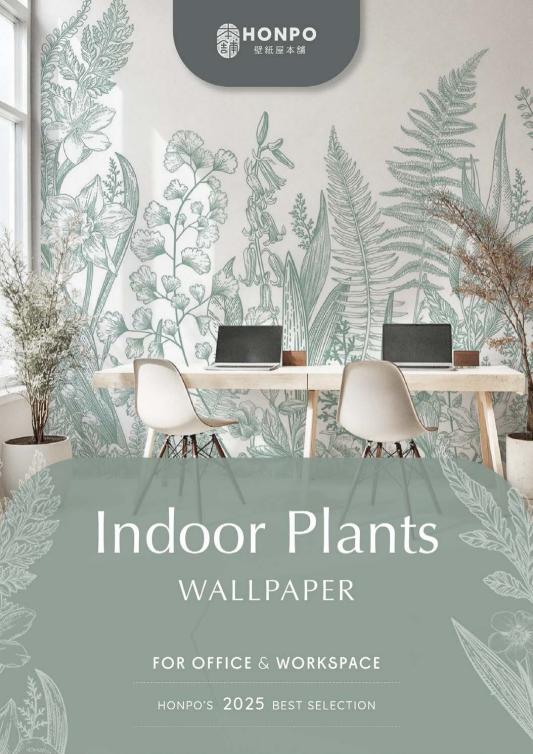

KOZIEL

## Wide Panoramic Mix Green Wall Mural

A lush, leafy wallpaper that brings a fresh, natural ambiance to your workspace, helping to enhance concentration and creativity.





# Struktura

Replace traditional greens with soft blush tones for a serene and elegant tropical design that brings subtle sophistication to your dining space.





### REBEL WALLS

# Leaf Love

A deep green foliage design that evokes the tranquility of nature, creating a peaceful and inspiring atmosphere.







KOZIEL

# Urban Jungle At Dusk Panoramic Wall Mural

LPV016-X

Transform your office into a modern oasis with this bold, leafy pattern that merges nature with contemporary design.

COLOR VARIATIONS







## REBEL WALLS

## Pride Palms

Infuse your office with the vibrant energy of tropical folia