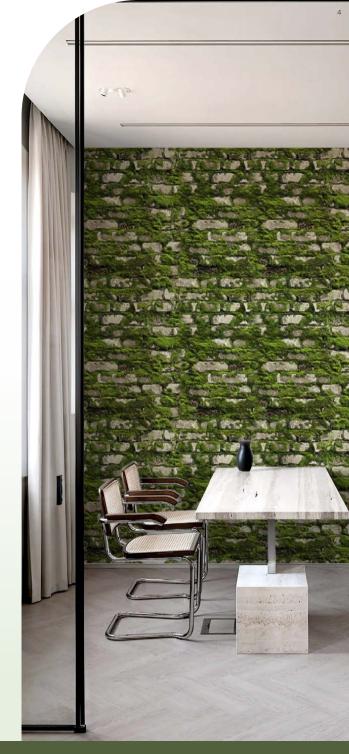

KOZIEL

## Wide Panoramic Mix Green Wall Mural

A lush, leafy wallpaper that brings a fresh, natural ambiance to your workspace, helping to enhance concentration and creativity.