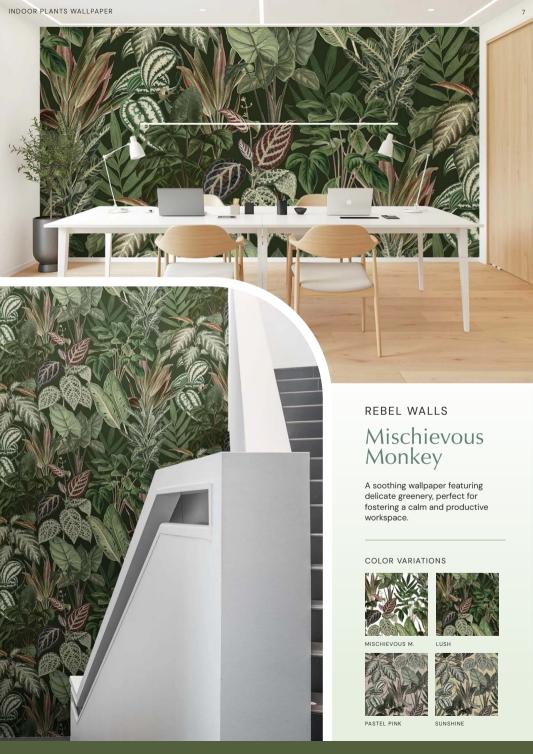

## REBEL WALLS

## Pride Palms

Infuse your office with the vibrant energy of tropical foliage, creating a lively and uplifting environment.

EMERALD

PRIDE PALMS

PLUM