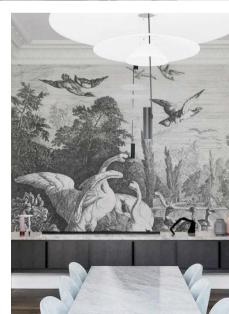

Wallpapers with scenic landscapes evoke a sense of nostalgia and classic beauty.

BEIGE BLUE

Hand-painted-style scenery designs create a timeless, artistic backdrop for dining areas.

84043

84044

84045

Luxurious floral motifs add charm and refinement to Victorian-inspired decor.

216458

216457

Cypres

Classic scenery wallpaper connects diners with history and a sense of place.

CYPRES

Bold mosaic wallpaper adds character and depth, reminiscent of timeless craftsmanship.

GOLDEN BEIGE

GOLDEN ROSE