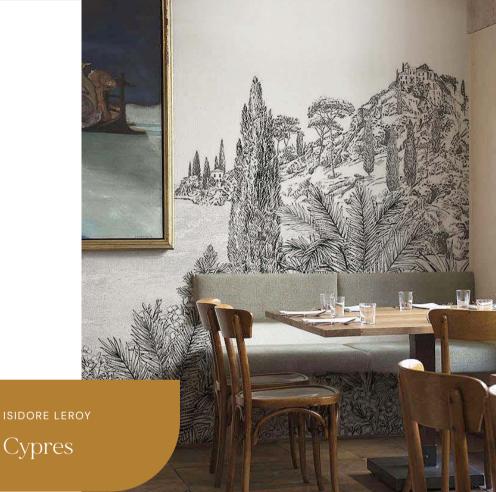

216458

216457

Cypres

Classic scenery wallpaper connects diners with history and a sense of place.

CYPRES

Bold mosaic wallpaper adds character and depth, reminiscent of timeless craftsmanship.

GOLDEN BEIGE

GOLDEN ROSE