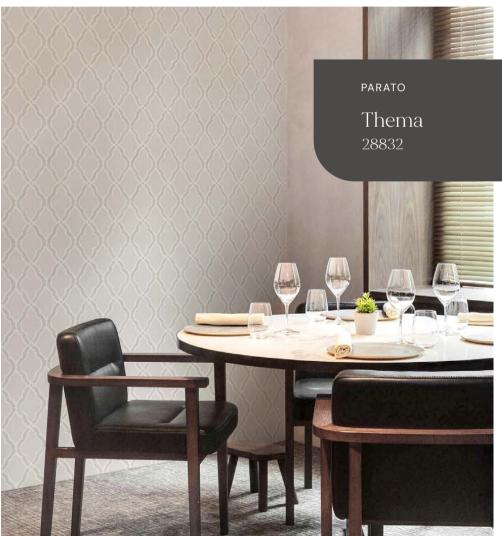

# CLASSIC & VICTORIAN

HONPO'S
BEST SELECTION

2025

RESTAURANT WALLPAPER







Vivid colors and patterns create a vibrant and cultured dining atmosphere.



ALBA



ARGENT



CABARET



SPOLETTO



то месна







Adds a touch of Mediterranean elegance with geometric precision and blend of classic design also artistic flair.





IVORY

BLEU



Geometric and neutral color mosaics offer a dynamic yet classic aesthetic for restaurant walls.







Wallpapers with scenic landscapes evoke a sense of nostalgia and classic beauty.





BEIGE BLUE





Hand-painted-style scenery designs create a timeless, artistic backdrop for dining areas.







84043





84044

84045



Luxurious floral motifs add charm and refinement to Victorian-inspired decor.





216458

216457







Cypres



Classic scenery wallpaper connects diners with history and a sense of place.



CYPRES







Bold mosaic wallpaper adds character and depth, reminiscent of timeless craftsmanship.



GOLDEN BEIGE



GOLDEN ROSE



GOLDEN SAND



LIGHT BLUE GOLD



LIGHT GREEN GOLD



DARK GREEN DARK BL GOLD GOLD



UE GOLDEN ANTHRACITE GREY





Subtle, repetitive patterns evoke a feeling of history and sophistication in dining areas.







216520 216521

21 21

216