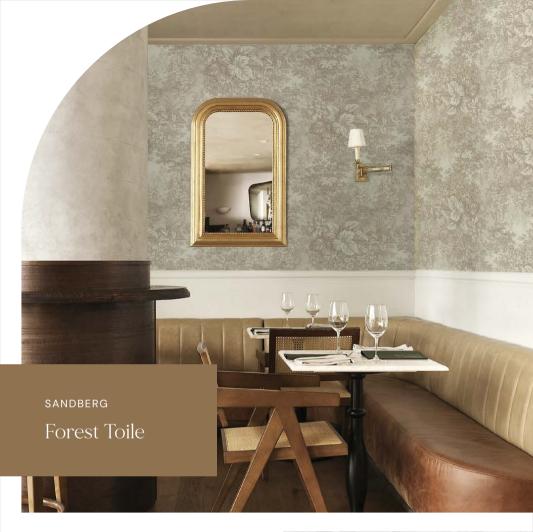

Transport your space to the serene beauty of 19th-century French countryside with this wallpaper. Inspired by a timeless textile print, this wallpaper captures lush forest clearings, enveloping your walls in this enchanting nature landscape, infusing your room with warmth and tranquility.