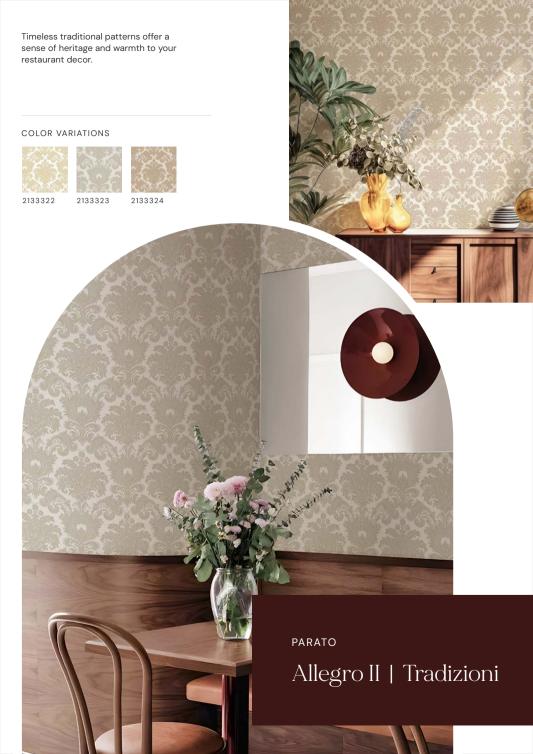

# COLOR VARIATIONS

28848

28849

28847

Intricate damask motifs add depth and elegance, perfect for vintage-inspired interiors.

1134013

1134014

Classic damask wallpaper creates a luxurious backdrop for formal restaurant settings.