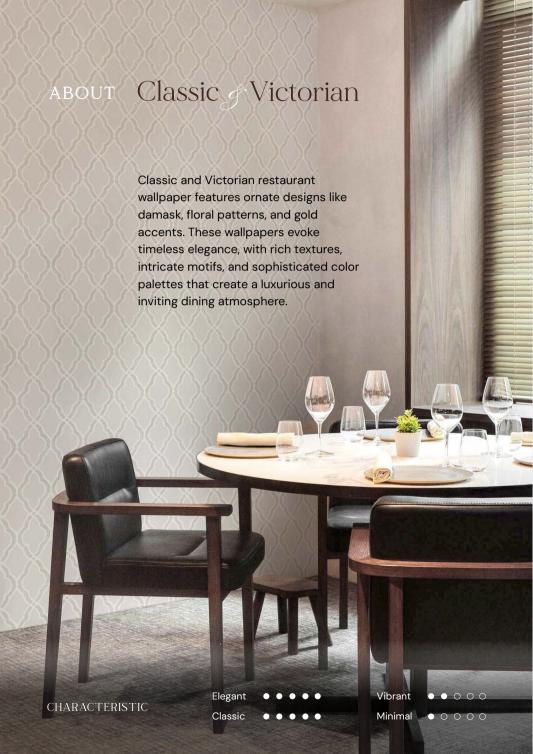

# CLASSIC & VICTORIAN

HONPO'S
BEST SELECTION

2025

RESTAURANT WALLPAPER

Vivid colors and patterns create a vibrant and cultured dining atmosphere.

ALBA

ARGENT

CABARET