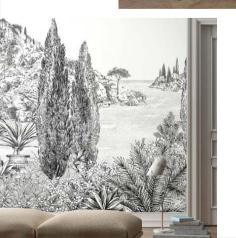

216458

216457

Cypres

Classic scenery wallpaper connects diners with history and a sense of place.

CYPRES

Bold mosaic wallpaper adds character and depth, reminiscent of timeless craftsmanship.

GOLDEN BEIGE

GOLDEN ROSE