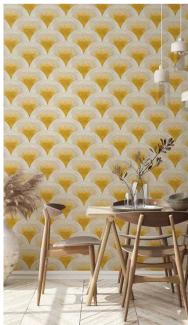

# COLOR VARIATIONS







28848



28849



28847





Intricate damask motifs add depth and elegance, perfect for vintage-inspired interiors.













1134013

1134014











Classic damask wallpaper creates a luxurious backdrop for formal restaurant settings.





216553

216554





Bold floral designs create a vibrant yet timeless look for restaurant interiors.







LINEN S10190



CLASSIC BLUE S10224





Luxurious floral motifs add charm and refinement to Victorian-inspired decor.





12306

12308





Enjoy the nice sky with blue bird, this mural wallpaper would change your room to lively again.







ROYAL AMBER



BLEU FUMEE



An original design, discover the Mosaic setting. The products are made in France and available in several colors.







YELLOW

GREY

BLUE



VISIT US ON

CONTACT US ON