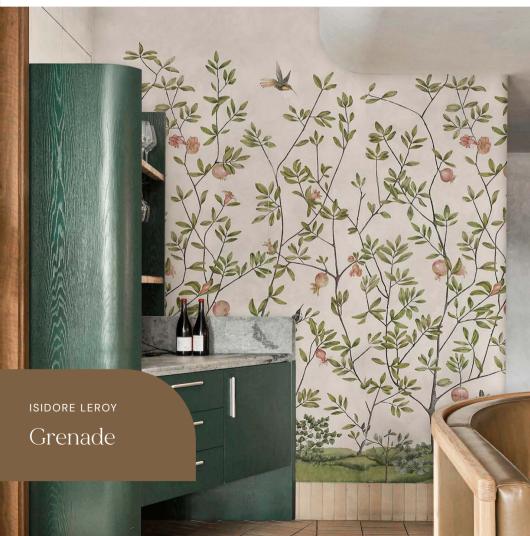

400-48

Black semi-glossy non-woven wallpaper with a vinyl surface - motifs of blooming branches and birds in shades of beige, green and gold which perfect for giivng bold feel to your restaurant.