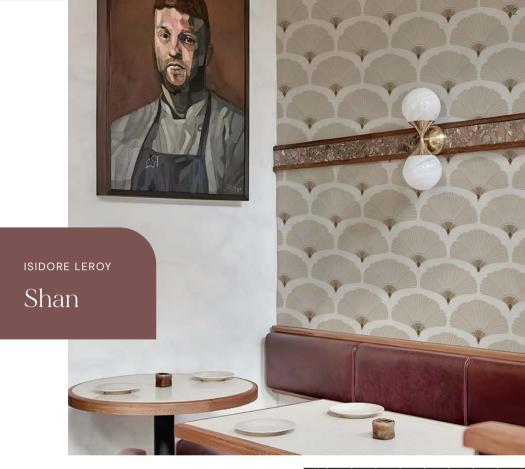

# CLASSIC & VICTORIAN

HONPO'S
BEST SELECTION

2025

RESTAURANT WALLPAPER

Vivid colors and patterns create a vibrant and cultured dining atmosphere.

ALBA

ARGENT

CABARET