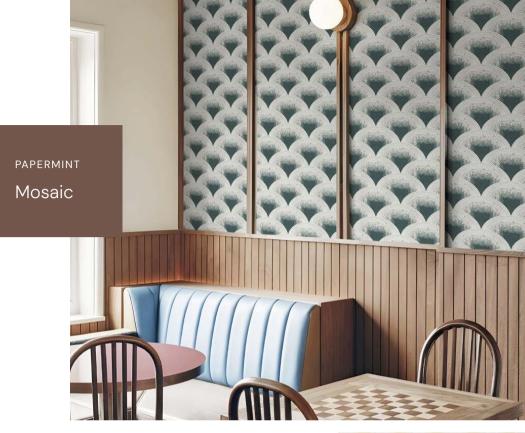

12306

12308

Enjoy the nice sky with blue bird, this mural wallpaper would change your room to lively again.

ROYAL AMBER

BLEU FUMEE

An original design, discover the Mosaic setting. The products are made in France and available in several colors.