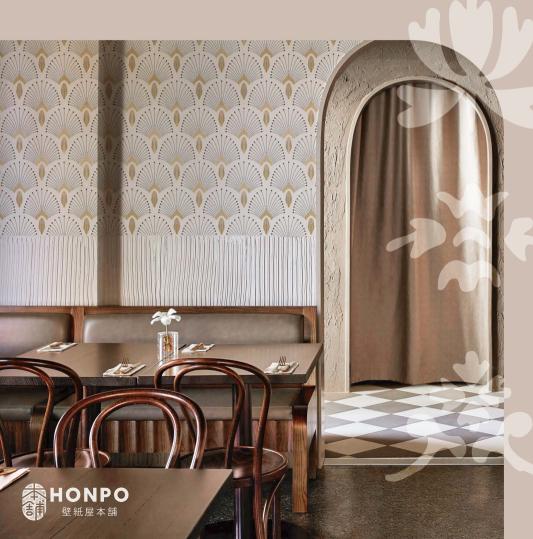

# CLASSIC & VICTORIAN

HONPO'S
BEST SELECTION

2025

RESTAURANT WALLPAPER

Vivid colors and patterns create a vibrant and cultured dining atmosphere.

ALBA

ARGENT

CABARET