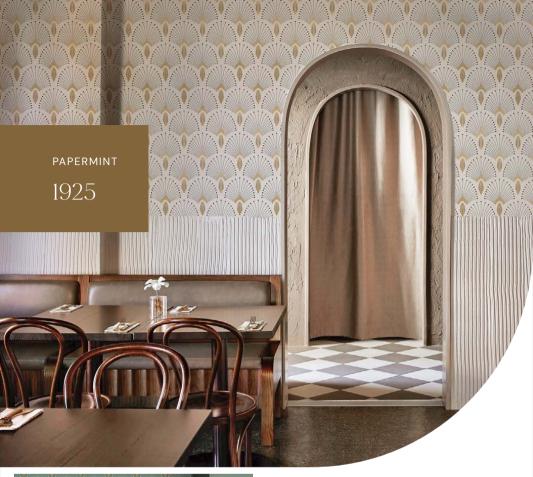

Vivid colors and patterns create a vibrant and cultured dining atmosphere.



ALBA



ARGENT



CABARET



SPOLETTO



то месна







Adds a touch of Mediterranean elegance with geometric precision and blend of classic design also artistic flair.





IVORY

BLEU



Geometric and neutral color mosaics offer a dynamic yet classic aesthetic for restaurant walls.







Wallpapers with scenic landscapes evoke a sense of nostalgia and classic beauty.





BEIGE BLUE





Hand-painted-style scenery designs create a timeless, artistic backdrop for dining areas.







84043





84044

84045



Luxurious floral motifs add charm and refinement to Victorian-inspired decor.





216458

216457







Cypres



Classic scenery wallpaper connects diners with history and a sense of place.



CYPRES







Bold mosaic wallpaper adds character and depth, reminiscent of timeless craftsmanship.



GOLDEN BEIGE



GOLDEN ROSE



GOLDEN SAND



LIGHT BLUE GOLD



LIGHT GREEN GOLD



DARK GREEN DARK BL GOLD GOLD



UE GOLDEN ANTHRACITE GREY





Subtle, repetitive patterns evoke a feeling of history and sophistication in dining areas.







216520 216521

21 21

216522





Delicate floral patterns bring a soft, romantic ambiance to classic dining spaces.







REIGE

OCRE

BLUE





Rich, dark hues and intricate designs add depth and luxury to classic Restaurant interiors.





BLACK

WHITE





Transport your space to the serene beauty of 19th-century French countryside with this wallpaper. Inspired by a timeless textile print, this wallpaper captures lush forest clearings, enveloping yo