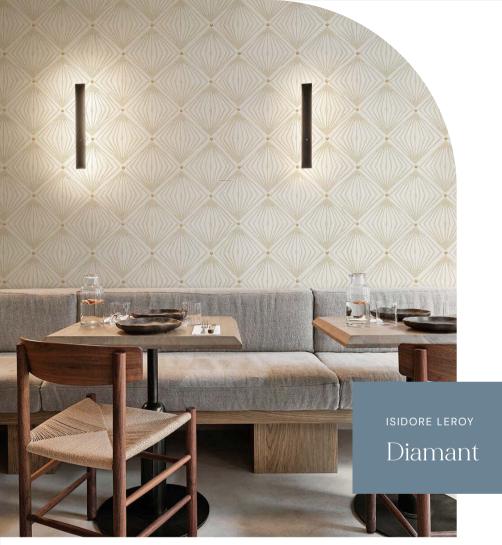

# COLOR VARIATIONS

28848

28849

28847

Intricate damask motifs add depth and elegance, perfect for vintage-inspired interiors.

1134013

1134014

Classic damask wallpaper creates a luxurious backdrop for formal restaurant settings.