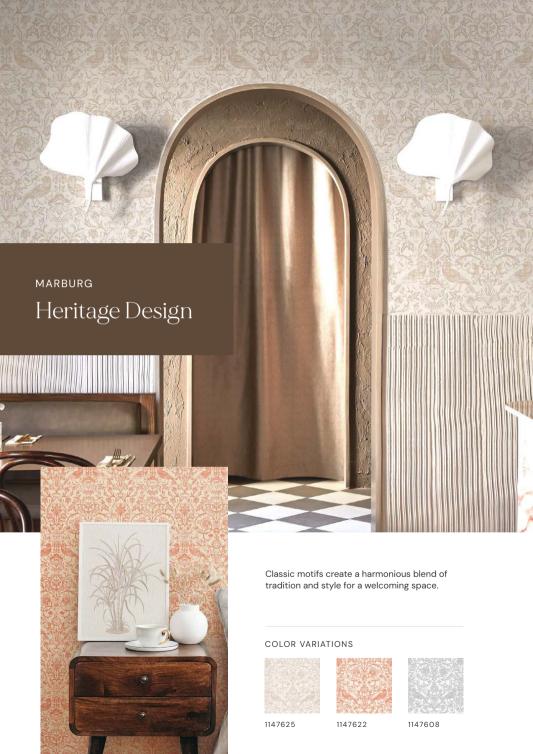

# COLOR VARIATIONS

28848

28849

28847

Intricate damask motifs add depth and elegance, perfect for vintage-inspired interiors.

1134013

1134014

Classic damask wallpaper creates a luxurious backdrop for formal restaurant settings.