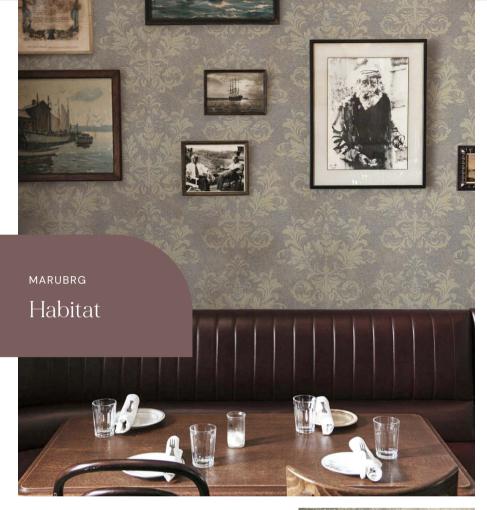

the serene beauty of 19th-century French countryside with this wallpaper. Inspired by a timeless textile print, this wallpaper captures lush forest clearings, enveloping your walls in this enchanting nature landscape, infusing your room with warmth and tranquility.







GREEN SANDSTONE BLUE







Ava stands out in all the best ways you can imagine. Large-flowered, luxuriant, magnificent & elegant. This is a wallpaper for all rooms, painted with passion and prettiness in mind. It creates an atmosphere that you can fall in love with.



400-48





Black semi-glossy non-woven wallpaper with a vinyl surface - motifs of blooming branches and birds in shades of beige, green and gold which perfect for giivng bold feel to your restaurant.

# COLOR VARIATIONS







28848



28849



28847





Intricate damask motifs add depth and elegance, perfect for vintage-inspired interiors.













1134013

1134014











Classic damask wallpaper creates a luxurious backdrop for formal restaurant settings.





216553

216554





Bold floral designs create a vibrant yet timeless look for restaurant interiors.







LINEN S10190



CLASSIC BLUE S10224





Luxurious floral motifs add charm and refinement to Victorian-inspired decor.





12306

12308





Enjoy the nice sky with blue bird, this mural wallpaper would change your room to lively again.







ROYAL AMBER



BLEU FUMEE



An original design, discover the Mosaic setting. The products are made in France and available in several colors.







YELLOW

GREY

BLUE



VISIT US ON

CONTACT US ON