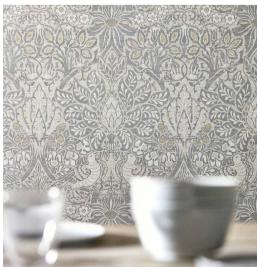

216522

Delicate floral patterns bring a soft, romantic ambiance to classic dining spaces.

REIGE

OCRE

BLUE

Rich, dark hues and intricate designs add depth and luxury to classic Restaurant interiors.

BLACK

WHITE