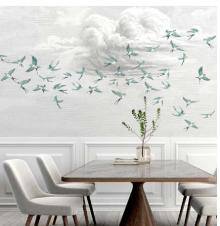

12306

12308

Enjoy the nice sky with blue bird, this mural wallpaper would change your room to lively again.

ROYAL AMBER

BLEU FUMEE

An original design, discover the Mosaic setting. The products are made in France and available in several colors.