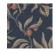

400-48

Black semi-glossy non-woven wallpaper with a vinyl surface - motifs of blooming branches and birds in shades of beige, green and gold which perfect for giivng bold feel to your restaurant.