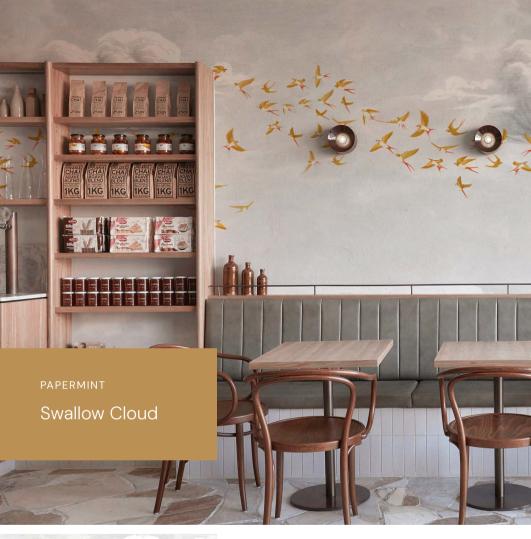

12306

12308

Enjoy the nice sky with blue bird, this mural wallpaper would change your room to lively again.

ROYAL AMBER

BLEU FUMEE

An original design, discover the Mosaic setting. The products are made in France and available in several colors.