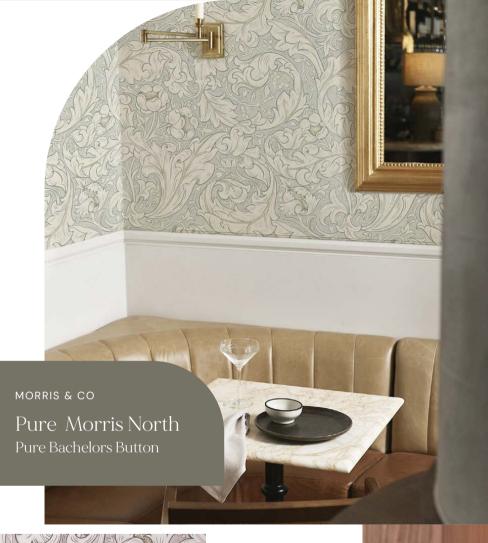

216553

216554

Bold floral designs create a vibrant yet timeless look for restaurant interiors.

LINEN S10190

CLASSIC BLUE S10224

Luxurious floral motifs add charm and refinement to Victorian-inspired decor.