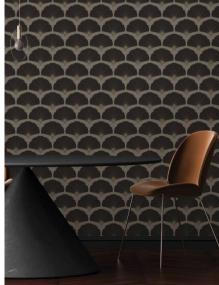

12306

12308

Enjoy the nice sky with blue bird, this mural wallpaper would change your room to lively again.

ROYAL AMBER

BLEU FUMEE

An original design, discover the Mosaic setting. The products are made in France and available in several colors.