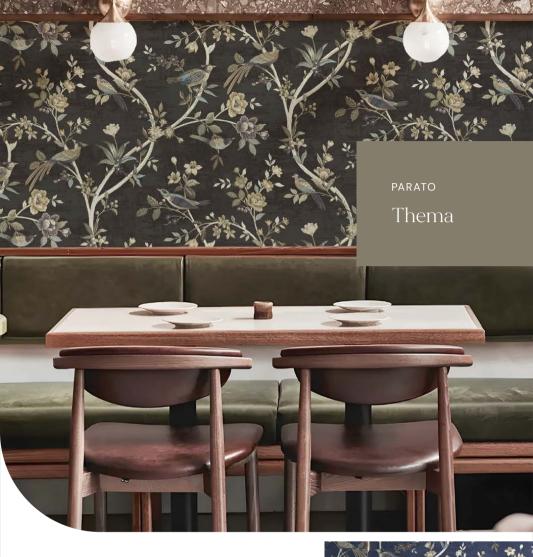

400-48

Black semi-glossy non-woven wallpaper with a vinyl surface - motifs of blooming branches and birds in shades of beige, green and gold which perfect for giivng bold feel to your restaurant.