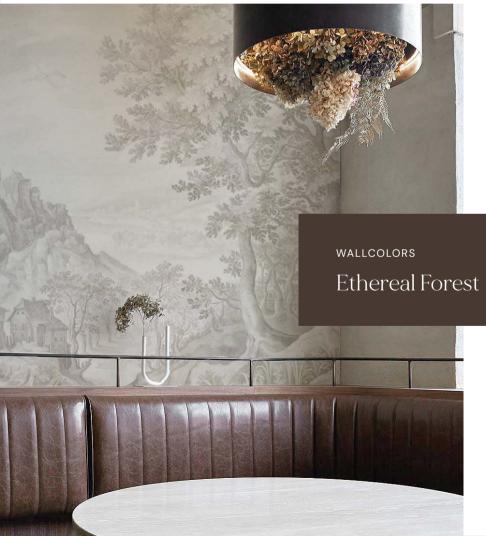

Wallpapers with scenic landscapes evoke a sense of nostalgia and classic beauty.

BEIGE BLUE

Hand-painted-style scenery designs create a timeless, artistic backdrop for dining areas.

84043

84044

84045

Luxurious floral motifs add charm and refinement to Victorian-inspired decor.

216458

216457

Cypres

Classic scenery wallpaper connects diners with history and a sense of place.

CYPRES

Bold mosaic wallpaper adds character and depth, reminiscent of timeless craftsmanship.

GOLDEN BEIGE

GOLDEN ROSE