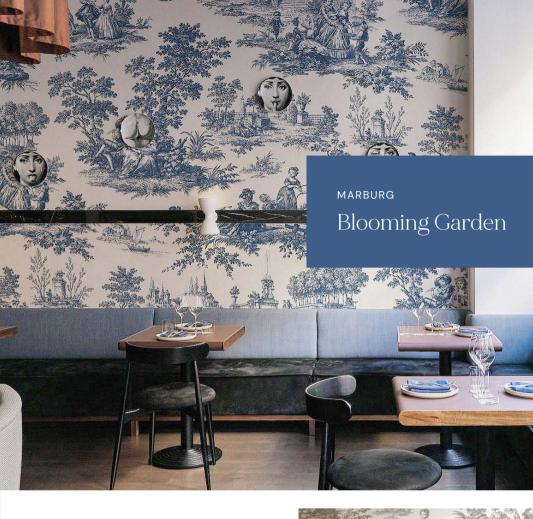

# CLASSIC & VICTORIAN

HONPO'S
BEST SELECTION

2025

RESTAURANT WALLPAPER







Vivid colors and patterns create a vibrant and cultured dining atmosphere.



ALBA



ARGENT



CABARET



SPOLETTO



то месна







Adds a touch of Mediterranean elegance with geometric precision and blend of classic design also artistic flair.





IVORY

BLEU



Geometric and neutral color mosaics offer a dynamic yet classic aesthetic for restaurant walls.







Wallpapers with scenic landscapes evoke a sense of nostalgia and classic beauty.





BEIGE BLUE





Hand-painted-style scenery designs create a timeless, artistic backdrop for dining areas.







84043





84044

84045



Luxurious floral motifs add charm and refinement to Victorian-inspired decor.





216458

216457







Cypres



Classic scenery wallpaper connects diners with history and a sense of place.



CYPRES







Bold mosaic wallpaper adds character and depth, reminiscent of timeless craftsmanship.



GOLDEN BEIGE



GOLDEN ROSE



GOLDEN SAND



LIGHT BLUE GOLD



LIGHT GREEN GOLD



DARK GREEN DARK BL GOLD GOLD



UE GOLDEN ANTHRACITE GREY





Subtle, repetitive patterns evoke a feeling of history and sophistication in dining areas.







216520 216521

21 21

216522





Delicate floral patterns bring a soft, romantic ambiance to classic dining spaces.







REIGE