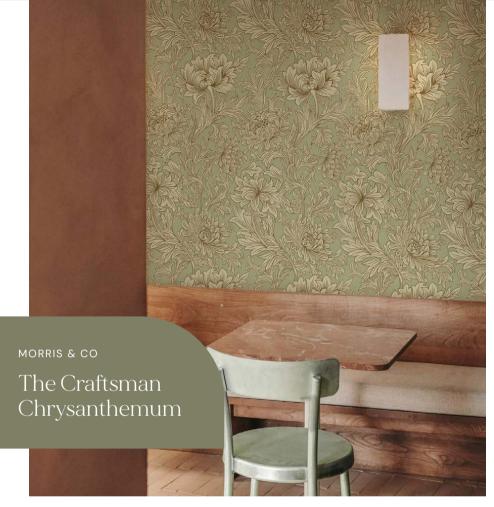

GREEN SANDSTONE BLUE

Ava stands out in all the best ways you can imagine. Large-flowered, luxuriant, magnificent & elegant. This is a wallpaper for all rooms, painted with passion and prettiness in mind. It creates an atmosphere that you can fall in love with.