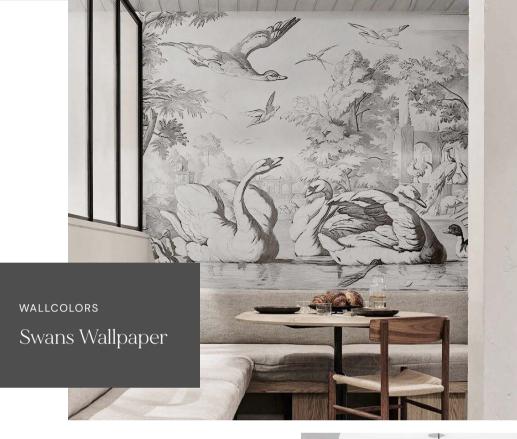

12306

12308

Enjoy the nice sky with blue bird, this mural wallpaper would change your room to lively again.

ROYAL AMBER

BLEU FUMEE

An original design, discover the Mosaic setting. The products are made in France and available in several colors.