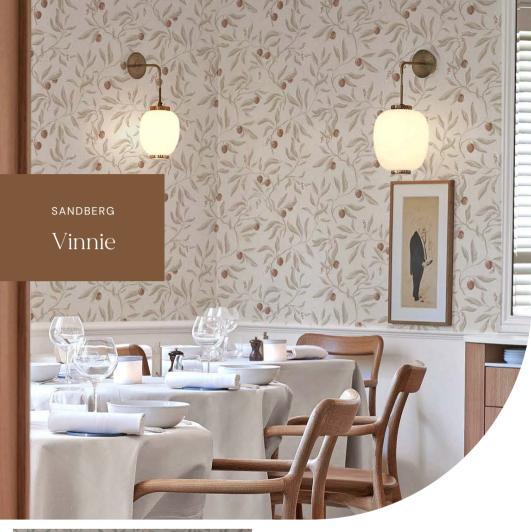

GREEN SANDSTONE BLUE

Ava stands out in all the best ways you can imagine. Large-flowered, luxuriant, magnificent & elegant. This is a wallpaper for all rooms, painted with passion and prettiness in mind. It creates an atmosphere that you can fall in love with.