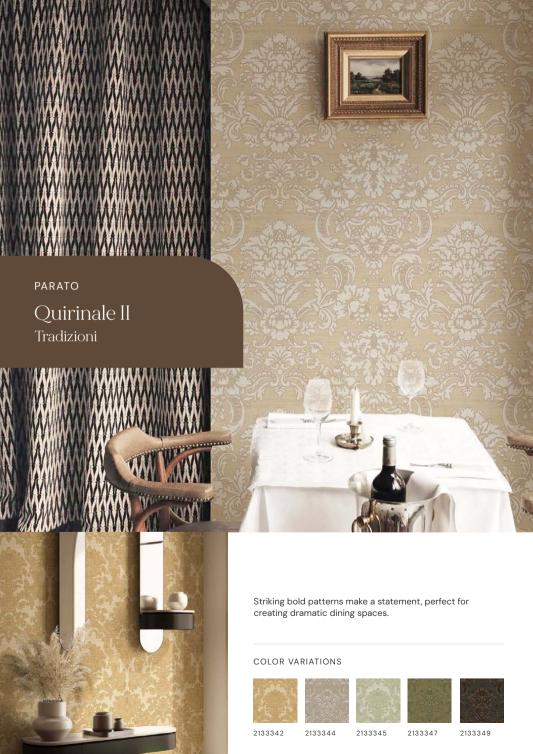

# COLOR VARIATIONS

28848

28849

28847

Intricate damask motifs add depth and elegance, perfect for vintage-inspired interiors.

1134013

1134014

Classic damask wallpaper creates a luxurious backdrop for formal restaurant settings.