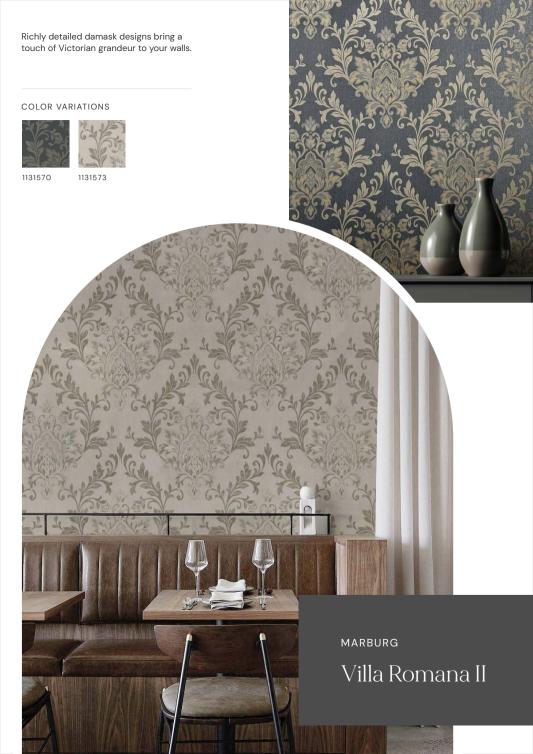

# COLOR VARIATIONS

28848

28849

28847

Intricate damask motifs add depth and elegance, perfect for vintage-inspired interiors.

1134013

1134014

Classic damask wallpaper creates a luxurious backdrop for formal restaurant settings.