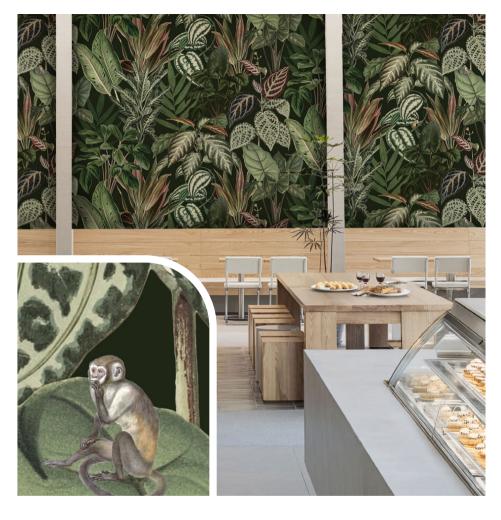

## Mischievous Monkeys

Small monkies whispering amongst the lush green jungle leaves. In Mischievous Monkeys, Pastel Pink, they have a pink background to play on!