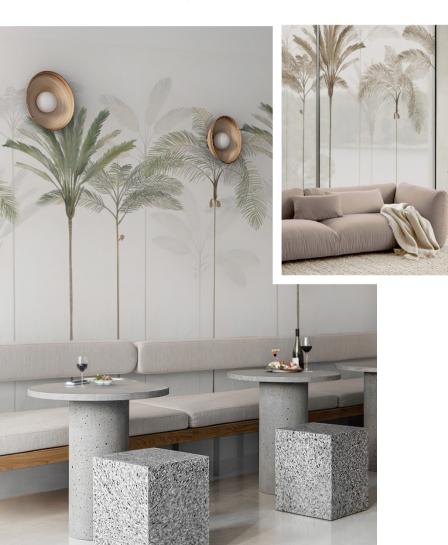

FOR RESTAURANT

HONPO'S 2025 BEST SELECTION

Tropical wallpaper brings the vibrant jungle indoors with lush greens, earthy tones, and bright floral accents. Its fresh, nature-inspired designs create a calming yet stimulating ambiance, perfect for enhancing the dining experience and leaving a lasting impression on guests. Ideal for creating a refreshing escape, it adds a unique charm to any restaurant setting.