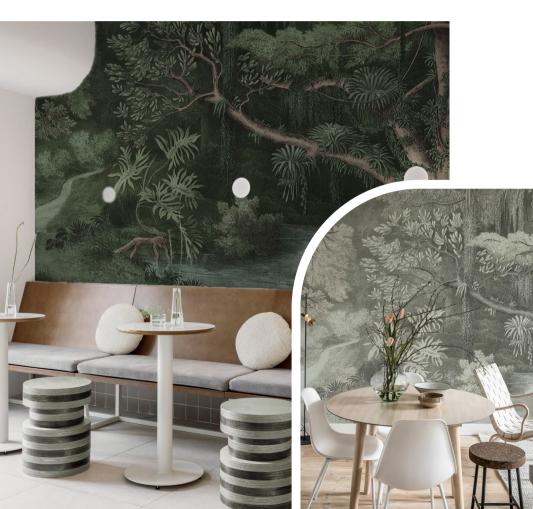

## Secret Well Repeatable

Discover the tranquil elegance of Secret Well Repeatable, Light Blue wallpaper. This serene design features a detailed well surrounded by lush foliage, set in soft light blue tones. Perfect for bedrooms, living rooms, or any space that needs a touch of calm, this wallpaper brings a sense of peace and wonder.