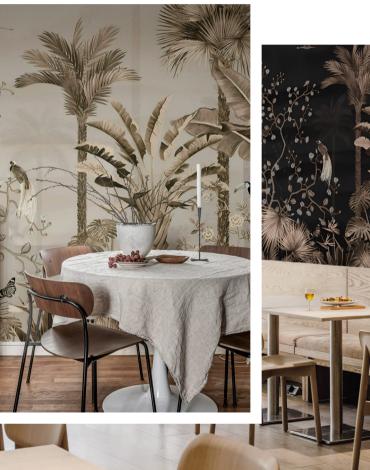

# Calm Tropical Forest

Transform the classic lush green tropical leaves into golden tones, adding an air of opulence and timeless elegance to your restaurant's ambiance.

#### DETAILS