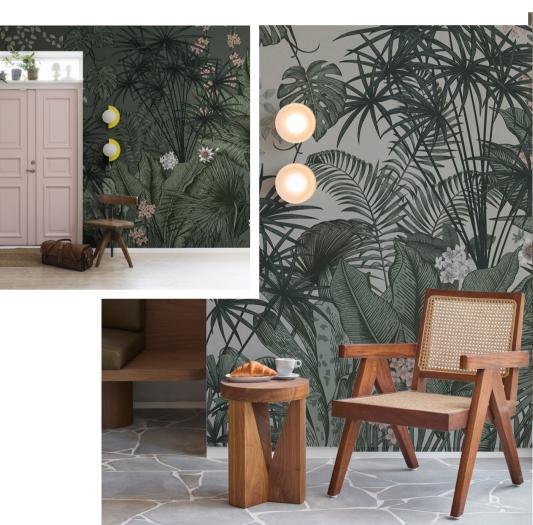

FOR RESTAURANT

HONPO'S 2025 BEST SELECTION

Tropical wallpaper brings the vibrant jungle indoors with lush greens, earthy tones, and bright floral accents. Its fresh, nature-inspired designs create a calming yet stimulating ambiance, perfect for enhancing the dining experience and leaving a lasting impression on guests. Ideal for creating a refreshing escape, it adds a unique charm to any restaurant setting.