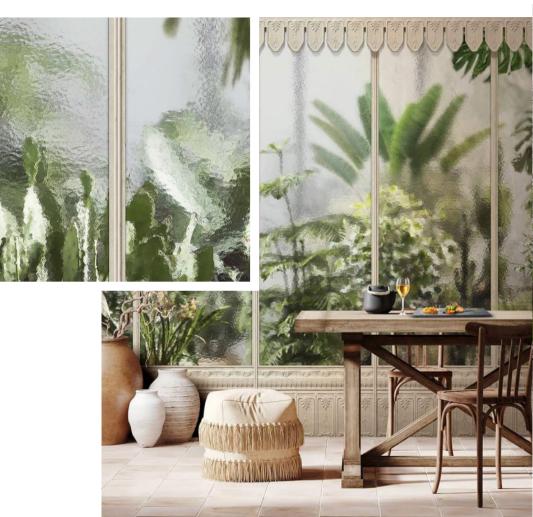

## <sup>KOZIEL</sup> Panoramic Muraf

Presented by Koziel, the winter garden panoramic wallpaper, evokes the poetic grace of early 20th-century antique greenhouses, in a style reminiscent of Victorian elegance. The walls, adorned with hammered glass, reveal magnificent succulents, robust shrubs and tropical plants.

### COLOR VARIATIONS

ALABASTER WHITE

GREY

SAGE GREEN