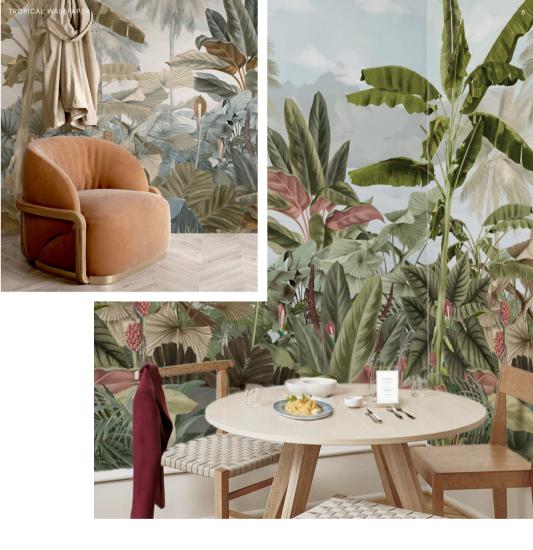

FOR RESTAURANT

HONPO'S 2025 BEST SELECTION

Tropical wallpaper brings the vibrant jungle indoors with lush greens, earthy tones, and bright floral accents. Its fresh, nature-inspired designs create a calming yet stimulating ambiance, perfect for enhancing the dining experience and leaving a lasting impression on guests. Ideal for creating a refreshing escape, it adds a unique charm to any restaurant setting.