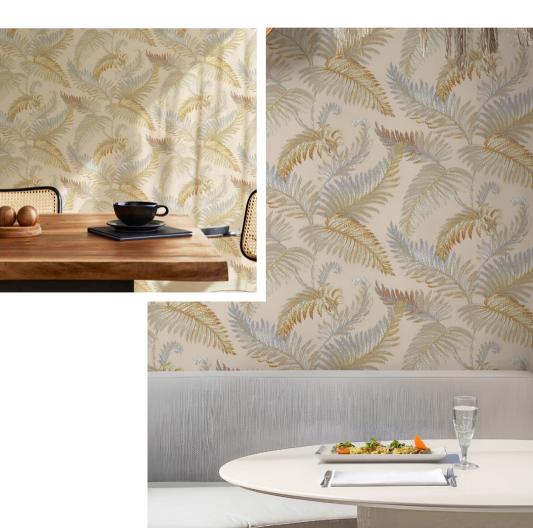

# Calm Tropical Forest

Transform the classic lush green tropical leaves into golden tones, adding an air of opulence and timeless elegance to your restaurant's ambiance.

#### DETAILS