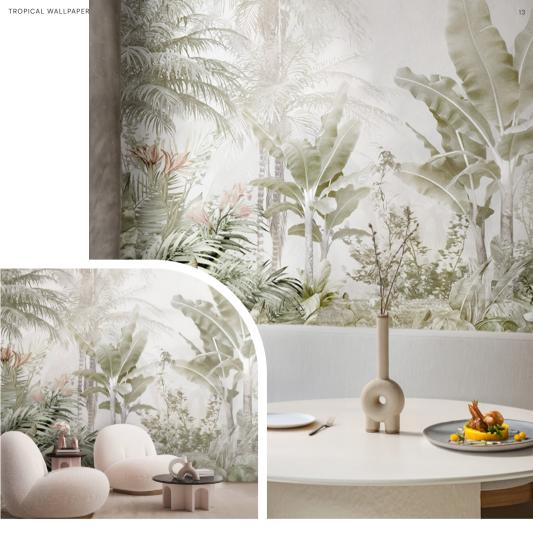

FOR RESTAURANT

HONPO'S 2025 BEST SELECTION

Tropical wallpaper brings the vibrant jungle indoors with lush greens, earthy tones, and bright floral accents. Its fresh, nature-inspired designs create a calming yet stimulating ambiance, perfect for enhancing the dining experience and leaving a lasting impression on guests. Ideal for creating a refreshing escape, it adds a unique charm to any restaurant setting.