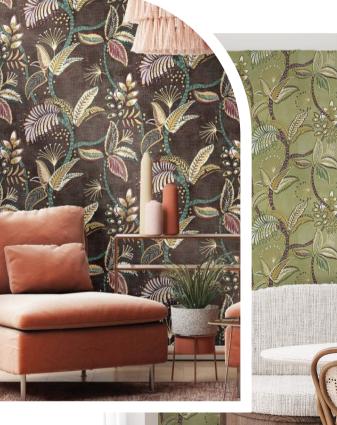

FOR RESTAURANT

HONPO'S 2025 BEST SELECTION

Tropical wallpaper brings the vibrant jungle indoors with lush greens, earthy tones, and bright floral accents. Its fresh, nature-inspired designs create a calming yet stimulating ambiance, perfect for enhancing the dining experience and leaving a lasting impression on guests. Ideal for creating a refreshing escape, it adds a unique charm to any restaurant setting.