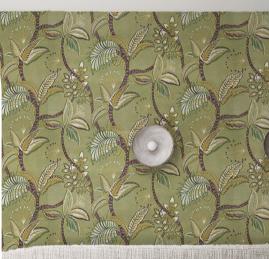

FOR RESTAURANT

HONPO'S 2025 BEST SELECTION

Tropical wallpaper brings the vibrant jungle indoors with lush greens, earthy tones, and bright floral accents. Its fresh, nature-inspired designs create a calming yet stimulating ambiance, perfect for enhancing the dining experience and leaving a lasting impression on guests. Ideal for creating a refreshing escape, it adds a unique charm to any restaurant setting.

CHARACTERISTIC

| legant  | • | • | • | 0 | С |
|---------|---|---|---|---|---|
| Classic | • | • | 0 | 0 | 0 |

| Vibrant | • | • | • | • | 0 |
|---------|---|---|---|---|---|
| Minimal | • | 0 | 0 | 0 | 0 |