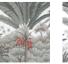

# Calm Tropical Forest

Transform the classic lush green tropical leaves into golden tones, adding an air of opulence and timeless elegance to your restaurant's ambiance.