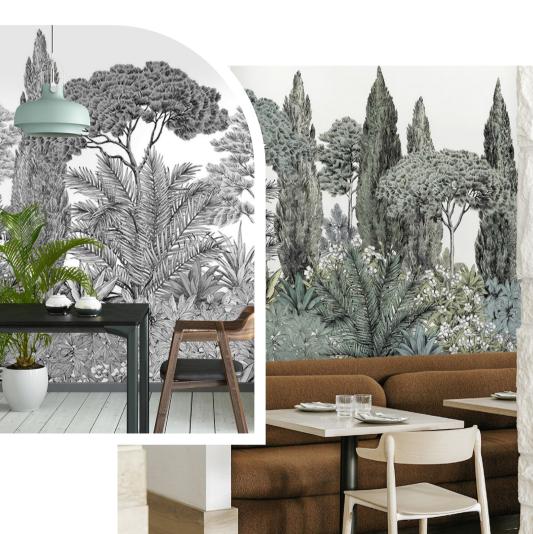

# Calm Tropical Forest

Transform the classic lush green tropical leaves into golden tones, adding an air of opulence and timeless elegance to your restaurant's ambiance.

# <sub>parato</sub> Vintage

Transform the classic lush green tropical leaves into golden tones, adding an air of opulence and timeless elegance to your restaurant's ambiance.