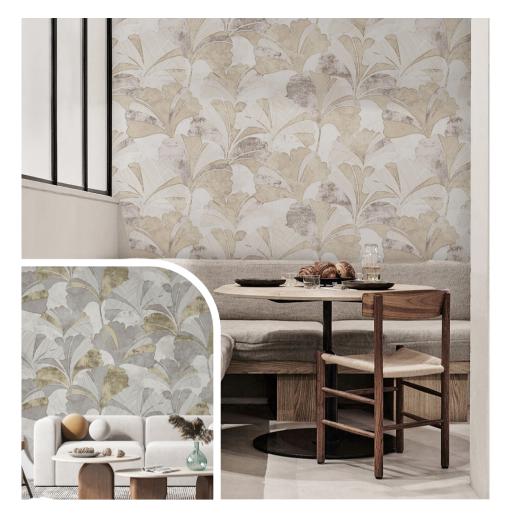

# Calm Tropical Forest

Transform the classic lush green tropical leaves into golden tones, adding an air of opulence and timeless elegance to your restaurant's ambiance.

#### DETAILS