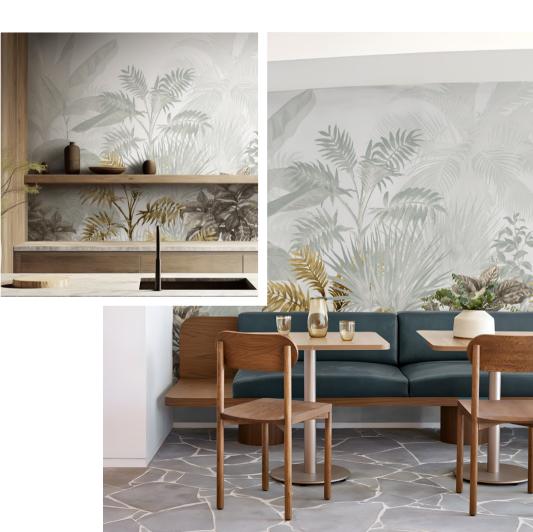

FOR RESTAURANT

HONPO'S 2025 BEST SELECTION

Tropical wallpaper brings the vibrant jungle indoors with lush greens, earthy tones, and bright floral accents. Its fresh, nature-inspired designs create a calming yet stimulating ambiance, perfect for enhancing the dining experience and leaving a lasting impression on guests. Ideal for creating a refreshing escape, it adds a unique charm to any restaurant setting.

# Calm Tropical Forest

Transform the classic lush green tropical leaves into golden tones, adding an air of opulence and timeless elegance to your restaurant's ambiance.