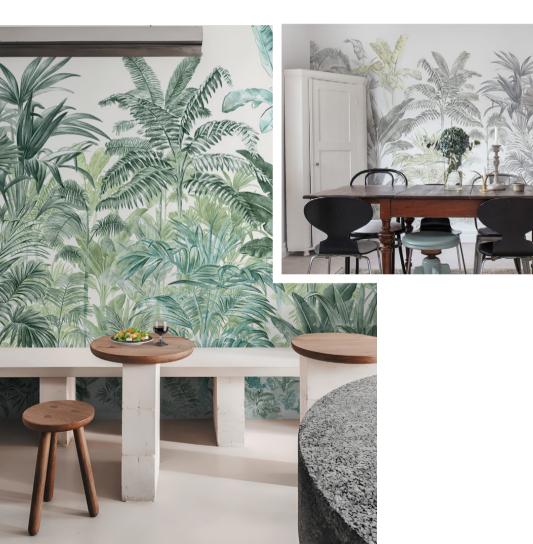

FOR RESTAURANT

HONPO'S 2025 BEST SELECTION

Tropical wallpaper brings the vibrant jungle indoors with lush greens, earthy tones, and bright floral accents. Its fresh, nature-inspired designs create a calming yet stimulating ambiance, perfect for enhancing the dining experience and leaving a lasting impression on guests. Ideal for creating a refreshing escape, it adds a unique charm to any restaurant setting.