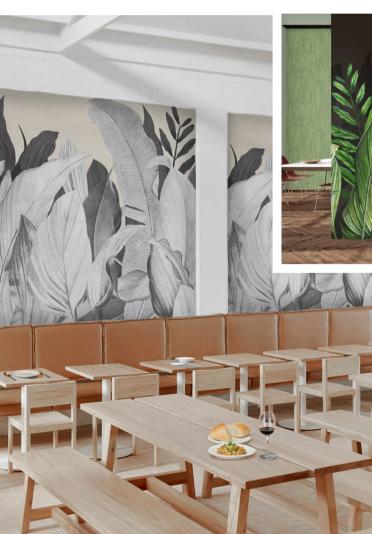

FOR RESTAURANT

HONPO'S 2025 BEST SELECTION

Tropical wallpaper brings the vibrant jungle indoors with lush greens, earthy tones, and bright floral accents. Its fresh, nature-inspired designs create a calming yet stimulating ambiance, perfect for enhancing the dining experience and leaving a lasting impression on guests. Ideal for creating a refreshing escape, it adds a unique charm to any restaurant setting.

# Calm Tropical Forest

Transform the classic lush green tropical leaves into golden tones, adding an air of opulence and timeless elegance to your restaurant's ambiance.