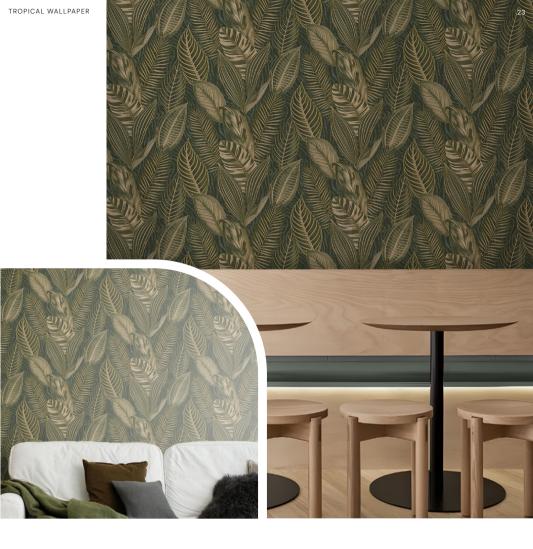

FOR RESTAURANT

HONPO'S 2025 BEST SELECTION

Tropical wallpaper brings the vibrant jungle indoors with lush greens, earthy tones, and bright floral accents. Its fresh, nature-inspired designs create a calming yet stimulating ambiance, perfect for enhancing the dining experience and leaving a lasting impression on guests. Ideal for creating a refreshing escape, it adds a unique charm to any restaurant setting.