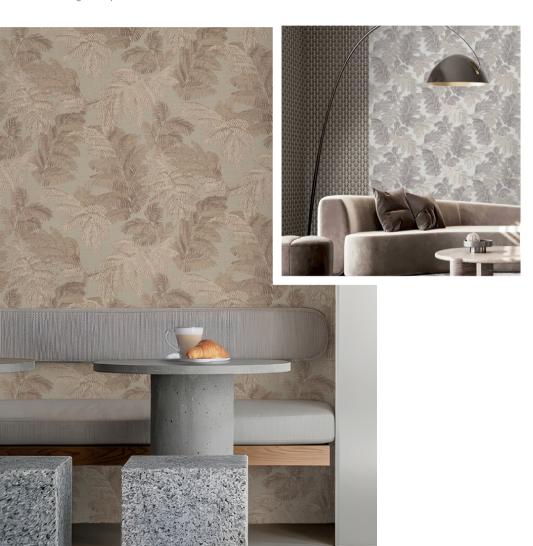

# Calm Tropical Forest

Transform the classic lush green tropical leaves into golden tones, adding an air of opulence and timeless elegance to your restaurant's ambiance.

#### DETAILS