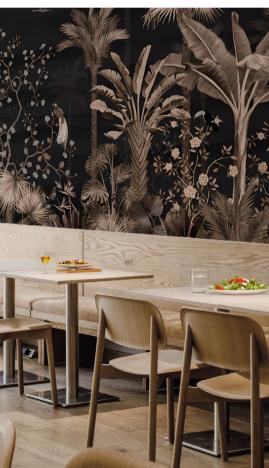

FOR RESTAURANT

HONPO'S 2025 BEST SELECTION

Tropical wallpaper brings the vibrant jungle indoors with lush greens, earthy tones, and bright floral accents. Its fresh, nature-inspired designs create a calming yet stimulating ambiance, perfect for enhancing the dining experience and leaving a lasting impression on guests. Ideal for creating a refreshing escape, it adds a unique charm to any restaurant setting.