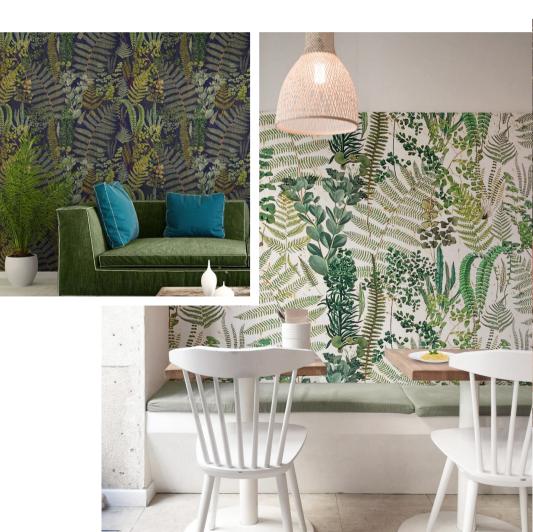

## Green Sanctuary

Recreating the paradisiac feel of a garden full of lively plants, the GREEN SANCTUARY Wallpaper captivates the eye by showcasing wonderful large scale details of different ferns and vervains in a botanical eulogy.

### COLOR VARIATIONS

WP20318

WP20319