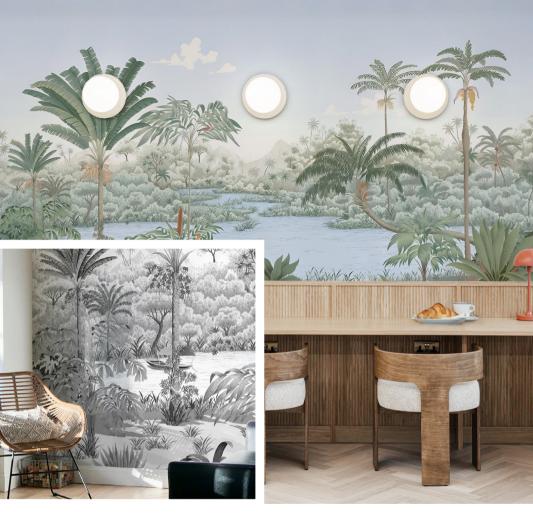

FOR RESTAURANT

HONPO'S 2025 BEST SELECTION

Tropical wallpaper brings the vibrant jungle indoors with lush greens, earthy tones, and bright floral accents. Its fresh, nature-inspired designs create a calming yet stimulating ambiance, perfect for enhancing the dining experience and leaving a lasting impression on guests. Ideal for creating a refreshing escape, it adds a unique charm to any restaurant setting.