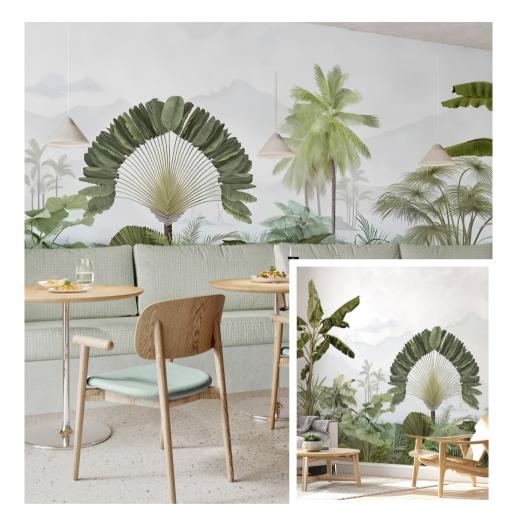

FOR RESTAURANT

HONPO'S 2025 BEST SELECTION

Tropical wallpaper brings the vibrant jungle indoors with lush greens, earthy tones, and bright floral accents. Its fresh, nature-inspired designs create a calming yet stimulating ambiance, perfect for enhancing the dining experience and leaving a lasting impression on guests. Ideal for creating a refreshing escape, it adds a unique charm to any restaurant setting.