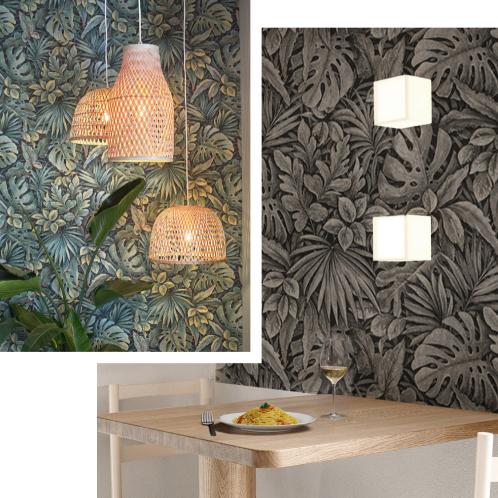

## MARBURG

# Botanica

This wallpaper likely features a nature-inspired design, such as leaves or flowers. Greenery and nature color of foliage combined with glossy or linen finish offers a grounded yet vibrant tropical aesthetic that feels earthy and inviting.

### COLOR VARIATIONS

1133306

1133304