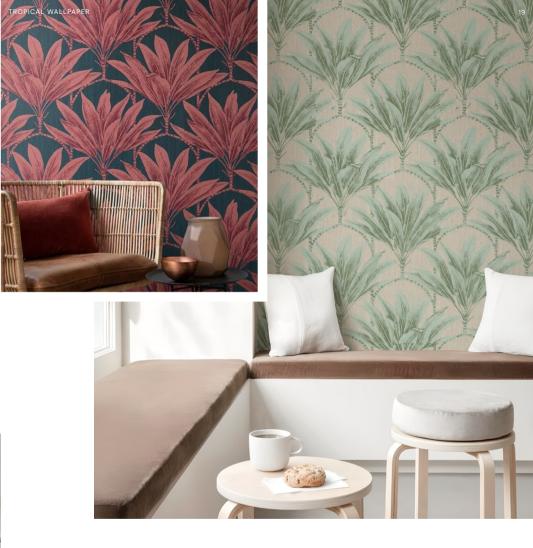

## RASCH TEXTIL Palmera

Let the "Palmera" wallpapers by Rasch Textil take you to the Spanish Mediterranean tropical coast. Motifs with palm trees, olive leaves, geometric shapes and metal imitations are combined with impressive gloss effects.