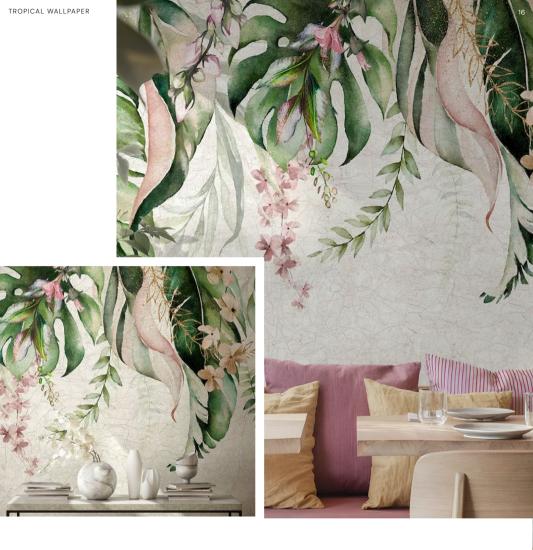

FOR RESTAURANT

HONPO'S 2025 BEST SELECTION

Tropical wallpaper brings the vibrant jungle indoors with lush greens, earthy tones, and bright floral accents. Its fresh, nature-inspired designs create a calming yet stimulating ambiance, perfect for enhancing the dining experience and leaving a lasting impression on guests. Ideal for creating a refreshing escape, it adds a unique charm to any restaurant setting.