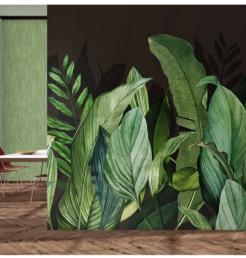

# rebel walls Big Furada

This mural lets you feel surrounded by the beauty of the jungle. Big Furada, Green colorway has a less contrasting background color.